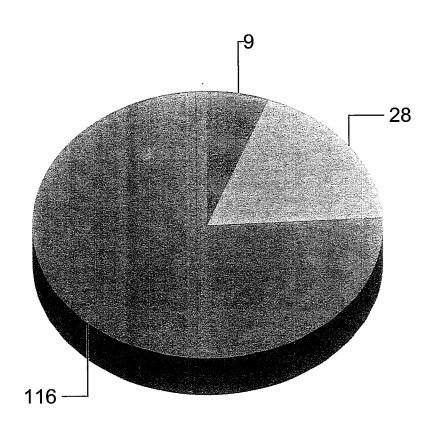

## **Age Distribution**

|    | Asian    | 13  | 3.4%   |
|----|----------|-----|--------|
| +  | Black    | 107 | 27.9%  |
| 77 | Hispanic | 116 | 30.3%  |
| 9. | White    | 53  | 13.8%  |
|    | Unknown  | 22  | 5.7%   |
|    | Others   | 72  | 18.8%  |
|    | Total:   | 383 | 100.0% |