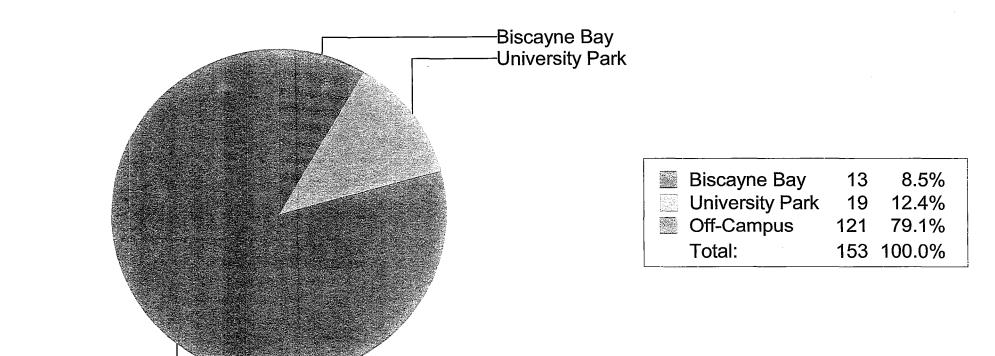

## **Housing Summary**

| Biscayne Bay           | 42  | 11.0%  |
|------------------------|-----|--------|
| <b>University Park</b> | 8   | 2.1%   |
| Off-Campus             | 333 | 86.9%  |
| Total:                 | 383 | 100.0% |