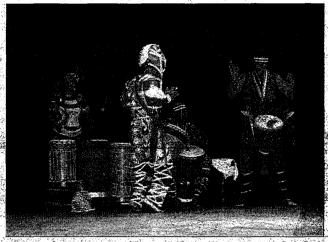

# PLOTIDA INTERNATIONAL UNIVERSITY

### **Biscayne Bay Campus' Student Government Council**

| Event Audit Re                                                                                                                                                                                | eport 099ed 2/24/11          |
|-----------------------------------------------------------------------------------------------------------------------------------------------------------------------------------------------|------------------------------|
| Organization/Department: SPC-BBC                                                                                                                                                              | JJ                           |
| Representatives Name: Tanha Dil                                                                                                                                                               | Phone:                       |
| Position: President Advisor:                                                                                                                                                                  | Craig Cunningham             |
| Event: Homecoming Variety S                                                                                                                                                                   | show                         |
| Date/Time/Location: WUC theatre 18p                                                                                                                                                           | <i>i</i> .                   |
| Attendance (please attach sign-in sheet)                                                                                                                                                      | SGC Financial Support        |
| Students: 184 Community: 25                                                                                                                                                                   | Amount Funded: \$28,000      |
| Faculty/Staff: 19 Total: 228                                                                                                                                                                  | Amount Spent: \$4,000        |
| What was the purpose of this event? Was that purpose Homecoming welk Testivit What was positive about this event? Why? Attendance was one of the higher stayed for the majoritul or the error | ies, ves it was accomplished |
| What was negative about this event? Why? The show lacked a formal introduct following acts.                                                                                                   | non or transitions into      |
|                                                                                                                                                                                               |                              |
| Should this event be done again next year?                                                                                                                                                    |                              |
| Please attach any articles, fly                                                                                                                                                               | yers, or photos.             |
| Signature: Jahra Dil Da                                                                                                                                                                       | ate: 11 14 2010              |
| Advisor's Signature:                                                                                                                                                                          | ate:                         |