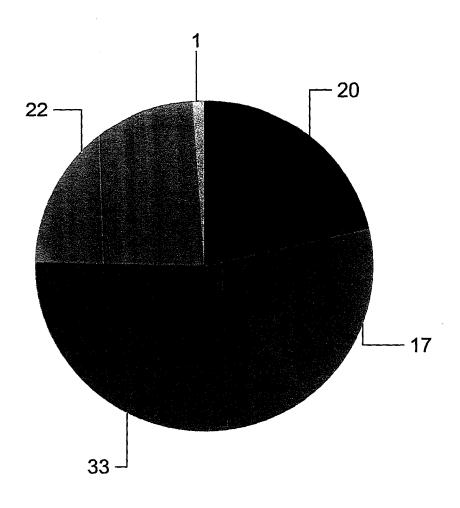

## **Student Class**

| Freshman                   | 20 | 21.5%  |
|----------------------------|----|--------|
| Sophomore                  | 17 | 18.3%  |
| Junior                     | 33 | 35.5%  |
| Senior                     | 22 | 23.7%  |
| Beginning Graduate Student | 1  | 1.1%   |
| Total:                     | 93 | 100.0% |