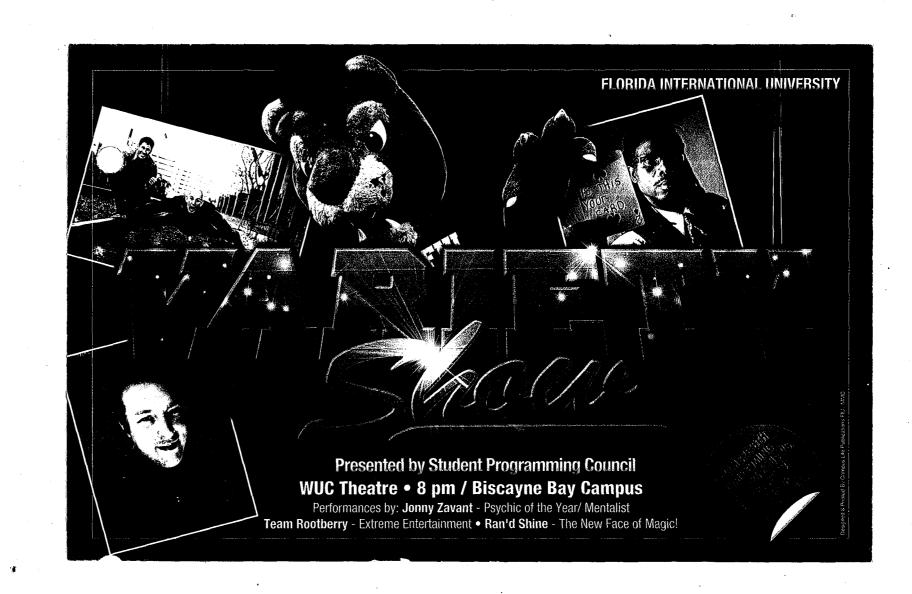

### **Biscayne Bay Campus' Student Government Council**

| Event Audit Re                                                                                                                                                                                | eport 099ed 2/24/11          |
|-----------------------------------------------------------------------------------------------------------------------------------------------------------------------------------------------|------------------------------|
| Organization/Department: SPC-BBC                                                                                                                                                              | JJ                           |
| Representatives Name: Tanha Dil                                                                                                                                                               | Phone:                       |
| Position: President Advisor:                                                                                                                                                                  | Craig Cunningham             |
| Event: Homecoming Variety S                                                                                                                                                                   | show                         |
| Date/Time/Location: WUC theatre 18p                                                                                                                                                           | <i>i</i> .                   |
| Attendance (please attach sign-in sheet)                                                                                                                                                      | SGC Financial Support        |
| Students: 184 Community: 25                                                                                                                                                                   | Amount Funded: \$28,000      |
| Faculty/Staff: 19 Total: 228                                                                                                                                                                  | Amount Spent: \$4,000        |
| What was the purpose of this event? Was that purpose Homecoming welk Testivit What was positive about this event? Why? Attendance was one of the higher stayed for the majoritul or the error | ies, ves it was accomplished |
| What was negative about this event? Why? The show lacked a formal introduct following acts.                                                                                                   | non or transitions into      |
|                                                                                                                                                                                               |                              |
| Should this event be done again next year?                                                                                                                                                    |                              |
| Please attach any articles, fly                                                                                                                                                               | yers, or photos.             |
| Signature: Jahra Dil Da                                                                                                                                                                       | ate: 11 14 2010              |
| Advisor's Signature:                                                                                                                                                                          | ate:                         |