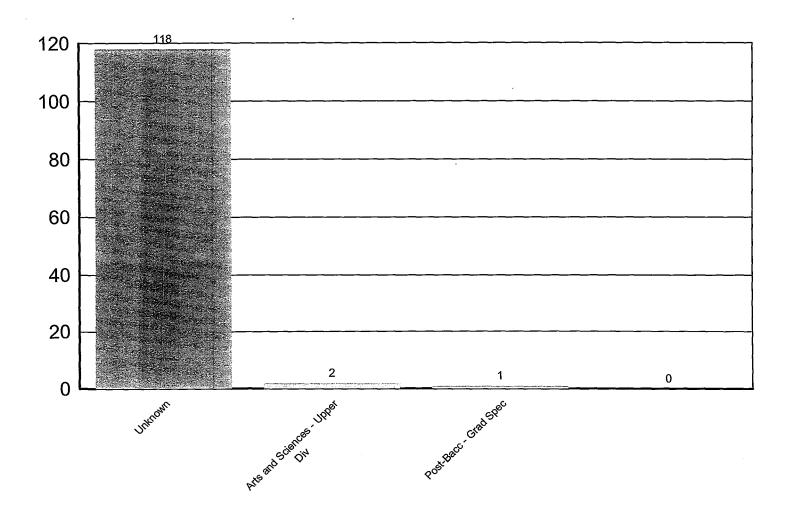

## **BBC Hispanic Heritage Day**

| College, Major, C        | lass                       | Freshman | Sophomor e | Junior | Senior |    | Advanced<br>Graduate | Beginning<br>Graduate | Total |
|--------------------------|----------------------------|----------|------------|--------|--------|----|----------------------|-----------------------|-------|
|                          |                            |          |            |        |        | 72 |                      |                       | 72    |
|                          | Total                      |          |            |        |        | 72 |                      |                       | 72    |
| Academic Adv             | Nursing (RN / BSN)         |          | ·          |        | 2      |    |                      |                       | 2     |
| Ctr - Lower Div          | Total                      |          |            |        | 2      |    |                      |                       | 2     |
| Arts and                 | Liberal Studies            |          |            | 1      |        |    |                      |                       | 1     |
| Sciences -<br>Upper Div  | Total                      |          |            | 1      |        |    |                      |                       | 1     |
| Business                 | Management                 |          |            |        | 2      |    |                      |                       | 2     |
| Admin - Lower<br>Div     | Total                      |          |            |        | 2      |    |                      |                       | 2     |
| Health &                 | Public Administration      |          |            |        | 1      |    |                      |                       | 1     |
| Urban Aff -<br>Upper Div | Total                      |          |            |        | 1      |    |                      |                       | 1     |
| Post-Bacc -              | Post-Baccalaureate-Special |          |            |        |        |    | 1                    | 1                     | 2     |
| Grad Spec                | Total                      |          |            |        |        |    | 1                    | 1                     | 2     |
| Pre-Bacc -               | Non-Degree Seeking Studen  | 3        |            |        |        |    |                      |                       | 3     |
| Ugrd Spec                | Total                      | 3        |            |        |        |    |                      |                       | 3     |
| Unknown                  | Health Sciences            |          |            |        | 1      |    |                      |                       | 1     |
|                          | Public Administration      |          |            |        |        |    |                      | 2                     | 2     |
|                          | Unknown                    | 100      | 47         | 78     | 58     |    | 5                    | 9                     | 297   |
|                          | Total                      | 100      | 47         | 78     | 59     |    | 5                    | 11                    | 300   |
| Total                    |                            | 103      | 47         | 79     | 64     | 72 | 6                    | 12                    | 383   |