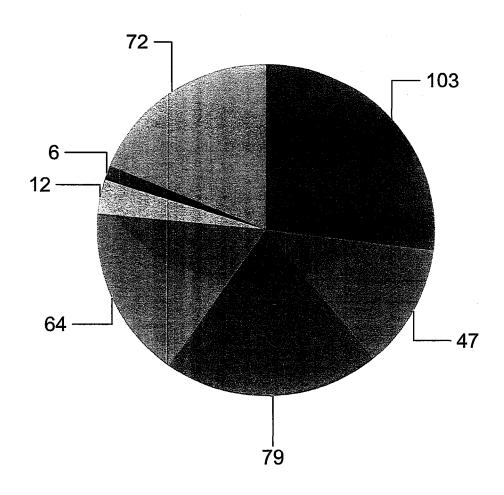

## **Student Class**

| Freshman                   | 103 | 26.9%  |  |
|----------------------------|-----|--------|--|
| Sophomore                  | 47  | 12.3%  |  |
| Junior                     | 79  | 20.6%  |  |
| Senior                     | 64  | 16.7%  |  |
| Beginning Graduate Student | 12  | 3.1%   |  |
| Advanced Graduate Student  | 6   | 1.6%   |  |
| Others                     | 72  | 18.8%  |  |
| Total:                     | 383 | 100.0% |  |