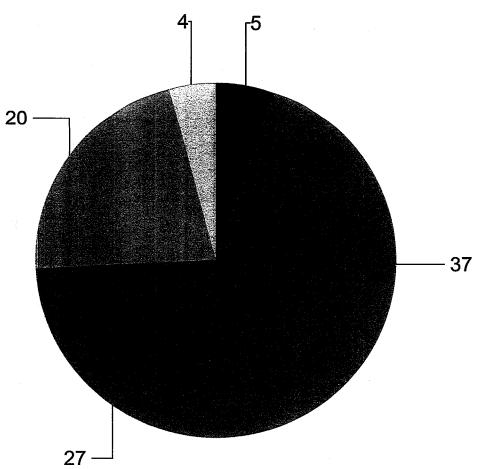

## **Gender Distribution**

Female 50 53.8%

Male 43 46.2%

Total: 93 100.0%

| Gender, Age, E | Ethnic Cross Table | Asian | Black | Hispanic | Unknown | White | Total |
|----------------|--------------------|-------|-------|----------|---------|-------|-------|
| Female         | 16-20              |       | 9     | 10       | 2       | 8     | 29    |
|                | 21-25              | 5     | 2     | 6        |         | 3     | 16    |
|                | 26-30              |       | 1     |          |         | 1     | 2     |
| ,              | 31-35              |       | 1     |          | 1       |       | 2     |
|                | 46-50              |       |       |          |         | 1     | 1     |
|                | Total              | 5     | 13    | 16       | 3       | 13    | 50    |
| Male           | 16-20              |       | - 14  | 5        |         | 4     | 23    |
|                | 21-25              |       | 7     | 4        |         | 3     | 14    |
|                | 26-30              |       | 3     | 2        | 1       |       | 6     |
|                | Total              |       | 24    | 11       | 1       | 7     | 43    |
| Total          |                    | 5     | 37    | 27       | 4       | 20    | 93    |