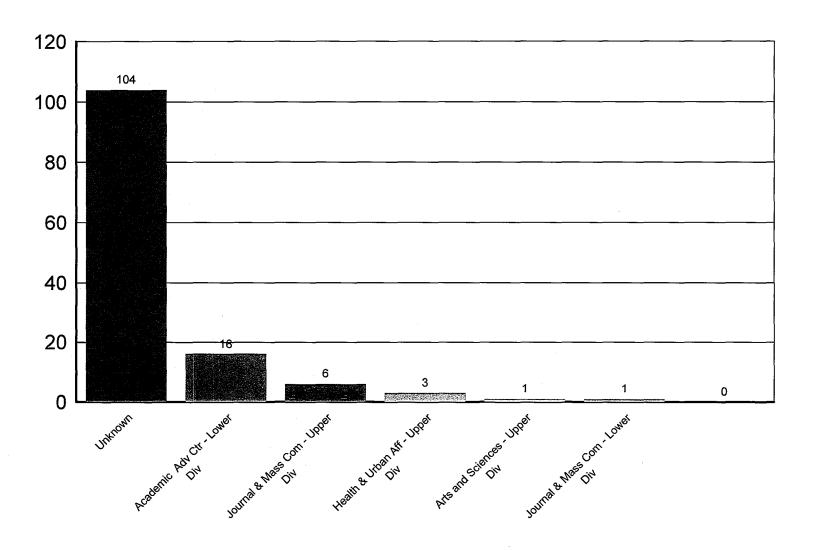

#### BBC Summer Splash

| College, Major, Ci       | lass                        | Freshman | Sophomor<br>e | Junior | Senior | t<br>I | Advanced<br>Graduate | Beginning<br>Graduate | Total |
|--------------------------|-----------------------------|----------|---------------|--------|--------|--------|----------------------|-----------------------|-------|
|                          |                             |          |               |        |        | 15     |                      |                       | 15    |
|                          | Total                       |          |               |        |        | 15     |                      |                       | 15    |
| Academic Adv             | Chemistry (BA)              |          | 1             |        |        |        |                      |                       | 1     |
| Ctr - Lower Div          | Computer Engineering (BS)   | 3        |               |        |        |        |                      |                       | 3     |
|                          | Economics (BA)              |          | 2             |        | [      |        |                      |                       | 2     |
|                          | Hospitality Management (BS) | 4        |               |        |        |        |                      |                       | 4     |
|                          | Mngt Information Systems (B | 4        |               |        |        |        |                      |                       | 4     |
|                          | Nursing (RN / BSN)          |          |               |        | 2      |        |                      |                       | 2     |
|                          | Total                       | 11       | 3             |        | 2      |        |                      |                       | 16    |
| Arts and                 | History                     |          |               | 1      |        |        |                      |                       | 1     |
| Sciences -<br>Upper Div  | Total                       |          |               | 1      |        |        |                      |                       | 1     |
| Health &                 | Public Administration       |          |               |        | 3      |        |                      |                       | 3     |
| Urban Aff -<br>Upper Div | Total                       |          |               |        | 3      |        |                      |                       | 3     |
| Journal &                | Communication               |          |               |        | 1      |        |                      |                       | 1     |
| Mass Com -<br>Lower Div  | Total                       |          |               |        | 1      |        |                      |                       | 1     |
| Journal &                | Communication               |          |               |        | 6      |        |                      |                       | 6     |
| Mass Com -<br>Upper Div  | Total                       |          |               |        | 6      |        |                      |                       | 6     |
| Unknown                  | Cert in Leadership Studies  |          | _             |        | 1      |        |                      |                       | 1     |
|                          | Criminal Justice            |          |               | 1      |        |        |                      |                       | 1     |
|                          | Health Sciences             |          |               |        | 1      |        |                      |                       | 1     |
|                          | Unknown                     | 59       | 5             | 15     | 18     |        | 1                    | 3                     | 101   |
|                          | Total                       | 59       | 5             | 16     | 20     |        | . 1                  | 3                     | 104   |