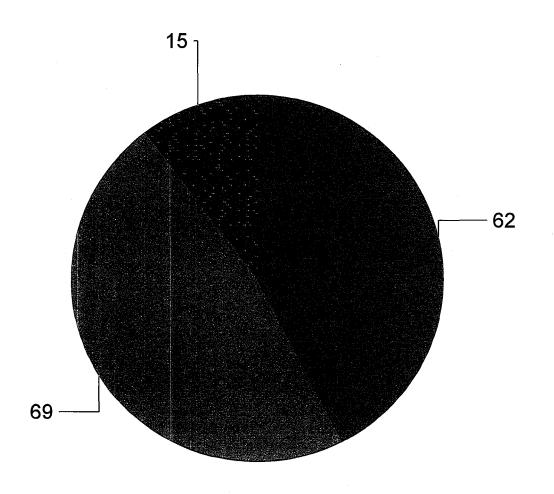

### **Gender Distribution**

| Female  | 62  | 42.5%  |
|---------|-----|--------|
| Male    | 69  | 47.3%  |
| Unknown | 15  | 10.3%  |
| Total:  | 146 | 100.0% |

#### BBC Summer Splash

| Gender, Age, I                     | Ethnic Cross Table |    | Asian | Black | Hispanic | Unknown | White | Total |
|------------------------------------|--------------------|----|-------|-------|----------|---------|-------|-------|
|                                    | Others             | 15 |       |       |          |         |       | 15    |
|                                    | Total              | 15 |       |       |          |         |       | 15    |
| Female                             | 16-20              |    | 3     | 11    | 23       | 1       | 3     | 41    |
|                                    | 21-25              |    |       | 9     | 5        |         | 2     | 16    |
|                                    | 26-30              |    |       | 3     |          |         |       |       |
| 31-35 Total                        | 31-35              |    | 1     | 1     |          |         |       | 2     |
|                                    |                    | 4  | 24    | 28    | 1        | 5       | 6:    |       |
| Male 16-20 21-25 26-30 31-35 Total | 16-20              |    | 1     | 17    | 16       |         | 3     | 37    |
|                                    | 21-25              |    |       | 8     | 7        |         | 2     | 1     |
|                                    | 26-30              |    | 2     | 1     | 7        |         | 2     | 12    |
|                                    |                    |    |       | 1     |          | 2       |       |       |
|                                    |                    | 3  | 26    | 31    |          | 9       | 69    |       |
| Total                              |                    | 15 | 7     | 50    | 59       | 1       | 14    | 146   |

#### **BBC Summer Splash**

Gender, Student Status,

| Ethnic Cro                        | oss Table                  | Asian | Black | Hispanic | White | Unknown |    | Total |
|-----------------------------------|----------------------------|-------|-------|----------|-------|---------|----|-------|
| Female                            | Denied By Rule             | 0     | 6     | 4        | 2     | 0       | 0  | 12    |
|                                   | Transaction Approved for A | 4     | 18    | 24       | 3     | 1       | 0  | 50    |
|                                   | Total                      | 4     | 24    | 28       | 5     | 1       | 0  | 62    |
| Male                              | Denied By Rule             | 0     | 6     | 12       | 0     | 0       | 0  | 18    |
| Transaction Approved for A  Total | Transaction Approved for A | 3     | 20    | 19       | 9     | 0       | 0  | 51    |
|                                   | 3                          | 26    | 31    | 9        | 0     | 0       | 69 |       |
| Others                            | Denied By Rule             | 0     | 0     | 0        | 0     | 0       | 7  | 7     |
| Patron Data Not Found Total       | Patron Data Not Found      | 0     | 0     | 0        | 0     | 0       | 8  | 8     |
|                                   | Total                      | 0     | 0     | 0        | 0     | 0       | 15 | 15    |
| Total                             |                            | 7     | 50    | 59       | 14    | 1       | 15 | 146   |