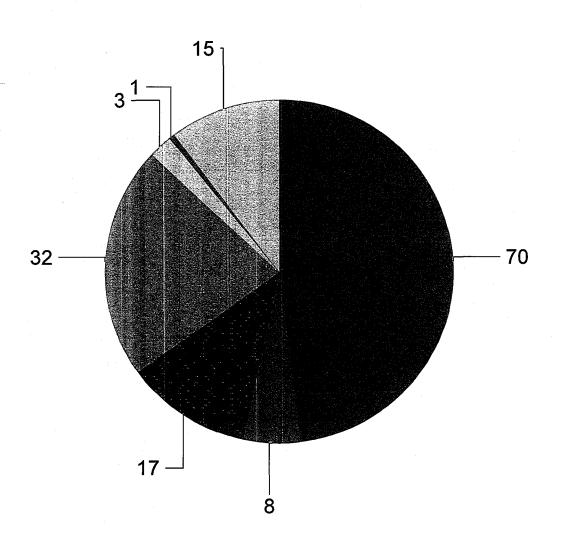

# **Ethnicity**

|   | Asian    | 7   | 4.8%   |
|---|----------|-----|--------|
|   | Black    | 50  | 34.2%  |
| 2 | Hispanic | 59  | 40.4%  |
|   | White    | 14  | 9.6%   |
|   | Unknown  | 1   | 0.7%   |
|   | Others   | 15  | 10.3%  |
| _ | Total:   | 146 | 100.0% |

## **Student Class**

| Total:                     | 146 | 100.0% |  |
|----------------------------|-----|--------|--|
| Others                     | 15  | 10.3%  |  |
| Advanced Graduate Student  | 1   | 0.7%   |  |
| Beginning Graduate Student | 3   | 2.1%   |  |
| Senior                     | 32  | 21.9%  |  |
| Junior                     | 17  | 11.6%  |  |
| Sophomore                  | 8   | 5.5%   |  |
| Freshman                   | 70  | 47.9%  |  |