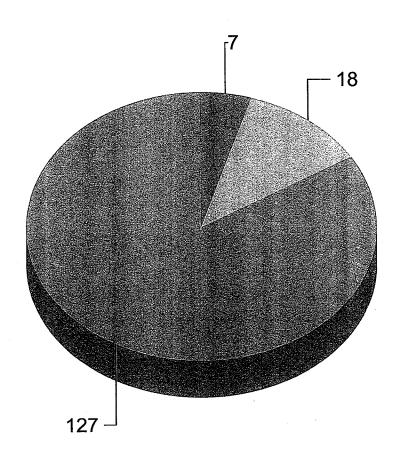

# **Transaction Summary**

| Denied By Rule                      | 7   | 4.6%   |  |
|-------------------------------------|-----|--------|--|
| Patron Data Not Found               | 18  | 11.8%  |  |
| Transaction Approved for Activity 1 | 127 | 83.6%  |  |
| Total:                              | 152 | 100.0% |  |