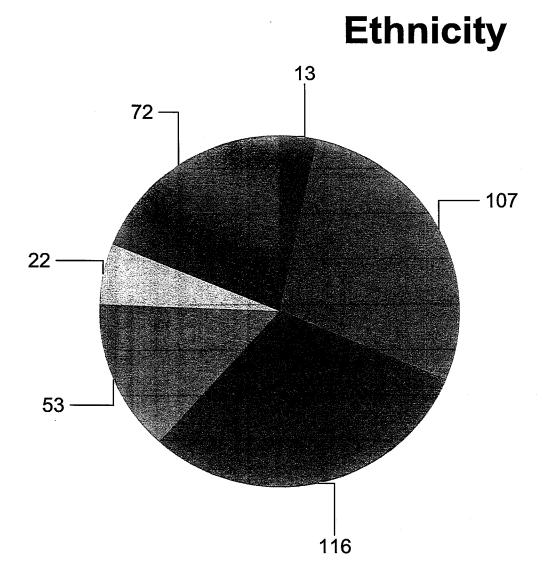

## **Age Distribution**

|    | Asian    | 13  | 3.4%   |
|----|----------|-----|--------|
| +  | Black    | 107 | 27.9%  |
| 77 | Hispanic | 116 | 30.3%  |
| 9. | White    | 53  | 13.8%  |
|    | Unknown  | 22  | 5.7%   |
|    | Others   | 72  | 18.8%  |
|    | Total:   | 383 | 100.0% |