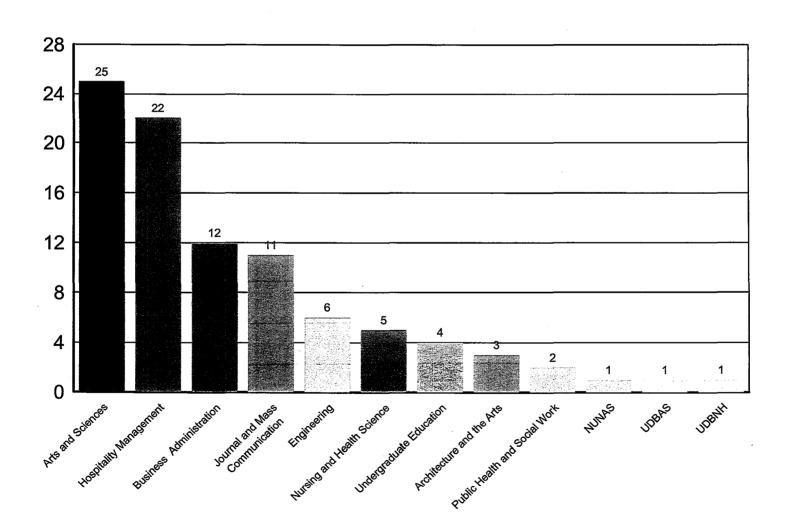

## **Colleges**

Friday, November 19, 2010

## **Top Forty Majors**

Friday, November 19, 2010