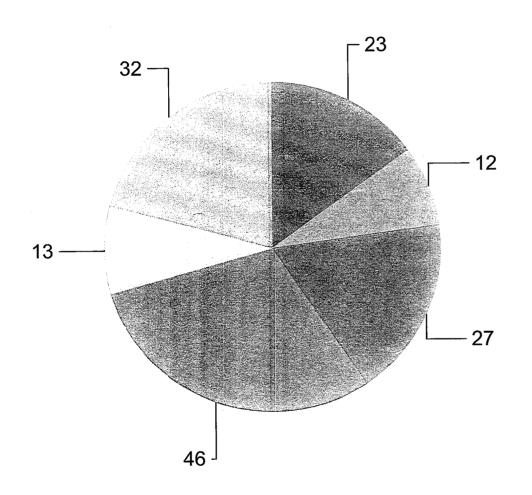

## **Student Class**

| Freshman                   | 103 | 26.9%  |  |
|----------------------------|-----|--------|--|
| Sophomore                  | 47  | 12.3%  |  |
| Junior                     | 79  | 20.6%  |  |
| Senior                     | 64  | 16.7%  |  |
| Beginning Graduate Student | 12  | 3.1%   |  |
| Advanced Graduate Student  | 6   | 1.6%   |  |
| Others                     | 72  | 18.8%  |  |
| Total:                     | 383 | 100.0% |  |