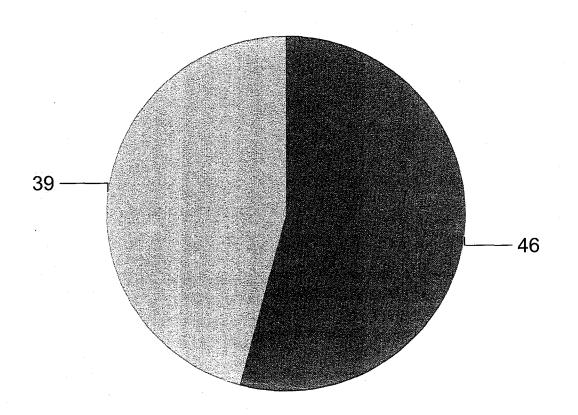

|

Friday, October 29, 2010

## **Student Class**



| i |                            |    |        |  |
|---|----------------------------|----|--------|--|
|   | Freshman                   | 24 | 28.2%  |  |
|   | Sophomore                  | 13 | 15.3%  |  |
|   | Junior                     | 27 | 31.8%  |  |
|   | Senior                     | 20 | 23.5%  |  |
|   | Beginning Graduate Student | 1  | 1.2%   |  |
|   | Total:                     | 85 | 100.0% |  |
|   |                            |    |        |  |

Friday, October 29, 2010

## **Housing Summary**

For Test Transactions



Friday, October 29, 2010

## **Transaction Summary**





Non-Student (Denied)
Total:

7 8.2%

85 100.0%

Friday, October 29, 2010

## **Gender Distribution**



Female 46 54.1%
Male 39 45.9%
Total: 85 100.0%



### Biscayne Bay Campus' Student Government Council

~305.919.5680~sgabbc@fiu.edu~

## **Event Audit Report**

| Organization/Department: SPC-BBC                   |                               |
|----------------------------------------------------|-------------------------------|
| Representatives Name: Tanha Dil                    | Phone: <u>30591958</u> 04     |
| Position: President Advisor:                       |                               |
| Event: BEAT SHIRTS - FILL VS. FALL                 | -Shula bowl game shirts       |
| Date/Time/Location: OCtober 30,2010 /4p            | m - 8pm/Shula Bowl Staclium   |
| Attendance (please attach sign-in sheet)           | SGC Financial Support         |
| Students: Community: