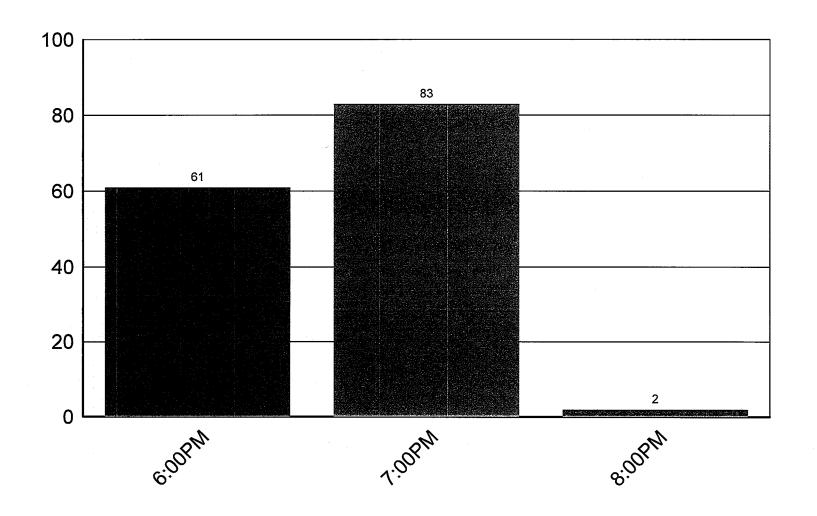

|                                       |
| Should this event be done again next year?       |                                       |
| Please attach any articles,                      | ilyers, or photos.                    |
| Signature:                                       | Date:                                 |
| Advisor's Signature:                             | Date:                                 |

FLORIDA MERNATIONAL UNIVERSITY / BISCAYNE BAY CAMPUS

Company of the second sec

Come celebrate **100 Days** Until Homecoming 2010!

July 22, 2010 in WUC at 12pm

Homecoming Theme Revealed Participation Packets will be available Free Food & Giveaways

For more information: 305.919.5804





# **Transaction Summary**



# Time of Day



# **Ethnicity**



|   | Asian    | 7   | 4.8%   |
|---|----------|-----|--------|
|   | Black    | 50  | 34.2%  |
| 2 | Hispanic | 59  | 40.4%  |
|   | White    | 14  | 9.6%   |
|   | Unknown  | 1   | 0.7%   |
|   | Others   | 15  | 10.3%  |
| _ | Total:   | 146 | 100.0% |

# **Age Distribution**



## **Student Class**



| Total:                     | 146 | 100.0% |  |
|----------------------------|-----|--------|--|
| Others                     | 15  | 10.3%  |  |
| Advanced Graduate Student  | 1   | 0.7%   |  |
| Beginning Graduate Student | 3   | 2.1%   |  |
| Senior                     | 32  | 21.9%  |  |
| Junior                     | 17  | 11.6%  |  |
| Sophomore                  | 8   | 5.5%   |  |
| Freshman                   | 70  | 47.9%  |  |

# **Housing Summary**



| Bis