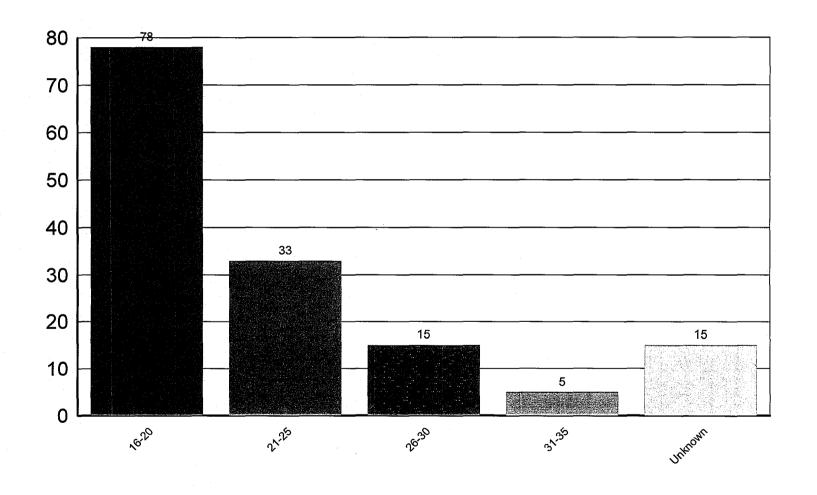

# **Age Distribution**

## **BBC Hispanic Heritage Day**

| Gender, Age, E | Ethnic Cross Table |    | Asian | Black | Hispanic | Unknown | White | Total |
|----------------|--------------------|----|-------|-------|----------|---------|-------|-------|
|                | Others             | 71 |       |       |          |         |       | 71    |
|                | Total              | 71 |       |       |          |         |       | 71    |
| Female         | 16-20              |    | 2     | 33    | 35       | 6       | 8     | 84    |
|                | 21-25              |    | 3     | 24    | 35       | 2       | 11    | 75    |
|                | 26-30              |    |       | 8     | 4        |         | 4     | 16    |
|                | 31-35              | 1  | 2     | 4     | 1        |         |       | 8     |
|                | 36-40              |    |       |       |          |         | 1     | 1     |
|                | 46-50              |    |       | 2     | -        |         | 1     | 3     |
|                | 51-55              |    |       |       | 4        | 3       |       | 7     |
|                | >=55               |    |       |       | 2        |         | 1     | 3     |
|                | Total              | 1  | 7     | 71    | 81       | 11      | 26    | 197   |
| Male           | 16-20              |    | - 5   | 23    | 17       | 4       | 13    | 62    |
|                | 21-25              |    |       | 9     | 12       | 3       | 5     | 29    |
|                | 26-30              |    |       | 3     | 4        | 4       | 3     | 14    |
|                | 31-35              |    |       | 1     |          |         | 2     | 3     |
|                | 36-40              |    |       |       | 1        |         | 1     | 2     |
|                | 41-45              |    | 1     |       |          |         |       | 1     |
|                | 46-50              |    |       |       | 1        |         | 3     | 4     |
|                | Total              |    | 6     | 36    | 35       | 11      | 27    | 115   |
| Total          |                    | 72 | 13    | 107   | 116      | 22      | 53    | 383   |