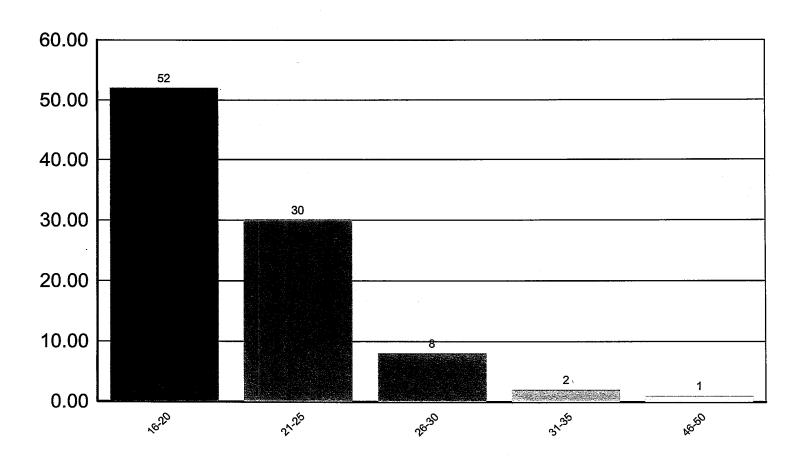

## **Age Distribution**

Friday, November 19, 2010

## **Student Class**

| Freshman                   | 20 | 21.5%  |
|----------------------------|----|--------|
| Sophomore                  | 17 | 18.3%  |
| Junior                     | 33 | 35.5%  |
| Senior                     | 22 | 23.7%  |
| Beginning Graduate Student | 1  | 1.1%   |
| Total:                     | 93 | 100.0% |