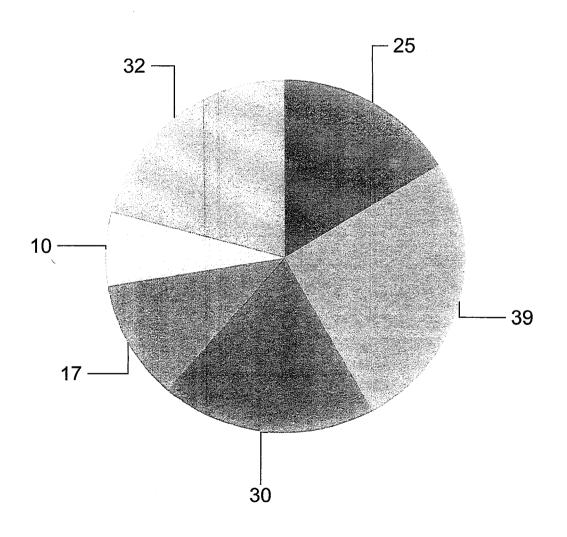

## **Student Class**

| Freshman                   | 103 | 26.9%  |  |
|----------------------------|-----|--------|--|
| Sophomore                  | 47  | 12.3%  |  |
| Junior                     | 79  | 20.6%  |  |
| Senior                     | 64  | 16.7%  |  |
| Beginning Graduate Student | 12  | 3.1%   |  |
| Advanced Graduate Student  | 6   | 1.6%   |  |
| Others                     | 72  | 18.8%  |  |
| Total:                     | 383 | 100.0% |  |