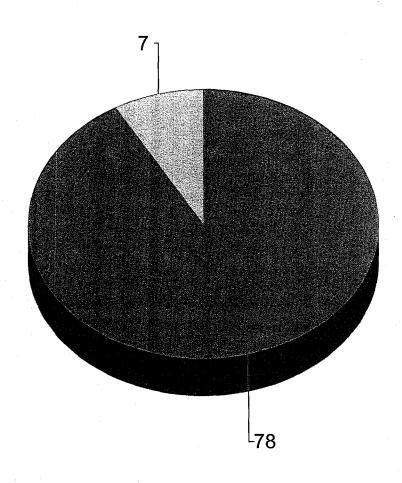

## **Transaction Summary**

Non-Student (Denied)
Total:

7 8.2%

85 100.0%

Friday, October 29, 2010