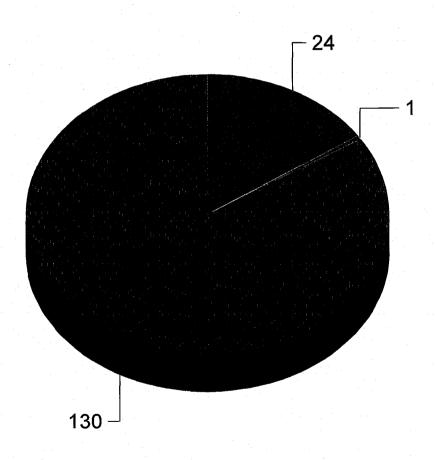

# **Transaction Summary**

| Denied By Rule                      | 7   | 4.6%   |  |
|-------------------------------------|-----|--------|--|
| Patron Data Not Found               | 18  | 11.8%  |  |
| Transaction Approved for Activity 1 | 127 | 83.6%  |  |
| Total:                              | 152 | 100.0% |  |