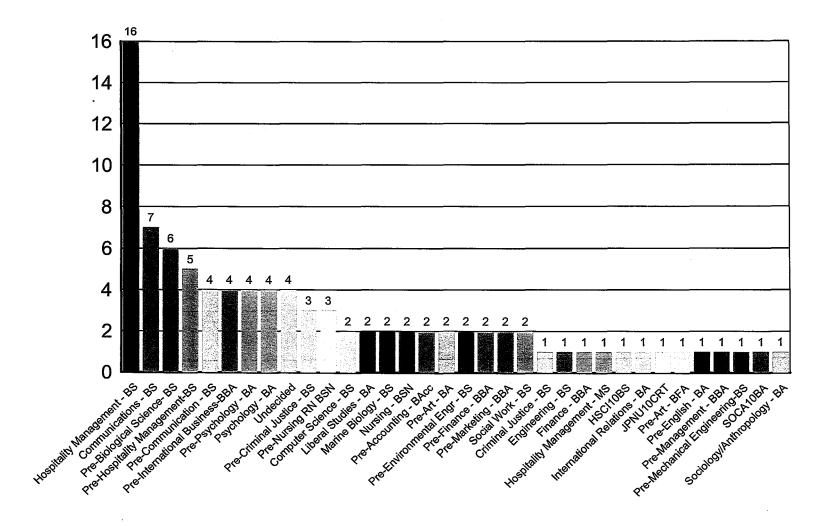

# **Top Forty Majors**

#### BBC Summer Splash

| College, Major, Ci       | lass                        | Freshman | Sophomor<br>e | Junior | Senior | t<br>I | Advanced<br>Graduate | Beginning<br>Graduate | Total |
|--------------------------|-----------------------------|----------|---------------|--------|--------|--------|----------------------|-----------------------|-------|
|                          |                             |          |               |        |        | 15     |                      |                       | 15    |
|                          | Total                       |          |               |        |        | 15     |                      |                       | 15    |
| Academic Adv             | Chemistry (BA)              |          | 1             |        |        |        |                      |                       | 1     |
| Ctr - Lower Div          | Computer Engineering (BS)   | 3        |               |        |        |        |                      |                       | 3     |
|                          | Economics (BA)              |          | 2             |        | [      |        |                      |                       | 2     |
|                          | Hospitality Management (BS) | 4        |               |        |        |        |                      |                       | 4     |
|                          | Mngt Information Systems (B | 4        |               |        |        |        |                      |                       | 4     |
|                          | Nursing (RN / BSN)          |          |               |        | 2      |        |                      |                       | 2     |
|                          | Total                       | 11       | 3             |        | 2      |        |                      |                       | 16    |
| Arts and                 | History                     |          |               | 1      |        |        |                      |                       | 1     |
| Sciences -<br>Upper Div  | Total                       |          |               | 1      |        |        |                      |                       | 1     |
| Health &                 | Public Administration       |          |               |        | 3      |        |                      |                       | 3     |
| Urban Aff -<br>Upper Div | Total                       |          |               |        | 3      |        |                      |                       | 3     |
| Journal &                | Communication               |          |               |        | 1      |        |                      |                       | 1     |
| Mass Com -<br>Lower Div  | Total                       |          |               |        | 1      |        |                      |                       | 1     |
| Journal &                | Communication               |          |               |        | 6      |        |                      |                       | 6     |
| Mass Com -<br>Upper Div  | Total                       |          |               |        | 6      |        |                      |                       | 6     |
| Unknown                  | Cert in Leadership Studies  |          | _             |        | 1      |        |                      |                       | 1     |
|                          | Criminal Justice            |          |               | 1      |        |        |                      |                       | 1     |
|                          | Health Sciences             |          |               |        | 1      |        |                      |                       | 1     |
|                          | Unknown                     | 59       | 5             | 15     | 18     |        | 1                    | 3                     | 101   |
|                          | Total                       | 59       | 5             | 16     | 20     |        | . 1                  | 3                     | 104   |

## **BBC Hispanic Heritage Day**

| College, Major, C        | lass                       | Freshman | Sophomor e | Junior | Senior |    | Advanced<br>Graduate | Beginning<br>Graduate | Total |
|--------------------------|----------------------------|----------|------------|--------|--------|----|----------------------|-----------------------|-------|
|                          |                            |          |            |        |        | 72 |                      |                       | 72    |
|                          | Total                      |          |            |        |        | 72 |                      |                       | 72    |
| Academic Adv             | Nursing (RN / BSN)         |          | ·          |        | 2      |    |                      |                       | 2     |
| Ctr - Lower Div          | Total                      |          |            |        | 2      |    |                      |                       | 2     |
| Arts and                 | Liberal Studies            |          |            | 1      |        |    |                      |                       | 1     |
| Sciences -<br>Upper Div  | Total                      |          |            | 1      |        |    |                      |                       | 1     |
| Business                 | Management                 |          |            |        | 2      |    |                      |                       | 2     |
| Admin - Lower<br>Div     | Total                      |          |            |        | 2      |    |                      |                       | 2     |
| Health &                 | Public Administration      |          |            |        | 1      |    |                      |                       | 1     |
| Urban Aff -<br>Upper Div | Total                      |          |            |        | 1      |    |                      |                       | 1     |
| Post-Bacc -              | Post-Baccalaureate-Special |          |            |        |        |    | 1                    | 1                     | 2     |
| Grad Spec                | Total                      |          |            |        |        |    | 1                    | 1                     | 2     |
| Pre-Bacc -               | Non-Degree Seeking Studen  | 3        |            |        |        |    |                      |                       | 3     |
| Ugrd Spec                | Total                      | 3        |            |        |        |    |                      |                       | 3     |
| Unknown                  | Health Sciences            |          |            |        | 1      |    |                      |                       | 1     |
|                          | Public Administration      |          |            |        |        |    |                      | 2                     | 2     |
|                          | Unknown                    | 100      | 47         | 78     | 58     |    | 5                    | 9                     | 297   |
|                          | Total                      | 100      | 47         | 78     | 59     |    | 5                    | 11                    | 300   |
| Total                    |                            | 103      | 47         | 79     | 64     | 72 | 6                    | 12                    | 383   |