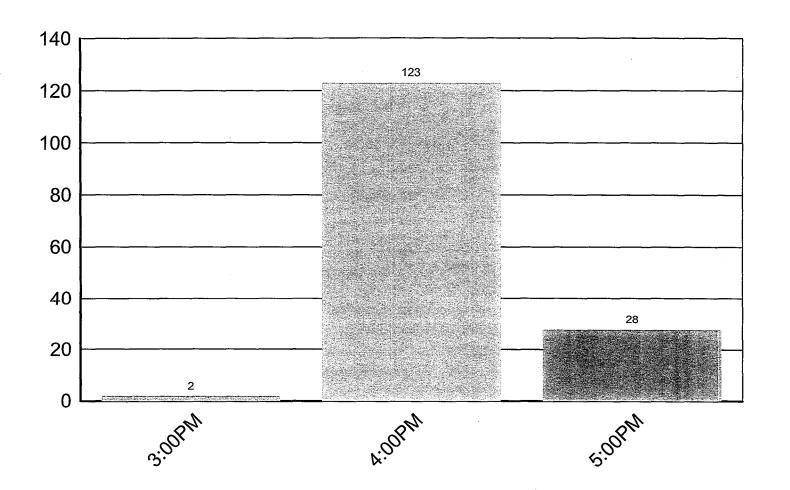

s, or photos.           |
| Signature: Da                                                              | ate:                       |
| Advisor's Signature: Da                                                    | ate:                       |

FLORIDA INTERNATIONAL UNIVERSITY BISCAYNE BAY CAMPUS

SFC

STUDENT PROGRAMMING COUNCIL



Mussic an Elmacontainmeen koy

# Austin Kyle

4:00 PM PANTHER SQUARE

FOR MORE INFORMATION CALL 305.919.5804 OR VISIT THE CLO OFFICE, WUC 141

# **Transaction Summary**



| Denied By Rule                      | 9   | 5.9%   |
|-------------------------------------|-----|--------|
| Patron Data Not Found               | 28  | 18.3%  |
| Transaction Approved for Activity 1 | 116 | 75.8%  |
| Total:                              | 153 | 100.0% |

# **Time of Day**



# **Ethnicity**



|                                       | Asian    | 25  | 16.3%  |
|---------------------------------------|----------|-----|--------|
|                                       | Black    | 39  | 25.5%  |
|                                       | Hispanic | 30  | 19.6%  |
|                                       | White    | 17  | 11.1%  |
| · · · · · · · · · · · · · · · · · · · | Unknown  | 10  | 6.5%   |
| . Zin                                 | Others   | 32  | 20.9%  |
|                                       | Total:   | 153 | 100.0% |

# **Age Distribution**



# **Student Class**



| Freshman                   | 23  | 15.0%  |  |
|----------------------------|-----|--------|--|
| Sophomore                  | 12  | 7.8%   |  |
| Junior                     | 27  | 1