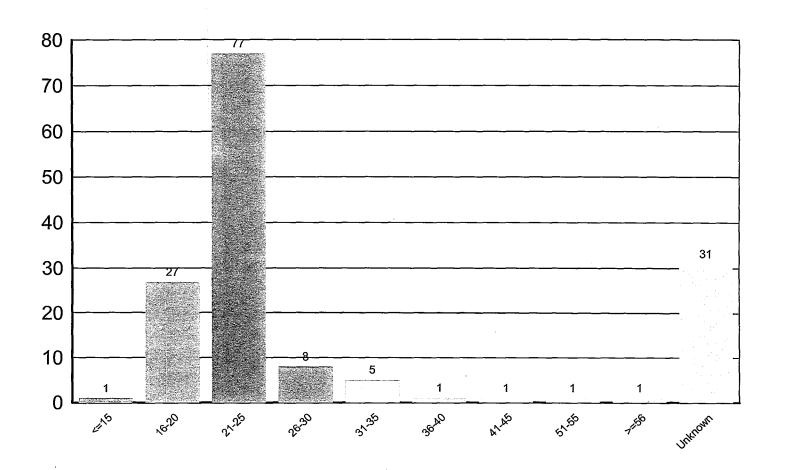

--------|-----|--------|
| Patron Data Not Found               | 28  | 18.3%  |
| Transaction Approved for Activity 1 | 116 | 75.8%  |
| Total:                              | 153 | 100.0% |

# **Time of Day**



# **Ethnicity**



|                                       | Asian    | 25  | 16.3%  |
|---------------------------------------|----------|-----|--------|
|                                       | Black    | 39  | 25.5%  |
|                                       | Hispanic | 30  | 19.6%  |
|                                       | White    | 17  | 11.1%  |
| · · · · · · · · · · · · · · · · · · · | Unknown  | 10  | 6.5%   |
| . Zin                                 | Others   | 32  | 20.9%  |
|                                       | Total:   | 153 | 100.0% |

# **Age Distribution**



# **Student Class**



| Freshman                   | 23  | 15.0%  |  |
|----------------------------|-----|--------|--|
| Sophomore                  | 12  | 7.8%   |  |
| Junior                     | 27  | 17.6%  |  |
| Senior                     | 46  | 30.1%  |  |
| Beginning Graduate Student | 13  | 8.5%   |  |
| Others                     | 32  | 20.9%  |  |
| Total:                     | 153 | 100.0% |  |

Off-Campus—

# **Housing Summary**



# **Colleges**



# **Top Forty Majors**



# **Gender Distribution**



| Female  | 75  | 49.0%  |
|---------|-----|--------|
| Male    | 46  | 30.1%  |
| Unknown | 32  | 20.9%  |
| Total:  | 153 | 100.0% |

# **BBC SPC Austin Kyle**

| Gender, Age, E | Ethnic Cross Table |