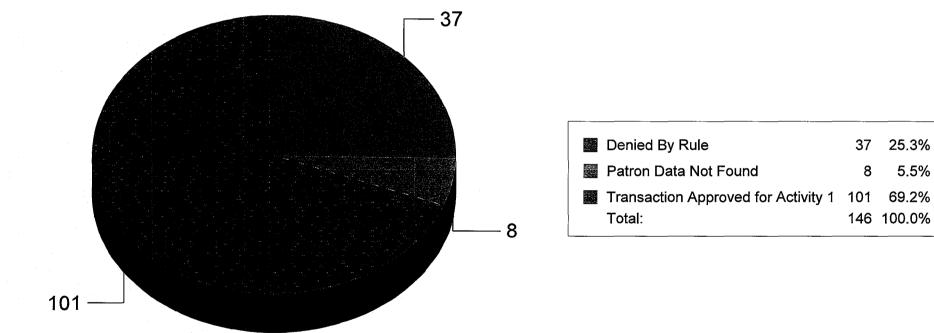

# **Transaction Summary**

#### **BBC Summer Splash**

Gender, Student Status,

| Ethnic Cro                        | oss Table                  | Asian | Black | Hispanic | White | Unknown |    | Total |
|-----------------------------------|----------------------------|-------|-------|----------|-------|---------|----|-------|
| Female                            | Denied By Rule             | 0     | 6     | 4        | 2     | 0       | 0  | 12    |
|                                   | Transaction Approved for A | 4     | 18    | 24       | 3     | 1       | 0  | 50    |
|                                   | Total                      | 4     | 24    | 28       | 5     | 1       | 0  | 62    |
| Male                              | Denied By Rule             | 0     | 6     | 12       | 0     | 0       | 0  | 18    |
| Transaction Approved for A  Total | Transaction Approved for A | 3     | 20    | 19       | 9     | 0       | 0  | 51    |
|                                   | 3                          | 26    | 31    | 9        | 0     | 0       | 69 |       |
| Others                            | Denied By Rule             | 0     | 0     | 0        | 0     | 0       | 7  | 7     |
| Patron Data Not Found Total       | Patron Data Not Found      | 0     | 0     | 0        | 0     | 0       | 8  | 8     |
|                                   | Total                      | 0     | 0     | 0        | 0     | 0       | 15 | 15    |
| Total                             |                            | 7     | 50    | 59       | 14    | 1       | 15 | 146   |