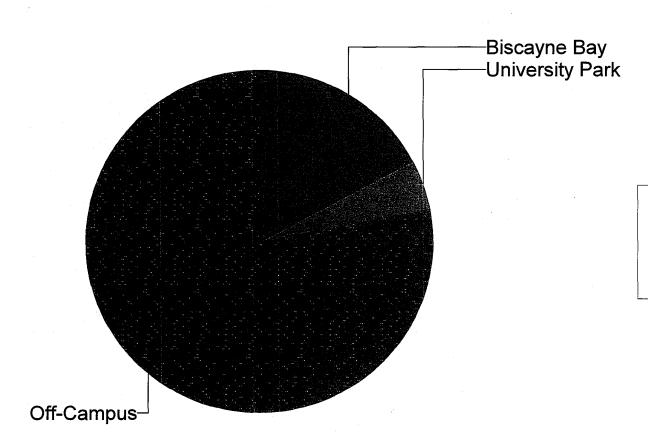

# **Housing Summary**

| Biscayne Bay    | 25  | 17.1%  |
|-----------------|-----|--------|
| University Park | 7   | 4.8%   |
| Off-Campus      | 114 | 78.1%  |
| Total:          | 146 | 100.0% |