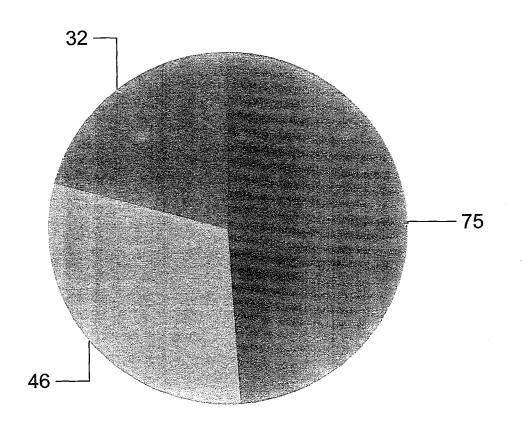

# **Ethnicity**

|   | Asian    | 7   | 4.8%   |
|---|----------|-----|--------|
|   | Black    | 50  | 34.2%  |
| 2 | Hispanic | 59  | 40.4%  |
|   | White    | 14  | 9.6%   |
|   | Unknown  | 1   | 0.7%   |
|   | Others   | 15  | 10.3%  |
| _ | Total:   | 146 | 100.0% |

## **Student Class**

| Total:                     | 146 | 100.0% |  |
|----------------------------|-----|--------|--|
| Others                     | 15  | 10.3%  |  |
| Advanced Graduate Student  | 1   | 0.7%   |  |
| Beginning Graduate Student | 3   | 2.1%   |  |
| Senior                     | 32  | 21.9%  |  |
| Junior                     | 17  | 11.6%  |  |
| Sophomore                  | 8   | 5.5%   |  |
| Freshman                   | 70  | 47.9%  |  |

## **Student Class**

| Freshman                   | 103 | 26.9%  |  |
|----------------------------|-----|--------|--|
| Sophomore                  | 47  | 12.3%  |  |
| Junior                     | 79  | 20.6%  |  |
| Senior                     | 64  | 16.7%  |  |
| Beginning Graduate Student | 12  | 3.1%   |  |
| Advanced Graduate Student  | 6   | 1.6%   |  |
| Others                     | 72  | 18.8%  |  |
| Total:                     | 383 | 100.0% |  |

## **Age Distribution**

|    | Asian    | 13  | 3.4%   |
|----|----------|-----|--------|
| +  | Black    | 107 | 27.9%  |
| 77 | Hispanic | 116 | 30.3%  |
| 9. | White    | 53  | 13.8%  |
|    | Unknown  | 22  | 5.7%   |
|    | Others   | 72  | 18.8%  |
|    | Total:   | 383 | 100.0% |

## **BBC Hispanic Heritage Day**

| Gender, Age, E | Ethnic Cross Table |    | Asian | Black | Hispanic | Unknown | White | Total |
|----------------|--------------------|----|-------|-------|----------|---------|-------|-------|
|                | Others             | 71 |       |       |          |         |       | 71    |
|                | Total              | 71 |       |       |          |         |       | 71    |
| Female         | 16-20              |    | 2     | 33    | 35       | 6       | 8     | 84    |
|                | 21-25              |    | 3     | 24    | 35       | 2       | 11    | 75    |
|                | 26-30              |    |       | 8     | 4        |         | 4     | 16    |
|                | 31-35              | 1  | 2     | 4     | 1        |         |       | 8     |
|                | 36-40              |    |       |       |          |         | 1     | 1     |
|                | 46-50              |    |       | 2     | -        |         | 1     | 3     |
|                | 51-55              |    |       |       | 4        | 3       |       | 7     |
|                | >=55               |    |       |       | 2        |         | 1     | 3     |
|                | Total              | 1  | 7     | 71    | 81       | 11      | 26    | 197   |
| Male           | 16-20              |    | - 5   | 23    | 17       | 4       | 13    | 62    |
|                | 21-25              |    |       | 9     | 12       | 3       | 5     | 29    |
|                | 26-30              |    |       | 3     | 4        | 4       | 3     | 14    |
|                | 31-35              |    |       | 1     |          |         | 2     | 3     |
|                | 36-40              |    |       |       | 1        |         | 1     | 2     |
|                | 41-45              |    | 1     |       |          |         |       | 1     |
|                | 46-50              |    |       |       | 1        |         | 3     | 4     |
|                | Total              |    | 6     | 36    | 35       | 11      | 27    | 115   |
| Total          |                    | 72 | 13    | 107   | 116      | 22      | 53    | 383   |