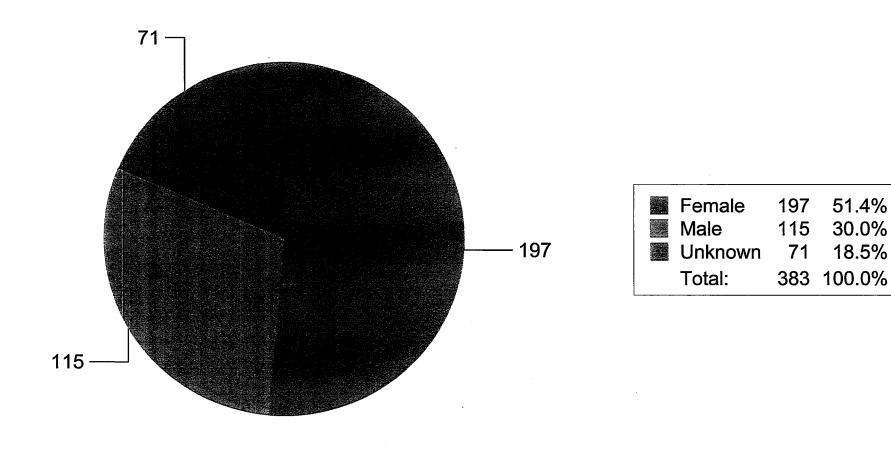

## **Student Class**

| Freshman                   | 103 | 26.9%  |  |
|----------------------------|-----|--------|--|
| Sophomore                  | 47  | 12.3%  |  |
| Junior                     | 79  | 20.6%  |  |
| Senior                     | 64  | 16.7%  |  |
| Beginning Graduate Student | 12  | 3.1%   |  |
| Advanced Graduate Student  | 6   | 1.6%   |  |
| Others                     | 72  | 18.8%  |  |
| Total:                     | 383 | 100.0% |  |