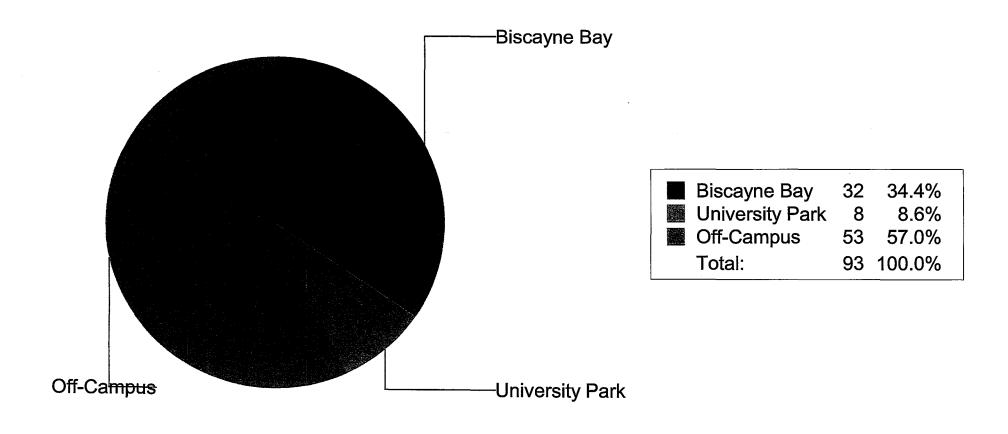

Date:                      |

## STUDENT PROGRAMMING COUNCIL



SHUT UP. KICK-ASS.
THURSDAY, NOVEMBER 18, 2010
3:00 PM & 7:00 PM
WUC THEATRE

Friday, November 19, 2010

## **Transaction Summary**





4.3%

Non-Student (Denied) Total: 93 100.0%

Friday, November 19, 2010

## **Time of Day**



Friday, November 19, 2010







Friday, November 19, 2010

## **Age Distribution**



Friday, November 19, 2010

## **Student Class**



| Freshman                   | 20 | 21.5%  |
|----------------------------|----|--------|
| Sophomore                  | 17 | 18.3%  |
| Junior                     | 33 | 35.5%  |
| Senior                     | 22 | 23.7%  |
| Beginning Graduate Student | 1  | 1.1%   |
| Total:                     | 93 | 100.0% |

Friday, November 19, 2010

## **Housing Summary**



Friday, November 19, 2010

## **Colleges**



Friday, November 19, 2010

## **Top Forty Majors**



Friday, November 19, 2010

## **Gender Distribution**



Female 50 53.8%

Male 43 46.2%

Total: 93 100.0%

| Gender, Age, E | Ethnic Cross Table | Asian | Black | Hispanic | Unknown | White | Total |
|----------------|--------------------|-------|-------|----------|---------|-------|-------|
| Female         | 16-20              |       | 9     | 10       | 2       | 8     | 29    |
|                | 21-25              | 5     | 2     | 6        |         | 3     | 16    |
|                | 26-30              |       | 1     |          |         | 1     | 2     |
| ,              | 31-35              |       | 1     |          | 1       |       | 2     |
|                | 46-50