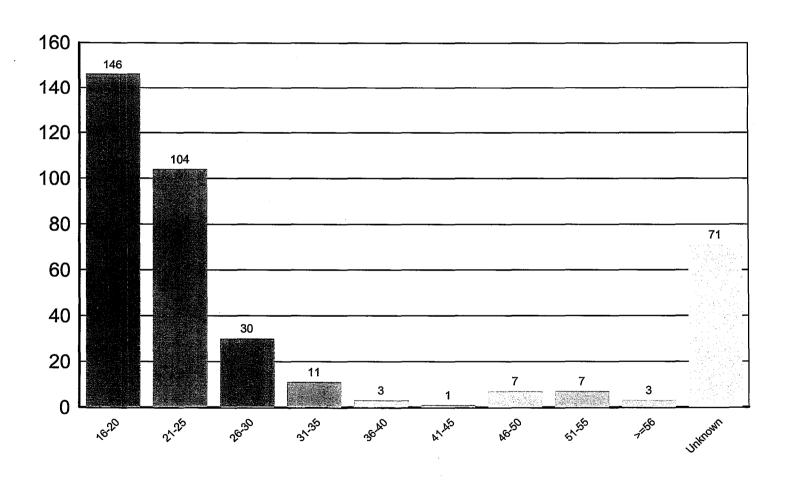

## **Age Distribution**

|    | Asian    | 13  | 3.4%   |
|----|----------|-----|--------|
| +  | Black    | 107 | 27.9%  |
| 77 | Hispanic | 116 | 30.3%  |
| 9. | White    | 53  | 13.8%  |
|    | Unknown  | 22  | 5.7%   |
|    | Others   | 72  | 18.8%  |
|    | Total:   | 383 | 100.0% |