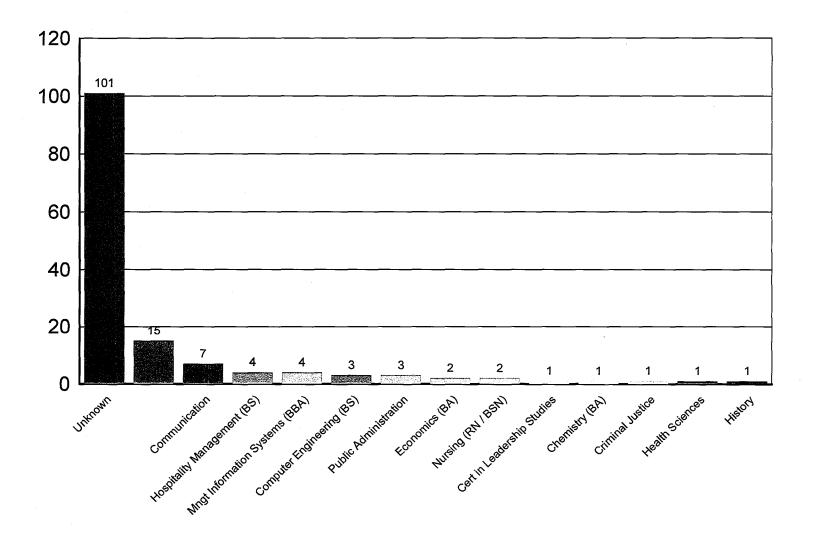

# **Top Forty Majors**

#### BBC Summer Splash

| College, Major, Ci       | lass                        | Freshman | Sophomor<br>e | Junior | Senior | t<br>I | Advanced<br>Graduate | Beginning<br>Graduate | Total |
|--------------------------|-----------------------------|----------|---------------|--------|--------|--------|----------------------|-----------------------|-------|
|                          |                             |          |               |        |        | 15     |                      |                       | 15    |
|                          | Total                       |          |               |        |        | 15     |                      |                       | 15    |
| Academic Adv             | Chemistry (BA)              |          | 1             |        |        |        |                      |                       | 1     |
| Ctr - Lower Div          | Computer Engineering (BS)   | 3        |               |        |        |        |                      |                       | 3     |
|                          | Economics (BA)              |          | 2             |        | [      |        |                      |                       | 2     |
|                          | Hospitality Management (BS) | 4        |               |        |        |        |                      |                       | 4     |
|                          | Mngt Information Systems (B | 4        |               |        |        |        |                      |                       | 4     |
|                          | Nursing (RN / BSN)          |          |               |        | 2      |        |                      |                       | 2     |
|                          | Total                       | 11       | 3             |        | 2      |        |                      |                       | 16    |
| Arts and                 | History                     |          |               | 1      |        |        |                      |                       | 1     |
| Sciences -<br>Upper Div  | Total                       |          |               | 1      |        |        |                      |                       | 1     |
| Health &                 | Public Administration       |          |               |        | 3      |        |                      |                       | 3     |
| Urban Aff -<br>Upper Div | Total                       |          |               |        | 3      |        |                      |                       | 3     |
| Journal &                | Communication               |          |               |        | 1      |        |                      |                       | 1     |
| Mass Com -<br>Lower Div  | Total                       |          |               |        | 1      |        |                      |                       | 1     |
| Journal &                | Communication               |          |               |        | 6      |        |                      |                       | 6     |
| Mass Com -<br>Upper Div  | Total                       |          |               |        | 6      |        |                      |                       | 6     |
| Unknown                  | Cert in Leadership Studies  |          | _             |        | 1      |        |                      |                       | 1     |
|                          | Criminal Justice            |          |               | 1      |        |        |                      |                       | 1     |
|                          | Health Sciences             |          |               |        | 1      |        |                      |                       | 1     |
|                          | Unknown                     | 59       | 5             | 15     | 18     |        | 1                    | 3                     | 101   |
|                          | Total                       | 59       | 5             | 16     | 20     |        | . 1                  | 3                     | 104   |

#### BBC Sun...er Splash

|       | Freshman | Sophomor<br>e | Junior | Senior |    | Advanced<br>Graduate | Beginning<br>Graduate | Total |
|-------|----------|---------------|--------|--------|----|----------------------|-----------------------|-------|
| Total | 70       | 8             | 17     | 32     | 15 | 1                    | 3                     | 146   |