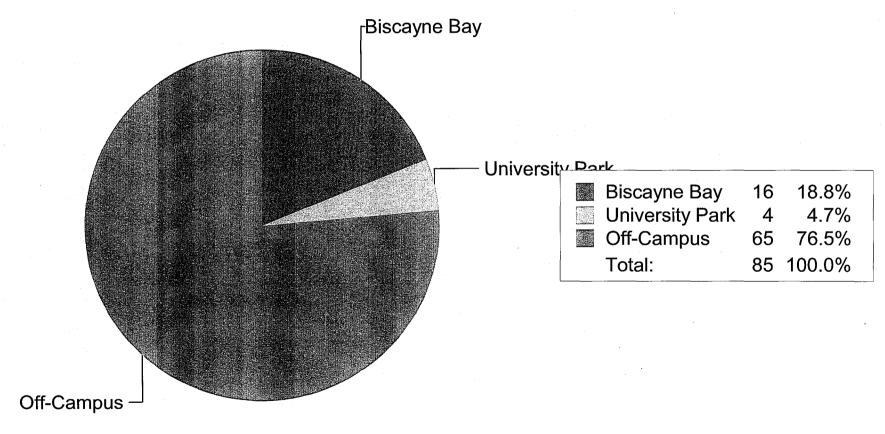

|
| Advisor's Signature:                                                                                                         | pate:                                              |

Friday, October 29, 2010

## **Student Class**



| i |                            |    |        |  |
|---|----------------------------|----|--------|--|
|   | Freshman                   | 24 | 28.2%  |  |
|   | Sophomore                  | 13 | 15.3%  |  |
|   | Junior                     | 27 | 31.8%  |  |
|   | Senior                     | 20 | 23.5%  |  |
|   | Beginning Graduate Student | 1  | 1.2%   |  |
|   | Total:                     | 85 | 100.0% |  |
|   |                            |    |        |  |

Friday, October 29, 2010

## **Housing Summary**

For Test Transactions



Friday, October 29, 2010

## **Transaction Summary**





Non-Student (Denied)
Total:

7 8.2%

85 100.0%

Friday, October 29, 2010

## **Gender Distribution**



Female 46 54.1%
Male 39 45.9%
Total: 85 100.0%



### Biscayne Bay Campus' Student Government Council

~305.919.5680~sgabbc@fiu.edu~

## **Event Audit Report**

| Organization/Department: SPC-BBC                   |                               |
|----------------------------------------------------|-------------------------------|
| Representatives Name: Tanha Dil                    | Phone: <u>30591958</u> 04     |
| Position: President Advisor:                       |                               |
| Event: BEAT SHIRTS - FILL VS. FALL                 | -Shula bowl game shirts       |
| Date/Time/Location: OCtober 30,2010 /4