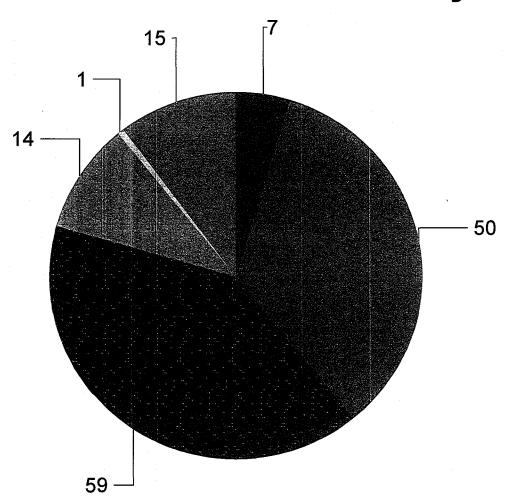

# **Ethnicity**

|   | Asian    | 7   | 4.8%   |
|---|----------|-----|--------|
|   | Black    | 50  | 34.2%  |
| 2 | Hispanic | 59  | 40.4%  |
|   | White    | 14  | 9.6%   |
|   | Unknown  | 1   | 0.7%   |
|   | Others   | 15  | 10.3%  |
| _ | Total:   | 146 | 100.0% |

#### BBC Summer Splash

| Gender, Age, I                     | Ethnic Cross Table |    | Asian | Black | Hispanic | Unknown | White | Total |
|------------------------------------|--------------------|----|-------|-------|----------|---------|-------|-------|
|                                    | Others             | 15 |       |       |          |         |       | 15    |
|                                    | Total              | 15 |       |       |          |         |       | 15    |
| Female                             | 16-20              |    | 3     | 11    | 23       | 1       | 3     | 41    |
|                                    | 21-25              |    |       | 9     | 5        |         | 2     | 16    |
|                                    | 26-30              |    |       | 3     |          |         |       |       |
| 31-35 Total                        | 31-35              |    | 1     | 1     |          |         |       | 2     |
|                                    |                    | 4  | 24    | 28    | 1        | 5       | 6:    |       |
| Male 16-20 21-25 26-30 31-35 Total | 16-20              |    | 1     | 17    | 16       |         | 3     | 37    |
|                                    | 21-25              |    |       | 8     | 7        |         | 2     | 1     |
|                                    | 26-30              |    | 2     | 1     | 7        |         | 2     | 12    |
|                                    |                    |    |       | 1     |          | 2       |       |       |
|                                    |                    | 3  | 26    | 31    |          | 9       | 69    |       |
| Total                              |                    | 15 | 7     | 50    | 59       | 1       | 14    | 146   |