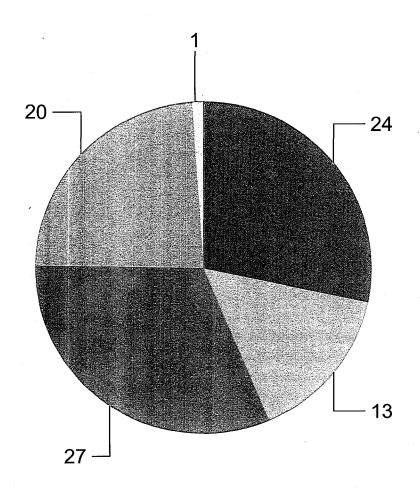

## **Student Class**

| i |                            |    |        |  |
|---|----------------------------|----|--------|--|
|   | Freshman                   | 24 | 28.2%  |  |
|   | Sophomore                  | 13 | 15.3%  |  |
|   | Junior                     | 27 | 31.8%  |  |
|   | Senior                     | 20 | 23.5%  |  |
|   | Beginning Graduate Student | 1  | 1.2%   |  |
|   | Total:                     | 85 | 100.0% |  |
|   |                            |    |        |  |