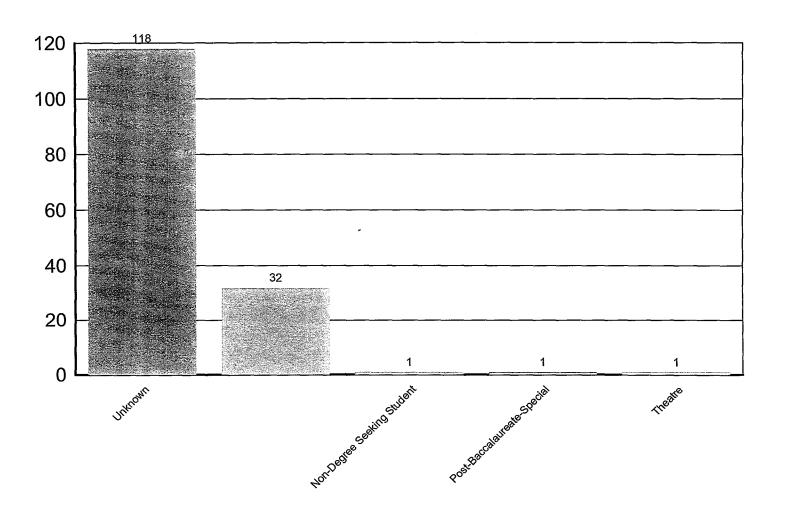

## **BBC Hispanic Heritage Day**

| College, Major, C        | lass                       | Freshman | Sophomor e | Junior | Senior |    | Advanced<br>Graduate | Beginning<br>Graduate | Total |
|--------------------------|----------------------------|----------|------------|--------|--------|----|----------------------|-----------------------|-------|
|                          |                            |          |            |        |        | 72 |                      |                       | 72    |
|                          | Total                      |          |            |        |        | 72 |                      |                       | 72    |
| Academic Adv             | Nursing (RN / BSN)         |          | ·          |        | 2      |    |                      |                       | 2     |
| Ctr - Lower Div          | Total                      |          |            |        | 2      |    |                      |                       | 2     |
| Arts and                 | Liberal Studies            |          |            | 1      |        |    |                      |                       | 1     |
| Sciences -<br>Upper Div  | Total                      |          |            | 1      |        |    |                      |                       | 1     |
| Business                 | Management                 |          |            |        | 2      |    |                      |                       | 2     |
| Admin - Lower<br>Div     | Total                      |          |            |        | 2      |    |                      |                       | 2     |
| Health &                 | Public Administration      |          |            |        | 1      |    |                      |                       | 1     |
| Urban Aff -<br>Upper Div | Total                      |          |            |        | 1      |    |                      |                       | 1     |
| Post-Bacc -              | Post-Baccalaureate-Special |          |            |        |        |    | 1                    | 1                     | 2     |
| Grad Spec                | Total                      |          |            |        |        |    | 1                    | 1                     | 2     |
| Pre-Bacc -               | Non-Degree Seeking Studen  | 3        |            |        |        |    |                      |                       | 3     |
| Ugrd Spec                | Total                      | 3        |            |        |        |    |                      |                       | 3     |
| Unknown                  | Health Sciences            |          |            |        | 1      |    |                      |                       | 1     |
|                          | Public Administration      |          |            |        |        |    |                      | 2                     | 2     |
|                          | Unknown                    | 100      | 47         | 78     | 58     |    | 5                    | 9                     | 297   |
|                          | Total                      | 100      | 47         | 78     | 59     |    | 5                    | 11                    | 300   |
| Total                    |                            | 103      | 47         | 79     | 64     | 72 | 6                    | 12                    | 383   |