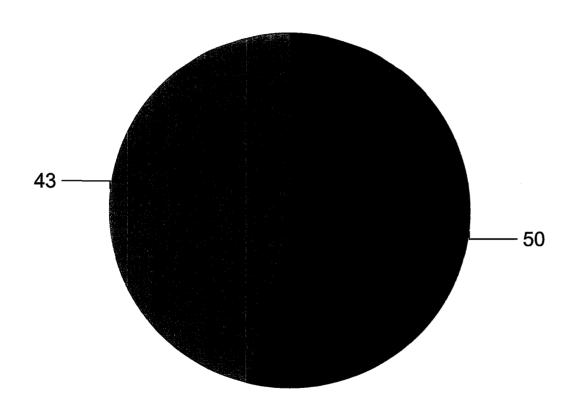

## **Gender Distribution**

Female 50 53.8%

Male 43 46.2%

Total: 93 100.0%

| Gender, Age, E | Ethnic Cross Table | Asian | Black | Hispanic | Unknown | White | Total |
|----------------|--------------------|-------|-------|----------|---------|-------|-------|
| Female         | 16-20              |       | 9     | 10       | 2       | 8     | 29    |
|                | 21-25              | 5     | 2     | 6        |         | 3     | 16    |
|                | 26-30              |       | 1     |          |         | 1     | 2     |
| ,              | 31-35              |       | 1     |          | 1       |       | 2     |
|                | 46-50              |       |       |          |         | 1     | 1     |
|                | Total              | 5     | 13    | 16       | 3       | 13    | 50    |
| Male           | 16-20              |       | - 14  | 5        |         | 4     | 23    |
|                | 21-25              |       | 7     | 4        |         | 3     | 14    |
|                | 26-30              |       | 3     | 2        | 1       |       | 6     |
|                | Total              |       | 24    | 11       | 1       | 7     | 43    |
| Total          |                    | 5     | 37    | 27       | 4       | 20    | 93    |