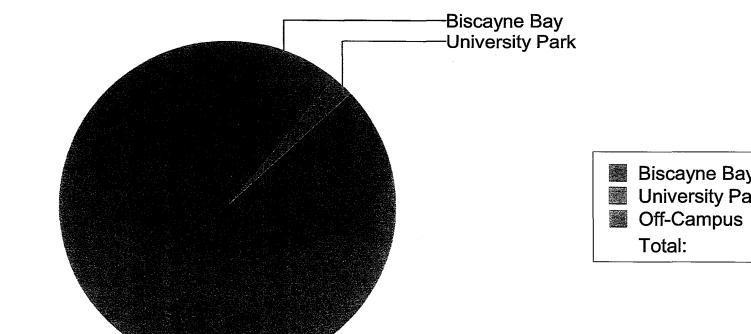

## **Housing Summary**

| Biscayne Bay           | 42  | 11.0%  |
|------------------------|-----|--------|
| <b>University Park</b> | 8   | 2.1%   |
| Off-Campus             | 333 | 86.9%  |
| Total:                 | 383 | 100.0% |