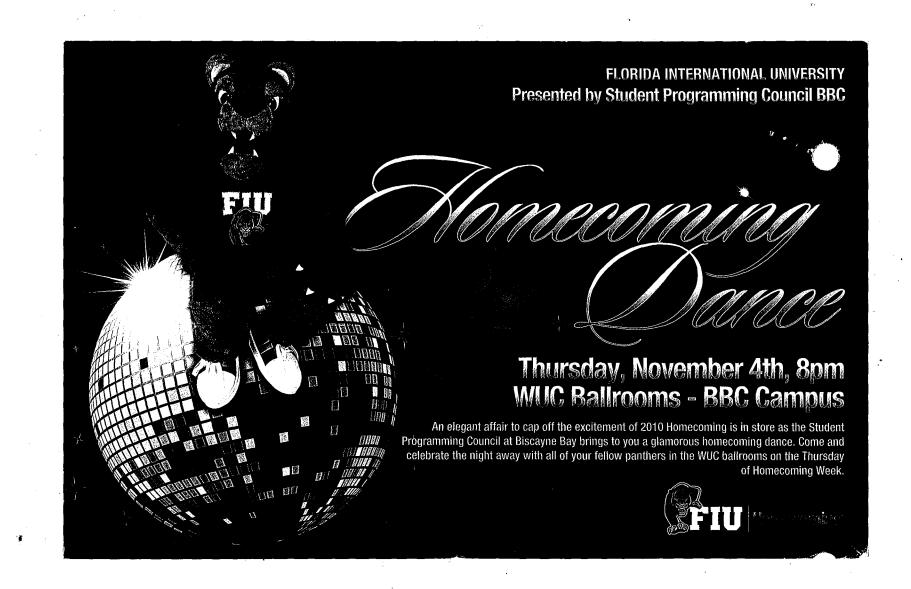

### Biscayne Bay Campus' Student Government Council

|                                                 | 109960 2129111           |
|-------------------------------------------------|--------------------------|
| Organization/Department: SPC-BBC                |                          |
| Representatives Name: Tanha Dil                 | Phone: 6-5804            |
| Position: President Advise                      | or: <u>C. Cunningham</u> |
| Event: Homecoming Dance                         | J                        |
| Date/Time/Location: NOVEMber 4,200              | 18pm-12pm/WUCBallroom    |
| Attendance (please attach sign-in sheet)        | SGC Financial Support    |
| Students: 125 Community:                        | Amount Funded:           |
| Faculty/Staff: 8 Total: 133                     | Amount Spent:            |
| What was the purpose of this event? Was that pu | pose accomplished?       |
|                                                 |                          |
| What was positive about this event? Why?        |                          |
|                                                 |                          |
|                                                 |                          |
|                                                 |                          |
| What was negative about this event? Why?        | 1                        |
|                                                 |                          |
|                                                 |                          |
|                                                 |                          |
| Should this event be done again next year?      |                          |
| Please attach any articles,                     | flyers, or photos.       |
| Signature:                                      | Date:                    |
| Advisor's Signature:                            | Date:                    |