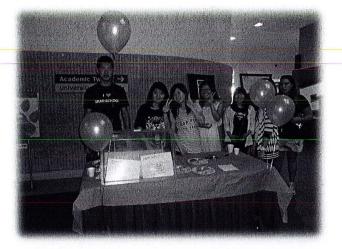

## INTERNATIONAL delish STUDENT WELCOME DINNER

yun

enjoy

share

eat

Please Join ISSS in Welcoming New & Returning International Students at Our Fall 2013 Welcome Reception: Date: Tuesday, September 10, 2013 Time: 5:30PM - 7:00PM Location:WUC 244

#### Welcome Dinner Photos 09/10/2013

## ISSS BBC Fall 2013 International Welcome Dinner Fall 2013

Tuesday, September 10<sup>th</sup>, 2013

WUC Ballrooms