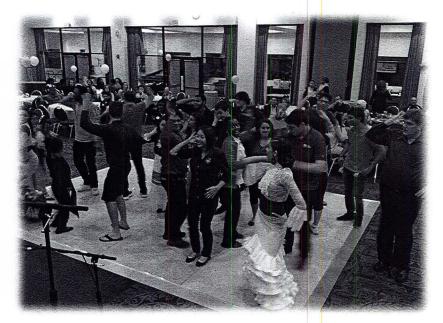

#### Welcome Dinner Photos 09/10/2013

## ISSS BBC Fall 2013 International Welcome Dinner Fall 2013

Tuesday, September 10<sup>th</sup>, 2013

WUC Ballrooms