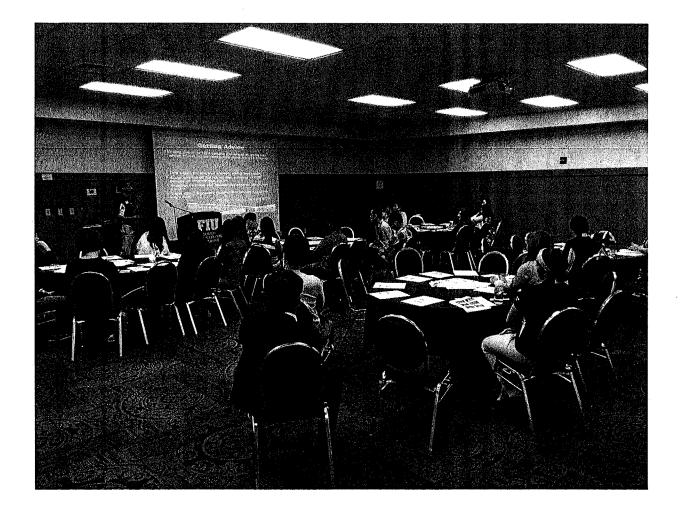

## INTERNATIONAL delish STUDENT WELCOME DINNER

yun

enjoy

share

eat

Please Join ISSS in Welcoming New & Returning International Students at Our Fall 2013 Welcome Reception: Date: Tuesday, September 10, 2013 Time: 5:30PM - 7:00PM Location:WUC 244

## ISSS BBC Fall 2013 International Welcome Dinner Fall 2013

Tuesday, September 10<sup>th</sup>, 2013

WUC Ballrooms