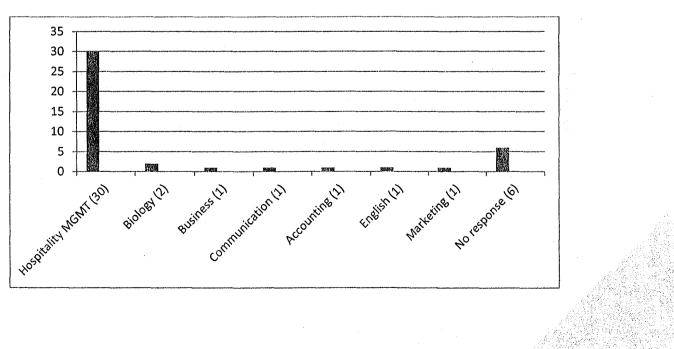

#### **Evaluation Summary**

Number of Students signed-in: 113

Number of Evaluations completed: 42

Majors

#### How did you hear about this program?

Other: