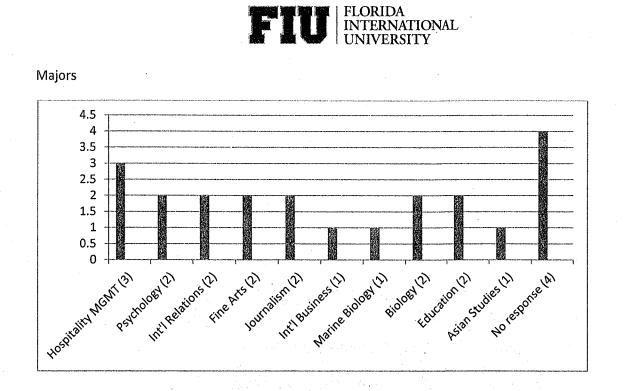

#### **Evaluation Summary**

Number of Students signed-in: 113

Number of Evaluations completed: 42

Majors