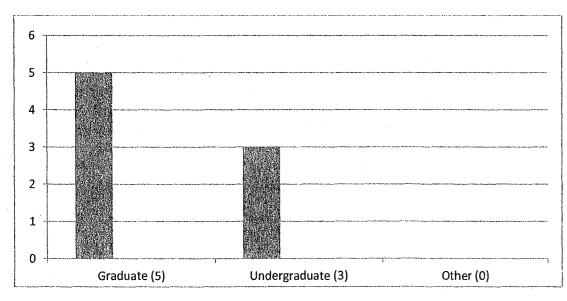

#### **Evaluation Summary**

Number of Students signed-in: 113

Number of Evaluations completed: 42

Majors