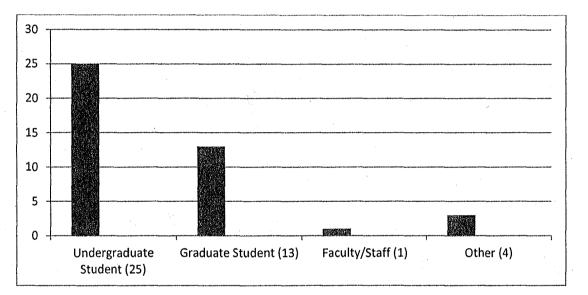

#### **Evaluation Summary**

Number of Students signed-in: 113

Number of Evaluations completed: 42

Majors