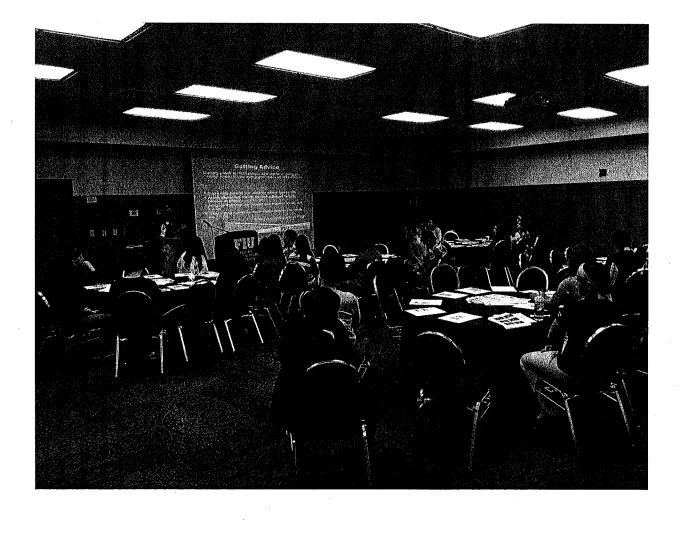

## INTERNATIONAL delish STUDENT WELCOME DINNER

yun

enjoy

share

eat

Please Join ISSS in Welcoming New & Returning International Students at Our Fall 2013 Welcome Reception: Date: Tuesday, September 10, 2013 Time: 5:30PM - 7:00PM Location:WUC 244

## ISSS BBC Fall 2013 International Welcome Dinner Fall 2013

Tuesday, September 10<sup>th</sup>, 2013

WUC Ballrooms