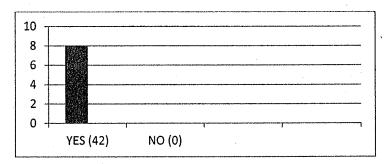

#### **Evaluation Summary**

Number of Students signed-in: 113

Number of Evaluations completed: 42

Majors

#### 1. Did the International Welcome Dinner meet your expectations?

1. 8 3.1