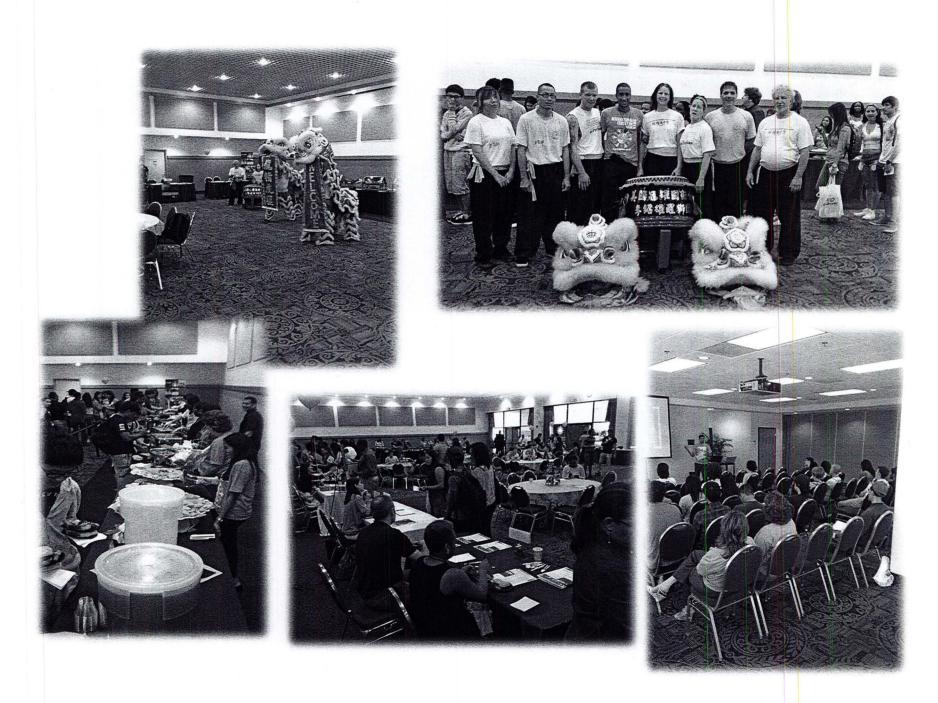

#### Welcome Dinner Photos 09/10/2013

## ISSS BBC Fall 2013 International Welcome Dinner Fall 2013

Tuesday, September 10<sup>th</sup>, 2013

WUC Ballrooms