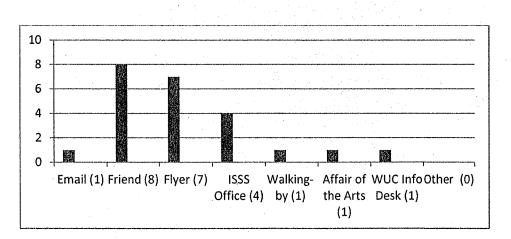

NTEST RECEPTION

WEDNESDAY FEB. 26<sup>th</sup> 2014 3:00 p.m - 5:30 p.m WUCBALLROOMS

### JOINUS!

Nikon

Enjoy pictures from around the world, pick your favorites, and see the winners from the Sixth Annual International Photo Contest revealed!

REFRESHMENTS WILL BE SERVED



# ISSS BBC Spring 2014 6<sup>th</sup> Annual International Photo Contest Reception- Spring 2014

# Wednesday, February 26<sup>th</sup>, 2014

# WUC 244B Ballrooms

**Evaluation Summary** 

Number of Students signed-in: 82

Number of Evaluations completed: 22



FLORIDA INTERNATIONAL UNIVERSITY International Student & Scholar Services

3000 N.E. 151 St. • Biscayne Bay Campus, WUC 363 • North Miami, FL 33181 • Tel: 305-919-5813 • Fax: 305-919-4824 • bbcisss@fu.edu • isss.fu.edu



How did you hear about this program?



Other:

FLORIDA INTERNATIONAL UNIVERSITY International Student & Scholar Services

3000 N.E. 151 St. • Biscayne Bay Campus, WUC 363 • North Miami, FL 33181 • Tel: 305-919-5813 • Fax: 305-919-4824 • bbcisss@fu.edu • isss.fu.edu

#### FLORIDA INTERNATIONAL UNIVERSITY Questions

#### 1. Did the event meet your expectations?



#### 2. Why or why not?

- > Yes, the photography was beautiful.
- > Yes, because it was nice.
- Yes, because it was decorated nicely, food was provided, and it was an opportunity for any photography to submit international pictures.
- > Yes, very interesting.
- > Yes it did, the pictures were spectacular.
- > Yes, it was so great viewing all of the entries. I wish I could have voted for all of them.
- > Yes, the pictures all looked original, professional & unique.
-