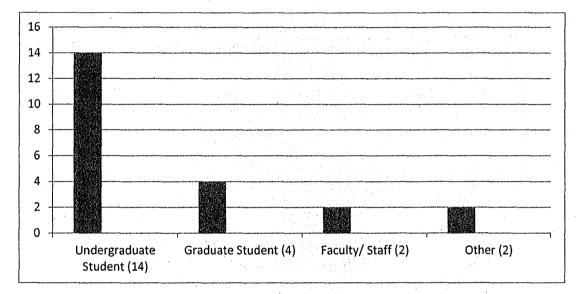

#### **Evaluation Summary**

Number of Students signed-in: 113

Number of Evaluations completed: 42

Majors