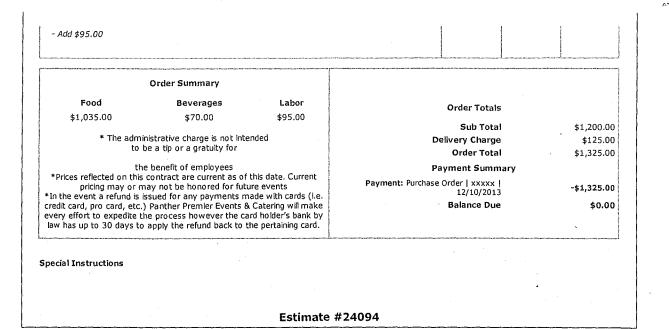

Biscayne Bay Campus' Student Government Council

す

**Event Audit Report** 

| Organization/Department: International Student                                               | & Scholar Services                     |
|----------------------------------------------------------------------------------------------|----------------------------------------|
| Representatives Name: Ariel Ortiz                                                            | Position: Assit. Dir.                  |
| Phone: <u>305-919-5813</u> Advisor:                                                          | Ariel Ortiz                            |
| Event: Int'l Student Welcome Dinner, Fall 2013                                               |                                        |
| Date: <u>08/23/2013</u> Time: <u>9AM-12PM</u> Loo                                            | cation: WUC 244                        |
| Attendance (please attach sign-in sheet)                                                     | SGC Financial Support                  |
| Students: 106 Community:                                                                     | Opening Balance: \$2,500.00            |
|                                                                                              | Amount Spent: \$1,949.00               |
| Faculty/Staff: 6 Total: 112                                                                  | Closing Balance:                       |
| What was the purpose of this event? Was that purp                                            | ose accomplished?                      |
| The purpose of this trip was to welcome now 8                                                | roturning International Students to    |
| The purpose of this trip was to welcome new & FIU. The event had a good turn out and student |                                        |
|                                                                                              |                                        |
|                                                                                              | ······································ |
| What was positive about this event? Why?                                                     |                                        |
| Student were able to interact and mingle with s                                              |                                        |
| catered which made for a good looking/welcom                                                 | ing presentation.                      |
|                                                                                              |                                        |
|                                                                                              |                                        |
| What was negative about this event? Why?                                                     | Received                               |
| N/A.                                                                                         |                                        |
|                                                                                              |                                        |
|                                                                                              |                                        |
| Should this event be done again next year?                                                   | SSGC BBC                               |
| Yes.                                                                                         |                                        |
| 163.                                                                                         |                                        |
| . Please attach any articles, f                                                              | lyers, or photos.                      |
| Signature:                                                                                   | ate: 10/09/2013                        |
| Advisor's Signature:                                                                         | ate: 10/09/2013                        |
|                                                                                              |                                        |