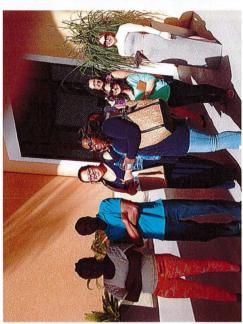

#### Welcome Dinner Photos 09/10/2013

## ISSS BBC Fall 2013 International Welcome Dinner Fall 2013

Tuesday, September 10<sup>th</sup>, 2013

WUC Ballrooms