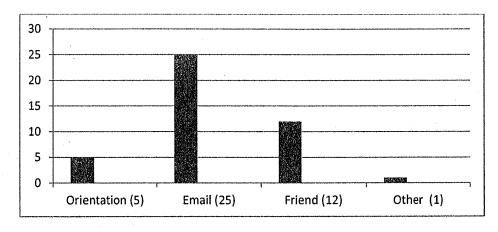

|                                        |

Biscayne Bay Campus, WUC 301, North Miami 33181 • (305) 919-5680 • Fax: (305) 919-4060 • sgabbc.fiu.edu Revised November 2011

## INTERNATIONAL delish STUDENT WELCOME DINNER

yun

enjoy

share

eat

Please Join ISSS in Welcoming New & Returning International Students at Our Fall 2013 Welcome Reception: Date: Tuesday, September 10, 2013 Time: 5:30PM - 7:00PM Location:WUC 244

No registration required!

**Sponsors** 

ISC

#### Welcome Dinner Photos 09/10/2013

















## ISSS BBC Fall 2013 International Welcome Dinner Fall 2013

Tuesday, September 10<sup>th</sup>, 2013

WUC Ballrooms

#### **Evaluation Summary**

Number of Students signed-in: 113

Number of Evaluations completed: 42



Majors



#### How did you hear about this program?



Other:

#### <u>Questions</u>

#### 1. Did the International Welcome Dinner meet your expectations?



1. 8 3.1

#### 2. Why or why not?

- Yes, the chicken was really good.
- Yes, I could make friends.
- Yes. Good.
- > The food needs some improvement
- Yes. It was so diverse.
- ➢ Yes. It's good.
- Dinner was so great. Happy and glad to meet up with many students.
- Yes. Good welcoming party.
- Just so, so. Food is not enough to eat. But I met a lot of people make me very happy.
- > Yes, it good.
- Yes. Because I meet Steve (Moll), really cool guy!
- > Yes. Food is perfect.
- ➢ Yes. Delicious food. (2)
- Partly met. The food is always awesome. However, the ice-breaker game is not so good.
- > Yes. Food is good but game is a little boring.
- Yes. Food has great taste.
- Totally meet my ex