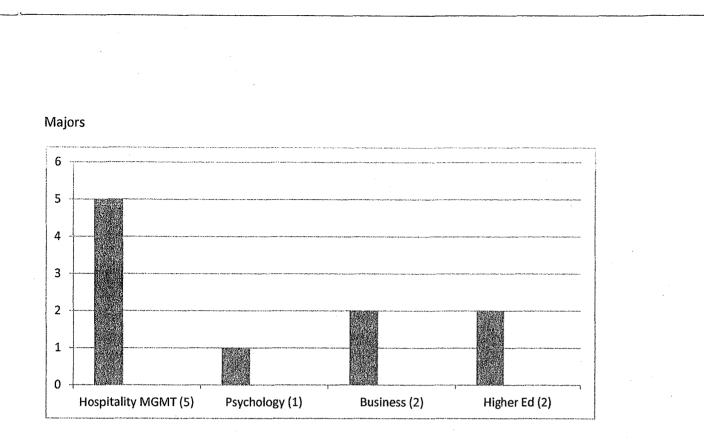

#### **Evaluation Summary**

Number of Students signed-in: 113

Number of Evaluations completed: 42

Majors