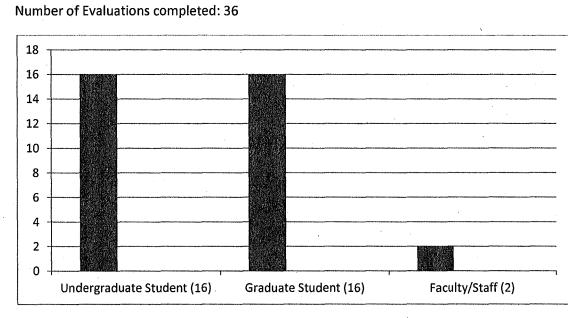

#### **Evaluation Summary**

Number of Students signed-in: 113

Number of Evaluations completed: 42

Majors