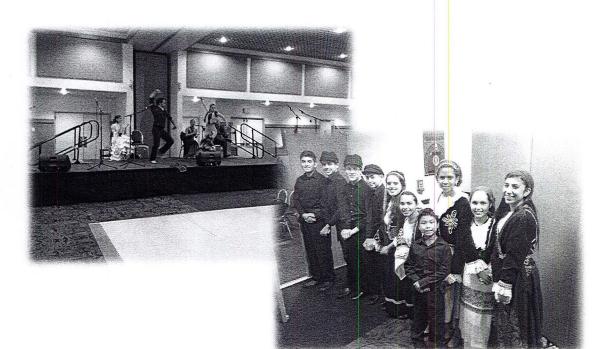

#### Welcome Dinner Photos 09/10/2013

## ISSS BBC Fall 2013 International Welcome Dinner Fall 2013

Tuesday, September 10<sup>th</sup>, 2013

WUC Ballrooms