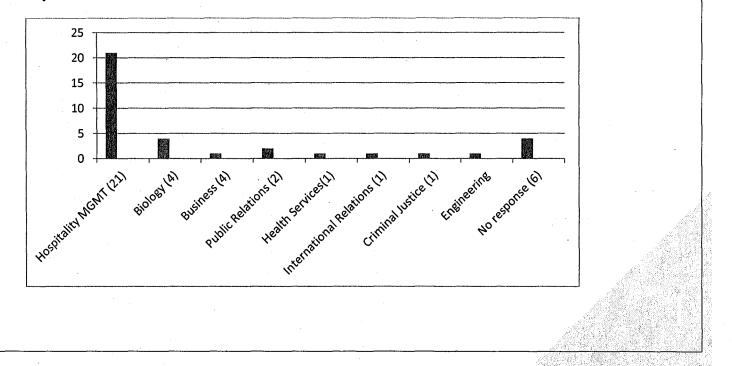

#### **Evaluation Summary**

Number of Students signed-in: 113

Number of Evaluations completed: 42

Majors