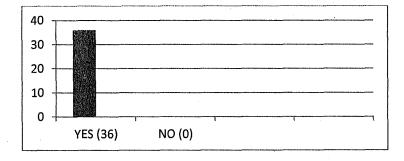

|  |  |  |  |

Biscayne Bay Campus, WUC 301, North Miami 33181 • (305) 919-5680 • Fax: (305) 919-4060 • sgabbc.fiu.edu Revised November 2011

International Student >>>

Welcome Dinner

sponsors: 1885 186 86A Please Join us for our Spring 2014 Welcome Reception: Date: <u>Monday, January 13<sup>th</sup>, 2014</u> Time: <u>5:30PM – 7:00PM</u>



No registration required!













# ISSS BBC International Welcome Dinner Spring 14



# ISSS BBC Fall 2013 International Welcome Dinner Spring 2014

Monday, January 13<sup>th</sup>, 2014

WUC Ballrooms

**Evaluation Summary** 

Number of Students signed-in: 70



Majors

٠,

۰,



### How did you hear about this program?



Other:

4

· ,

۰,

### <u>Questions</u>

### 1. Did the International Welcome Dinner meet your expectations?





#### 2. Why or why not?

, ,

۰,

Yes, I expected good food and it was good food. I was also informed about the club.

> Yes, just advertise more

> Yes, very well organized

> Yes good food and fun events

> Yes, it was nice & elegant

> It was what I expected but very short and not entertaining

> Yes, it's a nice way to meet new people

> Yes, I made friends here

> Yes, there was good food & socializing

So, so foods are ok. I liked that I met a lot of students

> Yeah, spoke with students from different countries

> Yes, because free food and quiz game and gifts

> Yes, it was an opportunity to meet new people

> Yes, I learned about different people

> Yes, I interacted with the students & was informed of ways to get involved

> No expectations, new to the campus

> Yes, I was ab