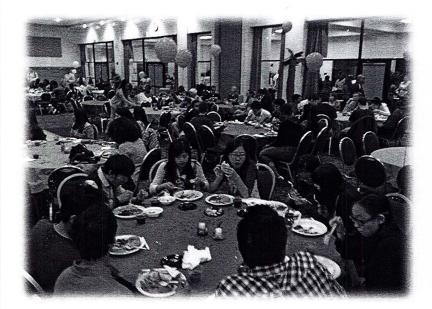

#### Welcome Dinner Photos 09/10/2013

## ISSS BBC Fall 2013 International Welcome Dinner Fall 2013

Tuesday, September 10<sup>th</sup>, 2013

WUC Ballrooms