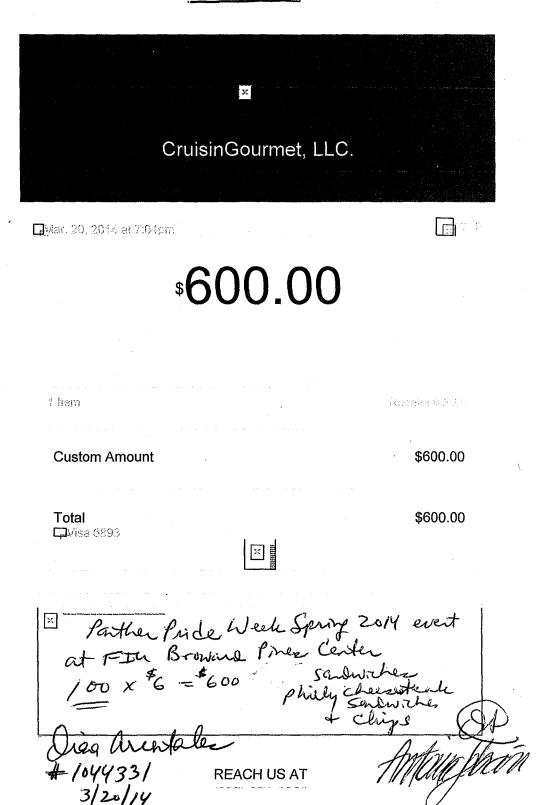

| meter ()                                                                                              | P/                                    |
| DATE<br>03/19/14                                                                        | 3/19/14 PAYMENT METHOD<br>CREDIT CARD \$715.00                                                                                                   | PAYMENT DUE<br>03/19/14                                                                               | PAYMENT PAID<br>ON<br>03/19/14        |

### **Diana Arcentales**

| om:          |  |
|--------------|--|
| sent:        |  |
| To:          |  |
| Subject: 🖉 👘 |  |

Square <noreply@messaging.squareup.com> Thursday, March 20, 2014 7:05 PM Diana Arcentales Receipt from CruisinGourmet, LLC.



### HipPOPs handcrafted gelato bars 405 SW 2ND TER DANIA BEACH, FL 33004 (954)674-2211

HipPOPs handcrafted gelato bars

#### 22-Mar-2014 1:43:23P

1 FIU Broward Panther Pride \$900.00 Week

Subtotal

Total

SALE

Payments VISA 6893

Tip

Total

60.00

\$900.00

\$900.00

\$900.00

Signature

Retain this copy for statement validation

Station:HipPOPs

22-Mar-2014 1:43:28P \$900.00 | AUTH | Method: SWIPED VISA XXXXXXXXXX6893 Ref #: 408100003235 | Auth #: 077063 MID: 372247331880

#### Order2BAHJD7CHM36P

Please vote at www.VoteHipPOPs.com Follow Twitter @HipPOPsTruck Instagram @HipPOPs Like Facebook HipPOPsTruck

> Online:https://clover.com/tx/p/ QHCA7WRC7QYCM



CUSTOMER COPY

Parther Ruide Week Spring 2014 Hipfops gelato

100 bars × \$ 6 each

\$600 \$300 truckles

\$900.w # 1044331 3/2