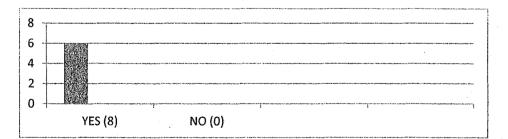

# Questions

1. Did the International Job Search Strategies Workshop meet your expectations?



# 2. What did you like about the workshop?

- > Almost. It lets me know how key points about resume, and something about H-1B Requirement.
- > Yes. I got lots of useful information about how to enhance myself to try and find a job.
- > Yes. Help me to think deeply at more clear direction.
- Yes, it did help me understand the process of searching for jobs for international students and also helped me loose the fear of doing so.
- > Yes. A lot of Information
- > Yes. It was very informative.
- > Yes, it provided information that was new & useful.
- 3. Did you dislike anything about the workshop? Any suggestions for improvements?
  - No (8)

4. Would you recommend this workshop to other students?



# Other Comments:

- I really got information from this workshop and I hope more workshops will be help for international students
- Tips for International Students when trying to start their career in the US.
- Very excellent workshop. Thank you very much.

# Program Suggestions:

- 1. How to write a better resume
- 2. How to improve English skills

3. Providing more websites can refer to & get to know about companies sponsoring International Students



3

з

Biscayne Bay Campus' Student Government Council ~305.919.5680~sgabbc@fiu.edu~

•

# **Event Audit Report**

| Organization/Department: Broward SGA