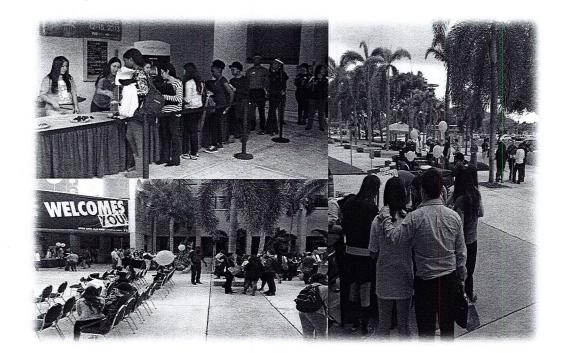

#### Welcome Dinner Photos 09/10/2013

## ISSS BBC Fall 2013 International Welcome Dinner Fall 2013

Tuesday, September 10<sup>th</sup>, 2013

WUC Ballrooms