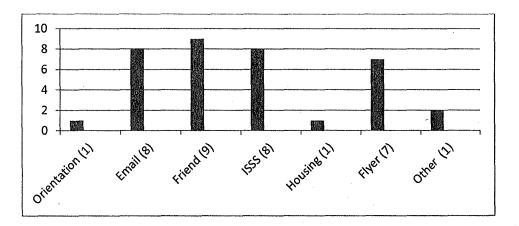

| Date:                                                                                                           |  |  |  |  |

Biscayne Bay Campus, WUC 301, North Miami 33181 • (305) 919-5680 • Fax: (305) 919-4060 • sgabbc.fiu.edu Revised November 2011

International Student >>>

Welcome Dinner

sponsors: 1885 186 86A Please Join us for our Spring 2014 Welcome Reception: Date: <u>Monday, January 13<sup>th</sup>, 2014</u> Time: <u>5:30PM – 7:00PM</u>



No registration required!













# ISSS BBC International Welcome Dinner Spring 14



# ISSS BBC Fall 2013 International Welcome Dinner Spring 2014

Monday, January 13<sup>th</sup>, 2014

WUC Ballrooms

**Evaluation Summary** 

Number of Students signed-in: 70



Majors

٠,

۰,



### How did you hear about this program?



Other:

4

· ,

۰,

### <u>Questions</u>

### 1. Did the International Welcome Dinner meet your expectations?





#### 2. Why or why not?

, ,

۰,

Yes, I expected good food and it was good food. I was also informed about the club.

> Yes, just advertise more

> Yes, very well organized

> Yes good food and fun events

> Yes, it was nice & elegant

> It was what I expected but very short and not entertaining

> Yes, it's a nice way to meet new people

> Yes, I made friends here

> Yes, there was good food & socializing

So, so foods are ok. I liked that I met a lot of students

> Yeah, spoke with students from different countries

> Yes, because free food and quiz game and gifts

> Yes, it was an opportunity to meet new people

> Yes, I learned about different people

> Yes, I interacte