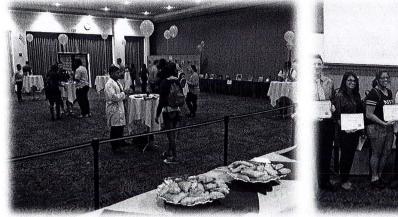

#### Welcome Dinner Photos 09/10/2013

## ISSS BBC Fall 2013 International Welcome Dinner Fall 2013

Tuesday, September 10<sup>th</sup>, 2013

WUC Ballrooms