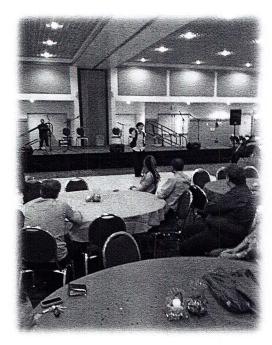

#### Welcome Dinner Photos 09/10/2013

## ISSS BBC Fall 2013 International Welcome Dinner Fall 2013

Tuesday, September 10<sup>th</sup>, 2013

WUC Ballrooms