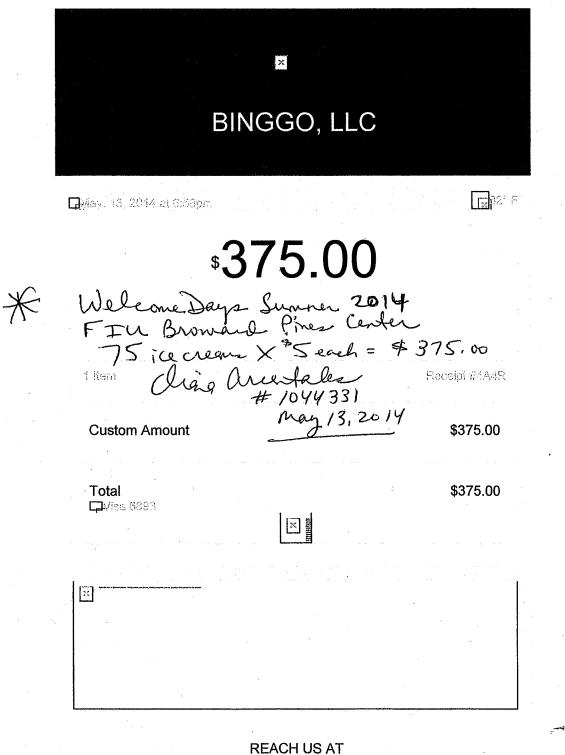

|  |  |  |
| Offsite FR#1 Total                  |          |  |  |  |

Janba Juice 2024 N. Flaningo Rd. Penbroke Pines FL 33028 (954) 885-9050

Server: Paul 11:01 AH FIU /1

Card #XXXXXXXXXXXXX6893

Card Entry Hethod: K

Retrieval: 000000138805697

VISA

Approval:

400.00

DOB: 05/12/2014 05/12/2014 2/20048

SALE

058099

400.00

VISA Auth:058099

Viag V. amfale SIGNATURE

Jamba Juice Inspire and Simplify Healthy Living Jamba.com

--- Check Closed ---

Anount:

\$ 400.00

2097221

I agree to pay the above total amount according to the

card issuer agreement.

Custoner Copy

Liang arresteler # 1044331 5/12/14

Binggo Ice Creen

# **Diana Arcentales**

om: Sent: To: Subject: Square <noreply@messaging.squareup.com> Tuesday, May 13, 2014 6:59 PM Diana Arcentales Receipt from BINGGO, LLC



(954) 854-8894