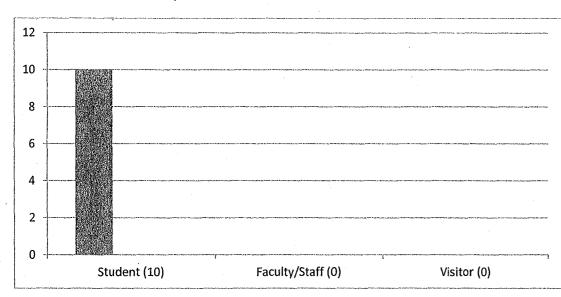

#### **Evaluation Summary**

Number of Students signed-in: 113

Number of Evaluations completed: 42

Majors