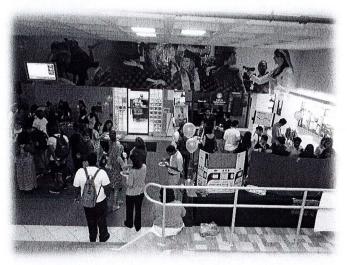

#### Welcome Dinner Photos 09/10/2013

## ISSS BBC Fall 2013 International Welcome Dinner Fall 2013

Tuesday, September 10<sup>th</sup>, 2013

WUC Ballrooms