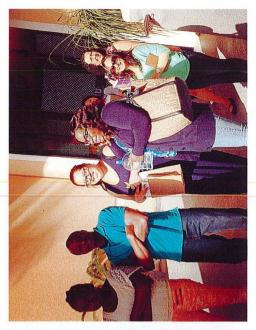

#### Welcome Dinner Photos 09/10/2013

## ISSS BBC Fall 2013 International Welcome Dinner Fall 2013

Tuesday, September 10<sup>th</sup>, 2013

WUC Ballrooms