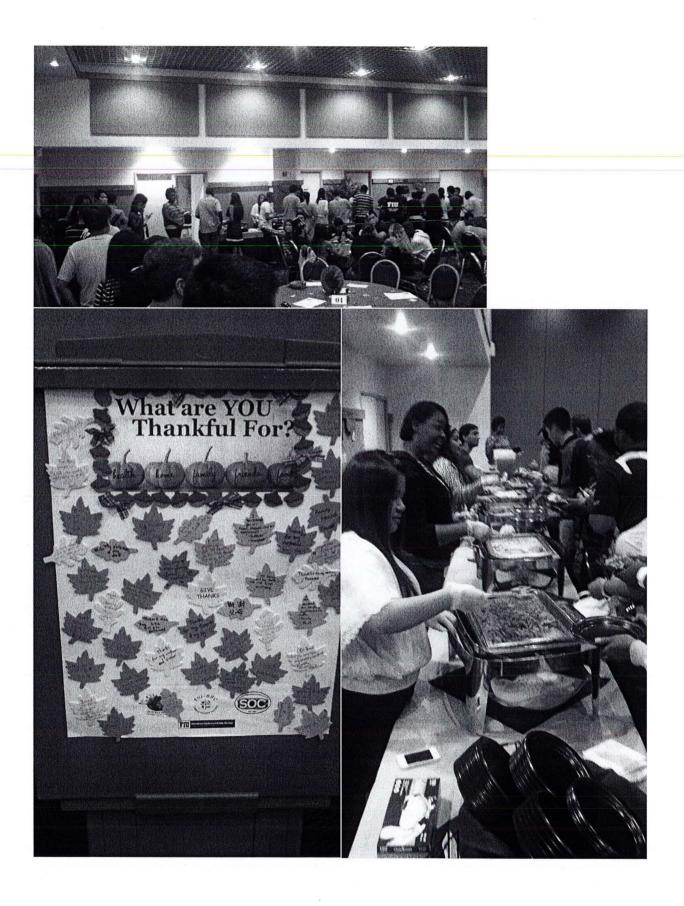

#### Welcome Dinner Photos 09/10/2013

## ISSS BBC Fall 2013 International Welcome Dinner Fall 2013

Tuesday, September 10<sup>th</sup>, 2013

WUC Ballrooms

#### **Evaluation Summary**

Number of Students signed-in: 113

Number of Evaluations completed: 42

Majors