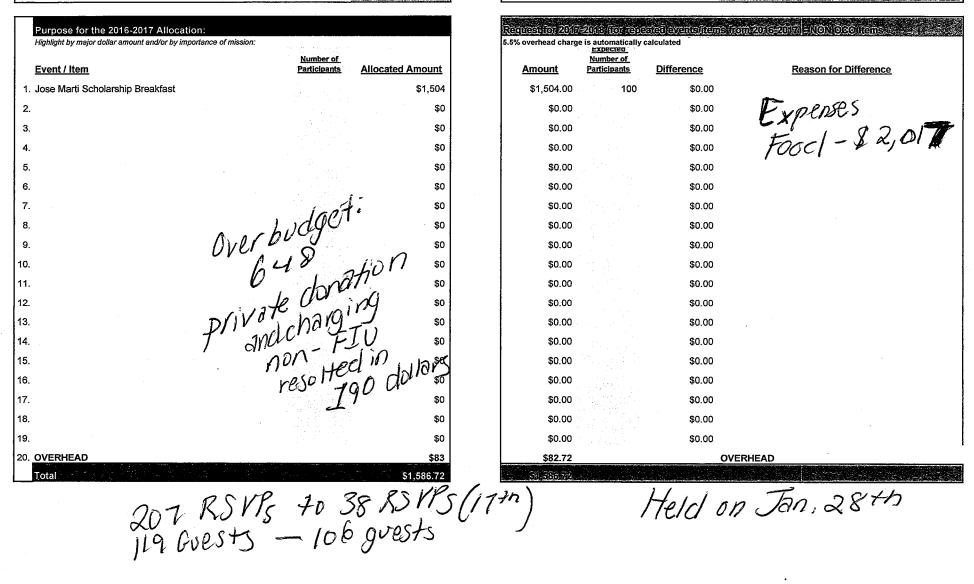

## STUDENT GOVERNMENT COUNCIL- BISCAYNE BAY & BROWARD CAMPUSES

| BBC PA  | YROLL - OPS                                      | 00.505          |         |
|---------|--------------------------------------------------|-----------------|---------|
|         | SGC Emoluments (1)                               | 88,525          |         |
|         | TOTAL PAYROLL -OPS                               |                 | 88,525  |
| OPERAT  | TNG EXPENSES                                     |                 |         |
|         | Campus Life Main - Base Budget                   | 173,185         |         |
|         | Campus Life Main - Special Request               | 1,583           |         |
|         | Campus Life Main - ONLINE Request                | 6,000           |         |
|         | Campus Life Marketing (non-base budget) (2)      | 37,165          |         |
|         | Campus Life - Programming (non-base budget)      | 85,665          |         |
|         | TOTAL OPERATING EXPENSES                         |                 | 303,598 |
| ODED VI | ING EXPENSES                                     |                 |         |
| ULLAI   | Main Office                                      | 23,100          |         |
|         | SGC Front Desk                                   | 28,000          | 5       |
|         | President's Discretionary                        | 2,500           |         |
|         | V.P. Discretionary                               | 2,500           |         |
|         |                                                  |                 |         |
|         | Senate Discretionary<br>Finance Committee        | 2,500<br>10,419 |         |
|         |                                                  |                 |         |
| *       | Graduate Student Funding                         | 10,500          |         |
|         | SGC Lectures                                     | 80,000          |         |
|         | SGC Travel                                       | 14,550          |         |
|         | Vote Net Solutions                               | 1,000           |         |
|         | Public Relations                                 | 3,000           |         |
|         | Signature Events                                 | 9,000           |         |
|         | Intern program                                   | 0               |         |
|         | Convocation Shirts                               | 3,500           |         |
|         | Training & Workshops                             | 2,500           |         |
|         | ASGA Membership                                  | 317             |         |
|         | Three Computers                                  | 3,300           |         |
|         | NY Times Readership Program                      | 5,640           |         |
|         | Homecoming Float                                 | 3,000           |         |
|         | Cabinet Discretionary                            | 2,500           |         |
|         | Elections Discretionary                          | 2,500           |         |
|         | Overhead                                         | 11,568          |         |
| TOTAL   | GOVERNING COUNCIL                                |                 | 221,894 |
|         |                                                  |                 |         |
|         | Bayview Council (3)                              |                 | 2,638   |
|         | BBC Leadership Banquet (4)                       |                 | 9,426   |
|         | Broward Campus - SGA                             |                 | 60,000  |
|         | Panther Power                                    |                 | 17,000  |
|         | Student Organizations Council                    |                 | 33,000  |
|         | Student Programming Council                      |                 | 230,552 |
|         | Jose Marti Scholarship Breakfast Celebration (5) |                 | 1,587   |
|         | Undergraduate Studies (6)                        |                 | 1,000   |
|         | Worlds Aids Day                                  |                 | 4,791   |
|         | -                                                |                 | -       |
|         |                                                  |                 |         |

#### **Biscayne Bay Proviso Language - 2017-2018**

- (1) SGC BBC Emoluments: Increase in emoluments should be allocated to the new Bayview Hall Council and to increase the other council's emoluments.
- (2) Campus Life Marketing: Encourage Campus Life Marketing to move towards more online advertising (i.e. social media, email, etc.) as well as more utilization of WUC and Campus Life screens to advertise.
   Campus Life Marketing: Campus Life Marketing should move to implement market research about student needs and wants at each location of the Biscayne Bay campus. (WUC, Library, HM, ACI, ACII, Bayview, Marine Science)
- (3) BayView Council: Campus life will figure out who will be Bayview's main advisor.
- (4) BBC Leadership Banquet: Nominated students, faculty and staff need to be notified of their nomination and invited to the event.
- (5) Jose Marti: Jose Marti breakfast shall be run by Campus Life BBC to ensure that it is an event for FIU students and does not involve fundraising efforts.
- (6) Undergraduate Education: Undergraduate Education should look for program funding from other sources as SGA does not consider this an A&S funded item.