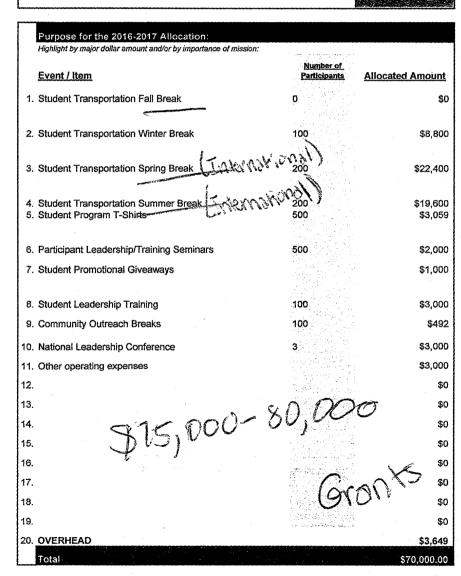

#### Florida Internatic Jniversity

Student Government Association - FY 2017-2018 Budget Request

updated on 11/07/16

| INFORMATION MUST BE TYPED |                                             |                                              |                                    |
|---------------------------|---------------------------------------------|----------------------------------------------|------------------------------------|
| Organization Name:        | Alternative Breaks                          | E-mail:                                      | naswilli@fiu.edu & pmelnik@fiu.edu |
| Representative:           | Samantha Valencia, Jose David Melendez, & C | Advisor:                                     | Nashira Williams & Peter Melnik    |
| Room:                     | GC 242                                      | Advisor Contact Information:                 | 7-1360; 6-5360                     |
| Telephone:                | 305-348-6995                                | Is this request MMC, BBC or University Wide? | U-wide                             |

2017-2018 Total Requested Amount:

2016-2017 Allocated Amount

| anisiio 20. <i>5</i> .    | 2019 Not ince                                       | icí svaňs <u>dia</u>                  | 15 from 2016-2017) = NON 000011rms                                                                                                                                          |
|---------------------------|-----------------------------------------------------|---------------------------------------|-----------------------------------------------------------------------------------------------------------------------------------------------------------------------------|
| 5% overhead charge        | is automatically ca<br><u>expected</u><br>Number of | liculated                             |                                                                                                                                                                             |
| Amount                    | Participants                                        | Difference                            | Reason for Difference                                                                                                                                                       |
| \$1,000.00                | 20                                                  | \$1,000 <u>,0</u> 0                   | increase to support fall break teams with the travel costs<br>increase to support winter break teams with the travel<br>costs travel insurance needs to be purchased due to |
| \$16,500.00               | 100                                                 | \$7,700.00                            | Travel alerts<br>increase to support spring break teams with the travel<br>costs; travel insurance needs to be purchased due to                                             |
| \$34,400.00               | 200                                                 | \$12,000.00                           | travel alerts<br>increase to support summer break teams with the travel<br>costs; travel insurance needs to be purchased due to                                             |
| \$30,400.00<br>\$3,059.04 | 200<br>500                                          | \$10,800.00<br>\$0.00                 | travel alerts                                                                                                                                                               |
| \$3,000.00                | 500                                                 | · · · · · · · · · · · · · · · · · · · | To support food and material costs. Increase student<br>participation and receive training from national<br>organization.                                                   |
| \$1,000.00                |                                                     | \$0.00                                |                                                                                                                                                                             |
| \$5,000.00                |                                                     | \$2,000.00                            | To support food/and material costs. Increase student participation and receive training from national organization.                                                         |
| \$500.00                  |                                                     | \$8.33                                |                                                                                                                                                                             |
| \$5,500.00                | 5                                                   |                                       | Increase in the training costs for student leaders at the national conference.                                                                                              |
| \$4,000.00                |                                                     | \$1,000.00                            | To support costs in printing, duplicating, etc.                                                                                                                             |
| \$0.00                    |                                                     | \$0.00                                |                                                                                                                                                                             |
| \$0.00                    |                                                     | \$0.00                                |                                                                                                                                                                             |
| \$0.00                    |                                                     | \$0.00                                |                                                                                                                                                                             |
| \$0.00                    |                                                     | \$0.00                                |                                                                                                                                                                             |
| \$0.00                    |                                                     | \$0.00                                |                                                                                                                                                                             |
| \$0.00                    |                                                     | \$0.00                                |                                                                                                                                                                             |
| \$0.00                    |                                                     | \$0.00                                |                                                                                                                                                                             |
| \$0.00                    |                                                     | \$0.00                                |                                                                                                                                                                             |
| \$5,739.75                |                                                     |                                       | OVERHEAD                                                                                                                                                                    |