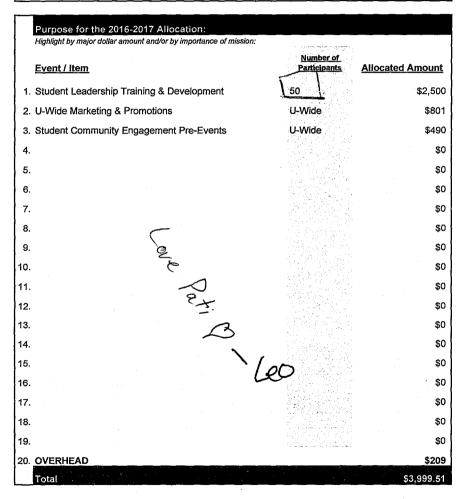

| Room:                     | GC 242                              | Advisor Contact Information:                 | 7-1579                     |
| Terephone.                                                                                                                                                                                                                                                                                                                                                                     | Telephone:                | 305-348-6995                        | Is this request MMC, BBC or University Wide? | U-Wide                     |

2016-2017 Allocated Amount



2017-2018 Total Requested Amount:



.

| Amount     | Number of<br>Participants | Difference | Reason for Difference                                            |
|------------|---------------------------|------------|------------------------------------------------------------------|
| \$4,000.00 | 40                        | \$1,500.00 | To include additional student development at the Tra<br>Program. |
| \$801.00   | 1                         | \$0.00     |                                                                  |
| \$490.00   | 5                         | \$0.00     |                                                                  |
| \$0.00     |                           | \$0.00     |                                                                  |
| \$0.00     |                           | \$0.00     |