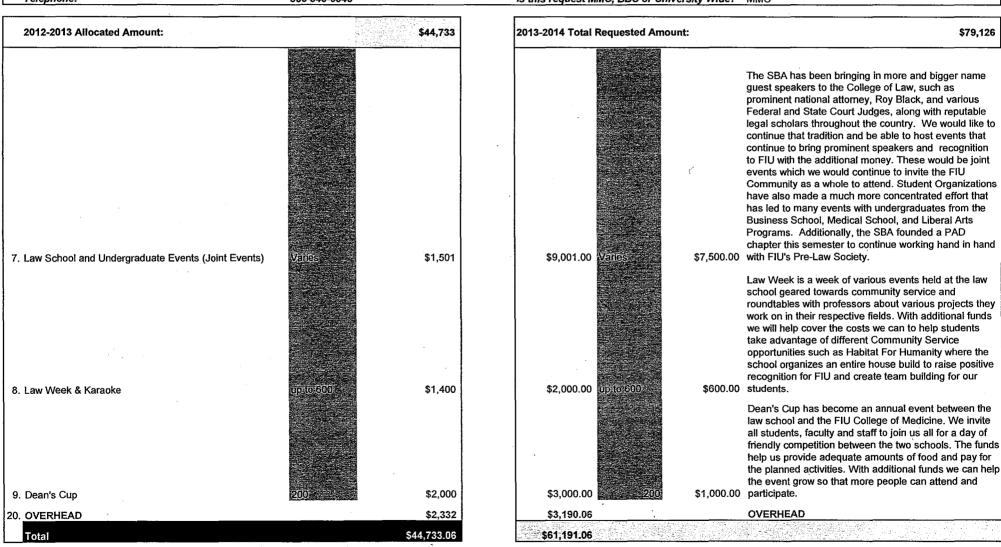

|

updated on 12/18/12

#### INFORMATION MUST BE TYPED

 Organization Name:
 Student Bar Association
 E-mail:
 sbatreas@fiu.edu

 Representative:
 Alisha Mays - Treasurer
 Advisor:
 Michelle Mason - Associate Dean

 Room:
 RDB 1065
 Advisor Contact Information:
 305-348-2444

 Telephone:
 305-348-0348
 Is this request MMC, BBC or University Wide?
 MMC



updated on 12/18/12

INFORMATION MUST BE TYPED

Organization Name:

Student Bar Association

E-mail:

sbatreas@fiu.edu

Representative:

Alisha Mays - Treasurer

Advisor:

Michelle Mason - Associate Dean

Room:

RDB 1065

Advisor Contact Information:

305-348-2444

Telephone:

Event / Item

305-348-0348

Number of \*

Participants

150/0

80-100

/anes

50 (est

**Pending** 

200

Is this request MMC. BBC or University Wide? MMC

2012-2013 Allocated Amount:

1. Individual Student Organizations

\$44,733

2013-2014 Total Requested Amount:

\$79,126

#### 2012-2013 Accomplishment (Accountability):

What was and/or will be accomplished with the use of these funds?

6. Law School and Undergraduate Events (Joint Events)

\* Identify how the number of participants were counted. Ex; card swipe,