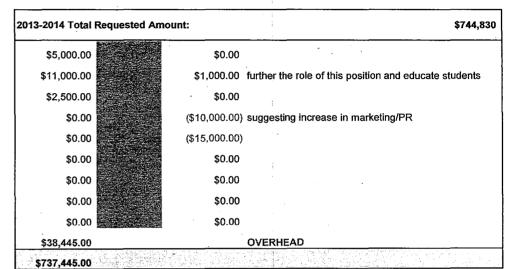

11                         | Advisor Contact Information: 305-348-2397        |
| Telephone:         | 305-348-2121                   | Is this request MMC, BBC or University Wide? MMC |

| 2012-2013 Allocated Amount: | \$600,295    |
|-----------------------------|--------------|
| 24. Community involvement   | \$5,000      |
| 25. Governmental Relations  | \$10,000     |
| 26. Leadership Roundtables  | \$2,500      |
| 27. SWAG                    | \$10,000     |
| 28. 5k Run                  | \$15,000     |
| 29.                         |              |
| 30.                         | \$0          |
| 31.                         | \$0          |
| 32.                         | \$0          |
| 33. OVERHEAD                | \$31,295     |
| Total                       | \$600,295.00 |



### Student Government Associati

FY 2013-2014 Budget Request update

*2*/18/12

INFORMATION MUST BE TYPED

Organization Name: Representative:

Student Government Council MMC

Room: Telephone:

Michelle Castro

GC 211 305-348-2121 E-mail:

mimcast@fiu.edu

Advisor:

Michelle Castro

Advisor Contact Information: 305-348-2397

Is this request MMC, BBC or University Wide? MMC

2012-2013 Allocated Amount:

\$600,295

2013-2014 Total Requested Amount:

\$744,830

| 2012-2013 Accomplishment (Accountability):                                             |                                | Difference Between Allocation and Actual Expenditures                                                                                                                                              |
|-------------