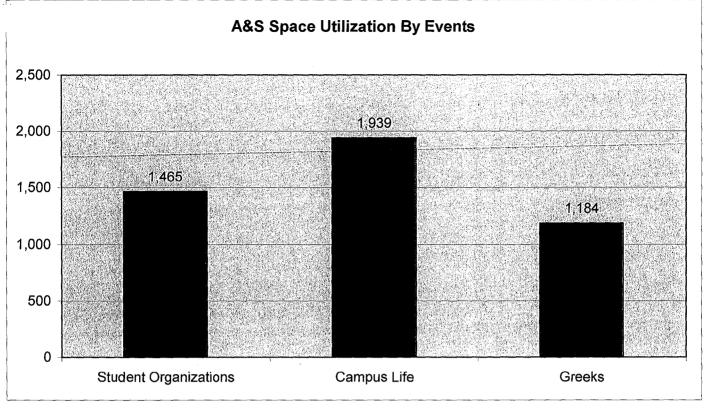

#### Frents:

| Academic Affairs | Student Affairs | Administrative Affairs | President's Office | Total   |
|------------------|-----------------|------------------------|--------------------|---------|
| 1,080            | 1,410           | 503                    | 5                  | 2,998   |
| 32.68%           | 35.89%          | 30.49%                 | 0.94%              | 100.00% |



#### Attendance:

| Academic Affairs | Student Affairs | Administrative Affairs | President's Office | Total   |
|------------------|-----------------|------------------------|--------------------|---------|
| 82,787           | 101,804         | 69,497                 | 605                | 254,693 |
| 51.93%           | 24.01%          | 23.39%                 | 0.67%              | 100.00% |





| Student Organization: | Campus Life | Greeks | Total   |
|-----------------------|-------------|--------|---------|
| 1,465                 | 1,939       | 1,184  | 4,588   |
| 51.21%                | 14.25%      | 34.53% | 100.00% |



| Α | tte | no | lan | ce: |
|---|-----|----|-----|-----|
|---|-----|----|-----|-----|

| Student Organizations | Campus Life | Greeks | Total   |
|-----------------------|-------------|--------|---------|
| 64,660                | 88,888      | 55,735 | 209,283 |
| 37.27%                | 31.69%      | 31.04% | 100.00% |







| Allendance. |         |       |               |        |         |
|-------------|---------|-------|---------------|--------|---------|
| A&S         | E&G     | AUX   | GC Operations | Public | Total   |
| 209,283     | 254