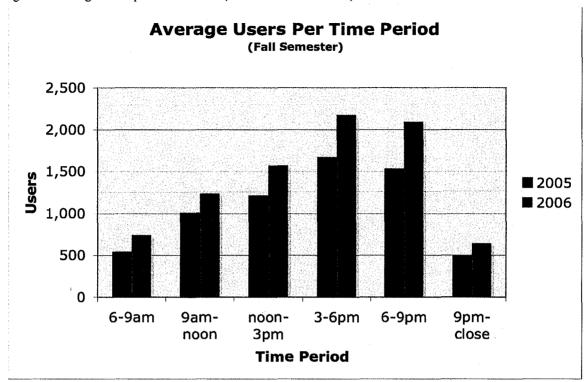

| \$0           |
| Loan Payment (Rec Field Lights)                           | \$0                 | \$62,000             |               |
| Expenses Total                                            | \$1,799,289         | \$1,667,620          | -7%           |
| Ending Balance (Revenues - Expenses)                      | \$199,897           | \$76 070             | 610/          |
| Enumy Dalance (Nevenues - Expenses)                       | \$177,09/           | \$76,979             | -61%          |

<sup>&</sup>lt;sup>1</sup> Ending Balance less Cumulative Reserves

### **Statistics**

Figure 1.6-Year History of SGA Funding for Recreation Services



Figure 2. Semester Facility Use (Fall 2005 vs. Fall 2006)



Figure 3. Average Users per Time Period (Fall 2005 vs. Fall 2006)



Figure 4. 2007/08 Total Projected Recreation Services Expenses





Figure 5. 2007/08 Total Projected Recreation Services Revenues

### **Summary**

Recreation Services represents both a facility and a program. The Rec Center is quickly becoming THE hub for student activity on the west side of campus. Especially with the recent opening of the Lakeview Residence Hall Complex, the demand for facilities, programs and services will only increase. Increases in group fitness classes, Intramural Sport opportunities, requests for personal trainers, health & fitness workshops and Sport Club growth are all occurring.

Continued financial support of Recreation Services is right in line with the University's drive to promote health and fitness at FIU. The results are obvious!



# STUDENT ALUMNI ASS