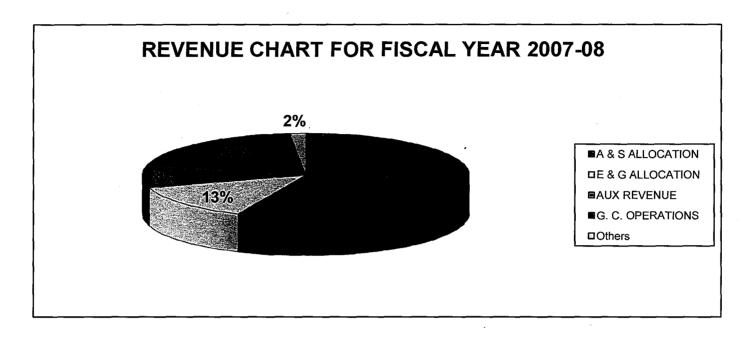

| 6,000.00                   |
| COMPUTER LAB              | ELECTRICAL WORK TO INSTALL PROJECTOR AND SCREENS                  | 2,000.00                   |
| COMPUTER LAB              | EXTEND WARRANTY TO COMPUTERS IN COMPUTER LAB                      | 8,500.00                   |
| SERVER ROOM               | PURCHASE A SERVER RACK                                            | 2,131.37                   |
| GRAHAM CENTER MAIN OFFICE | EMS - INVOICE MODULE                                              | 2,000.00                   |
| GRAHAM CENTER MAIN OFFICE | UIDODADE OF VIDTUAL TOUR VIDEO                                    |                            |
| GRAHAM CENTER MAIN OFFICE | UPGRADE OF VIRTUAL TOUR VIDEO SUBTOTAL FOR FY 2008-2009:          | 5,000.00 <b>968,944.37</b> |



| FUNDING SOURCES                                                                       | <u>AMOUNT</u>                                                                 | <u>PERCENTAGE</u>                     |
|---------------------------------------------------------------------------------------|-------------------------------------------------------------------------------|---------------------------------------|
| 1 A & S ALLOCATION 2 E & G ALLOCATION 3 AUX REVENUE 4 G. C. OPERATIONS 5 Others TOTAL | \$1,469,000<br>\$333,192<br>\$250,000<br>\$588,777<br>\$45,000<br>\$2,685,969 | 57%<br>13%<br>8%<br>20%<br>2%<br>100% |

# GC Expenditures Chart for the Fiscal Year 2007-08



- Personnel Cost
- Operational Expenses
- □Special Projects
- Operating Capital Outlay
- □Administrative Expense