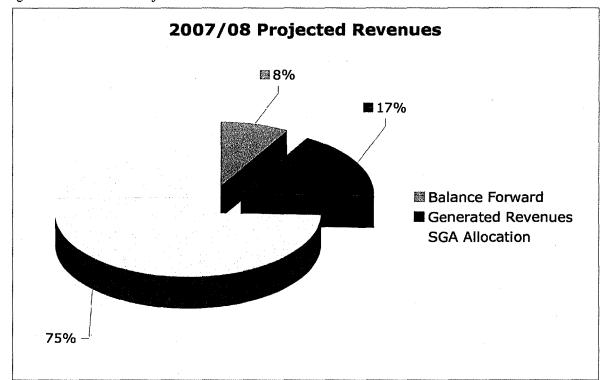

| \$0                 | \$62,000             |               |
| Expenses Total                                            | \$1,799,289         | \$1,667,620          | -7%           |
| Ending Balance (Revenues - Expenses)                      | \$199,897           | \$76 070             | 610/          |
| Enumy Dalance (Nevenues - Expenses)                       | \$177,09/           | \$76,979             | -61%          |

<sup>&</sup>lt;sup>1</sup> Ending Balance less Cumulative Reserves

### **Statistics**

Figure 1.6-Year History of SGA Funding for Recreation Services



Figure 2. Semester Facility Use (Fall 2005 vs. Fall 2006)



Figure 3. Average Users per Time Period (Fall 2005 vs. Fall 2006)



Figure 4. 2007/08 Total Projected Recreation Services Expenses





Figure 5. 2007/08 Total Projected Recreation Services Revenues

### **Summary**

Recreation Services represents both a facility and a program. The Rec Center is quickly becoming THE hub for student activity on the west side of campus. Especially with the recent opening of the Lakeview Residence Hall Complex, the demand for facilities, programs and services will only increase. Increases in group fitness classes, Intramural Sport opportunities, requests for personal trainers, health & fitness workshops and Sport Club growth are all occurring.

Continued financial support of Recreation Services is right in line with the University's drive to promote health and fitness at FIU. The results are obvious!



# STUDENT ALUMNI ASSOCIATION BUDGET REQUEST

FLORIDA INTERNATIONAL UNIVERSITY 11200 SW 8