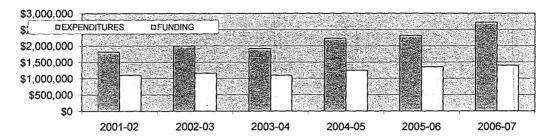

>8%<br>20%<br>2%<br>100% |

# GC Expenditures Chart for the Fiscal Year 2007-08



- Personnel Cost
- Operational Expenses
- □Special Projects
- Operating Capital Outlay
- □Administrative Expenses
- ■Agency Expenses
- Reserves (including depreciation)

| Personnel Cost                    | \$1,963,881 |
|-----------------------------------|-------------|
| Operational Expenses              | \$430,600   |
| Special Projects                  | \$60,000    |
| Operating Capital Outlay          | \$40,000    |
| Administrative Expenses           | \$105,141   |
| Agency Expenses                   | \$56,500    |
| Reserves (including depreciation) | \$29,847    |

Total Expenditures \$2,685,969 100%

% Prepared by: RJM last revised 01/18/2008

### GRAHAM CENTER A&S FUNDING YEARLY COMPARISON





| YEAR    | EXPENDITURES | INCR | FUNDING     | INCR | FUNDING |
|---------|--------------|------|-------------|------|---------|
| 2001-02 | \$1,814,119  |      | \$1,101,119 |      | 61%     |
| 2002-03 | \$1,992,498  | 10%  | \$1,162,000 | 6%   | 58%     |
| 2003-04 | \$1,914,304  | 4%   | \$1,092,000 | 6%   | 57%     |
| 2004-05 | \$2,229,190  | 16%  | \$1,250,000 | 14%  | 56%     |
| 2005-06 | \$2,313,326  | 4%   | \$1,357,136 | 9%   | 59%     |
| 2006-07 | \$2,729,628  | 18%  | \$1,400,000 | 3%   | 51%     |
| 2007-08 | \$2,677,562  | 2%   | \$1,469,000 | 5%   | 55%     |



. 

#### FIU Graham University Center **State University System Comparison of University Centers** 2007/2008

|                               |                |                            | 200            | 9