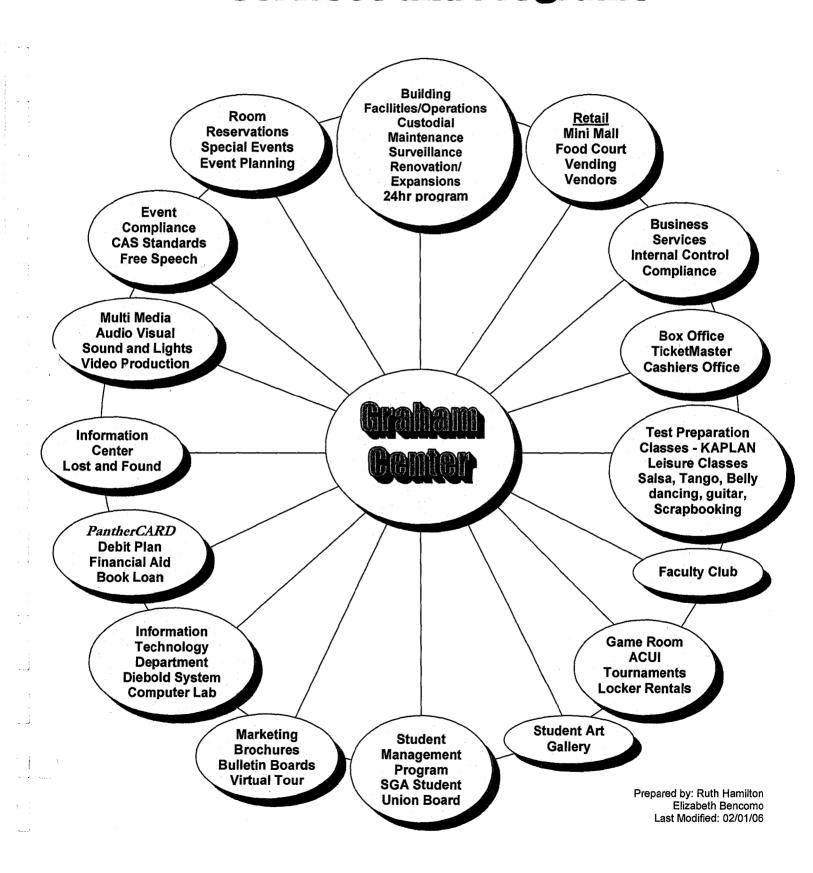

| RECEPTIONIST            | STUDENT        |
| 38 Rodrigues, Mauricio             | RECEPTIONIST            | STUDENT        |
| 39 Uriarte, Adriana                | RECEPTIONIST            | STUDENT        |
| * International Students           |                         |                |

| SUMMARY                                         |                |
|-------------------------------------------------|----------------|
| TOTAL OPS COST                                  | \$ 292,565.00  |
| less: E&G COMPUTER LAB ALLOCATION               | \$ (80,000.00) |
| less: GRAHAM CENTER FUNDING                     | \$ (17,908.00) |
| BALANCE REMAINING (ALLOCATION AMOUNT REQUESTED) | \$ 194,657.00  |

•

## Florida International University Graham University Center Services and Programs



•

#### Graham Center Space Utilization Comparison 2004-05 vs. 2006-07



| Events:     | A&S     | E&G     | AUX      | GC Operations | Public       | Total  |
|-------------|---------|---------|----------|---------------|--------------|--------|
| 2004-2005   | 1,164   | 1,015   | 6        | 3,523         | 277          | 5,985  |
| grand and a | 1.34    | y 1,3 % | 1.41.    | 2000          | $\{j, T_i\}$ | 10,592 |
| % Change    | 294.16% | 195.37% | 1000.00% | -34.01%       | 122.02%      | 76.98% |



| Attendance:    | A&S        | E&G     | AUX     | GC Operations | Public  | Total   |
|----------------|------------|---------|---------|---------------|---------|---------|
| 2004-2005      | 87,748     | 92,808  | 317     | 68,867        | 36,720  | 286,460 |
| 19 1 1 1 1 1 N | 11.