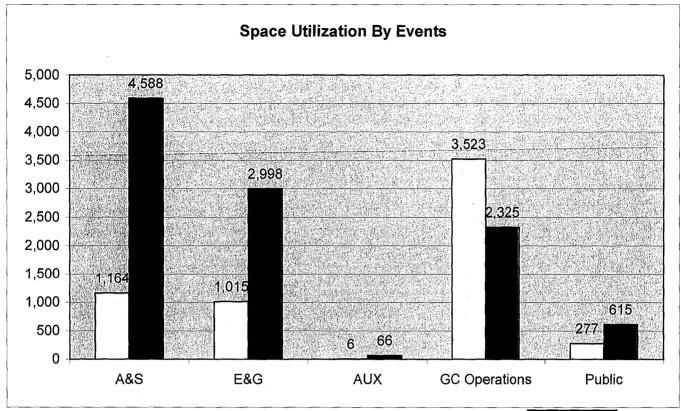

o             | RECEPTIONIST            | STUDENT        |
| 39 Uriarte, Adriana                | RECEPTIONIST            | STUDENT        |
| * International Students           |                         |                |

| SUMMARY                                         |                |
|-------------------------------------------------|----------------|
| TOTAL OPS COST                                  | \$ 292,565.00  |
| less: E&G COMPUTER LAB ALLOCATION               | \$ (80,000.00) |
| less: GRAHAM CENTER FUNDING                     | \$ (17,908.00) |
| BALANCE REMAINING (ALLOCATION AMOUNT REQUESTED) | \$ 194,657.00  |

•

## Florida International University Graham University Center Services and Programs



•

#### Graham Center Space Utilization Comparison 2004-05 vs. 2006-07



| Events:     | A&S     | E&G     | AUX      | GC Operations | Public       | Total  |
|-------------|---------|---------|----------|---------------|--------------|--------|
| 2004-2005   | 1,164   | 1,015   | 6        | 3,523         | 277          | 5,985  |
| grand and a | 1.34    | y 1,3 % | 1.41.    | 2000          | $\{j, T_i\}$ | 10,592 |
| % Change    | 294.16% | 195.37% | 1000.00% | -34.01%       | 122.02%      | 76.98% |



| Attendance:    | A&S        | E&G     | AUX     | GC Operations | Public  | Total   |
|----------------|------------|---------|---------|---------------|---------|---------|
| 2004-2005      | 87,748     | 92,808  | 317     | 68,867        | 36,720  | 286,460 |
| 19 1 1 1 1 1 N | 11.8 (1.1) |         |         | 144. PN       |         | 603,591 |
| % Chan