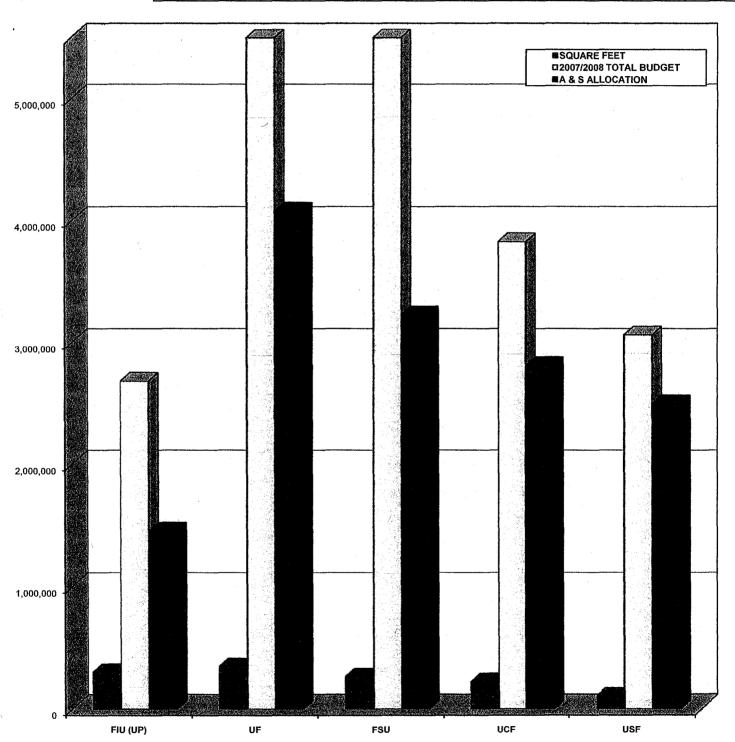

# S.G.A. BUDGET REQUEST FORM For the Fiscal Year 2007-2008

| Organization:                                                                                                                                                                                                                                                                                                                                                                                                                                                                                                                                                                                                                                                                                                                                                                                                                                                                                                                                                                                                                                                                                                                                                                                                                                                                                                                                                                                                                                                                                                                                                                                                                                                                                                                                                                                                                                                                                                                                                                                                                                                                                                                        | GRAHAM UNIVERSITY CENTER                                                                                                                                                                                                                                                | (University Wide)    |                |
|--------------------------------------------------------------------------------------------------------------------------------------------------------------------------------------------------------------------------------------------------------------------------------------------------------------------------------------------------------------------------------------------------------------------------------------------------------------------------------------------------------------------------------------------------------------------------------------------------------------------------------------------------------------------------------------------------------------------------------------------------------------------------------------------------------------------------------------------------------------------------------------------------------------------------------------------------------------------------------------------------------------------------------------------------------------------------------------------------------------------------------------------------------------------------------------------------------------------------------------------------------------------------------------------------------------------------------------------------------------------------------------------------------------------------------------------------------------------------------------------------------------------------------------------------------------------------------------------------------------------------------------------------------------------------------------------------------------------------------------------------------------------------------------------------------------------------------------------------------------------------------------------------------------------------------------------------------------------------------------------------------------------------------------------------------------------------------------------------------------------------------------|-------------------------------------------------------------------------------------------------------------------------------------------------------------------------------------------------------------------------------------------------------------------------|----------------------|----------------|
| Representative:                                                                                                                                                                                                                                                                                                                                                                                                                                                                                                                                                                                                                                                                                                                                                                                                                                                                                                                                                                                                                                                                                                                                                                                                                                                                                                                                                                                                                                                                                                                                                                                                                                                                                                                                                                                                                                                                                                                                                                                                                                                                                                                      | RUTH HAMILTON, EXECUTIVE DIRECTO                                                                                                                                                                                                                                        | R                    |                |
| <u>. He wise you would not see the standard of t</u> | INFORMATION MUST BE TYPED                                                                                                                                                                                                                                               |                      |                |
| Detailed Events<br>(list in order of Priority)                                                                                                                                                                                                                                                                                                                                                                                                                                                                                                                                                                                                                                                                                                                                                                                                                                                                                                                                                                                                                                                                                                                                                                                                                                                                                                                                                                                                                                                                                                                                                                                                                                                                                                                                                                                                                                                                                                                                                                                                                                                                                       |                                                                                                                                                                                                                                                                         | Amount Requested     |                |
| 1. Personnel and a) A&S Allocati b) 2007-08 raise c) 2007-08 State d) OPS Convers e) New Position f) Expenses in g) Utilities char h) 4% Universit                                                                                                                                                                                                                                                                                                                                                                                                                                                                                                                                                                                                                                                                                                                                                                                                                                                                                                                                                                                                                                                                                                                                                                                                                                                                                                                                                                                                                                                                                                                                                                                                                                                                                                                                                                                                                                                                                                                                                                                   | on for 2006-07 es, Collective Bargaining & shift differiential adj. e mandated raises, estimated at 3% eion - University mandated i for Ticketmaster/Box Office crease by 46% from 2005-06 to 2006-07 (50%) ge from Facilities Management (54,740sf x 2.354) y Overhead | \$70,713 \$1,838,538 |                |
| 2. Computer Lab                                                                                                                                                                                                                                                                                                                                                                                                                                                                                                                                                                                                                                                                                                                                                                                                                                                                                                                                                                                                                                                                                                                                                                                                                                                                                                                                                                                                                                                                                                                                                                                                                                                                                                                                                                                                                                                                                                                                                                                                                                                                                                                      | Extended Hours                                                                                                                                                                                                                                                          | \$8,960              | <u></u>        |
| 3. Game Room F                                                                                                                                                                                                                                                                                                                                                                                                                                                                                                                                                                                                                                                                                                                                                                                                                                                                                                                                                                                                                                                                                                                                                                                                                                                                                                                                                                                                                                                                                                                                                                                                                                                                                                                                                                                                                                                                                                                                                                                                                                                                                                                       | Programs                                                                                                                                                                                                                                                                | \$18,350             | <del>/</del> _ |
| 4. Art Gallery                                                                                                                                                                                                                                                                                                                                                                                                                                                                                                                                                                                                                                                                                                                                                                                                                                                                                                                                                                                                                                                                                                                                                                                                                                                                                                                                                                                                                                                                                                                                                                                                                                                                                                                                                                                                                                                                                                                                                                                                                                                                                                                       | ,                                                                                                                                                                                                                                                                       | \$8,854              | <u> </u>       |
| 5. 24-hour buildir                                                                                                                                                                                                                                                                                                                                                                                                                                                                                                                                                                                                                                                                                                                                                                                                                                                                                                                                                                                                                                                                                                                                                                                                                                                                                                                                                                                                                                                                                                                                                                                                                                                                                                                                                                                                                                                                                                                                                                                                                                                                                                                   | ng schedule and refreshments                                                                                                                                                                                                                                            | \$13,180             | V              |
|                                                                                                                                                                                                                                                                                                                                                                                                                                                                                                                                                                                                                                                                                                                                                                                                                                                                                                                                                                                                                                                                                                                                                                                                                                                                                                                                                                                                                                                                                                                                                                                                                                                                                                                                                                                                                                                                                                                                                                                                                                                                                                                                      | TOTAL FOR OPERATION                                                                                                                                                                                                                                                     | \$ \$1,887,882       |                |
| II. STRATEGIC INIT                                                                                                                                                                                                                                                                                                                                                                                                                                                                                                                                                                                                                                                                                                                                                                                                                                                                                                                                                                                                                                                                                                                                                                                                                                                                                                                                                                                                                                                                                                                                                                                                                                                                                                                                                                                                                                                                                                                                                                                                                                                                                                                   | TATIVES:                                                                                                                                                                                                                                                                | \$80,880             |                |
|                                                                                                                                                                                                                                                                                                                                                                                                                                                                                                                                                                                                                                                                                                                                                                                                                                                                                                                                                                                                                                                                                                                                                                                                                                                                                                                                                                                                                                                                                                                                                                                                                                                                                                                                                                                                                                                                                                                                                                                                                                                                                                                                      | GRAND TOTAL- GRAHAM CENTER REQ                                                                                                                                                                                                                                          | UEST \$1,968,762     |                |
|                                                                                                                                                                                                                                                                                                                                                                                                                                                                                                                                                                                                                                                                                                                                                                                                                                                                                                                                                                                                                                                                                                                                                                                                                                                                                                                                                                                                                                                                                                                                                                                                                                                                                                                                                                                                                                                                                                                                                                                                                                                                                                                                      | rm in detail and submit to the A & S Business Office (2201) r<br>any supporting information or additional copies in this same fo                                                                                                                                        |                      |                |
| Reviewed by :                                                                                                                                                                                                                                                                                                                                                                                                                                                                                                                                                                                                                                                                                                                                                                                                                                                                                                                                                                                                                                                                                                                                                                                                                                                                                                                                                                                                                                                                                                                                                                                                                                                                                                                                                                                                                                                                                                                                                                                                                                                                                                                        |                                                                                                                                                                                                                                                                         |                      |                |
|                                                                                                                                                                                                                                                                                                                                                                                                                                                                                                                                                                                                                                                                                                                                                                                                                                                                                                                                                                                                                                                                                                                                                                                                                                                                                                                                                                                                                                                                                                                                                                                                                                                                                                                                                                                                                                                                                                                                                                                                                                                                                                                                      | S.G.A. Finance Chair                                                                                                                                                                                                                                                    |                      |                |