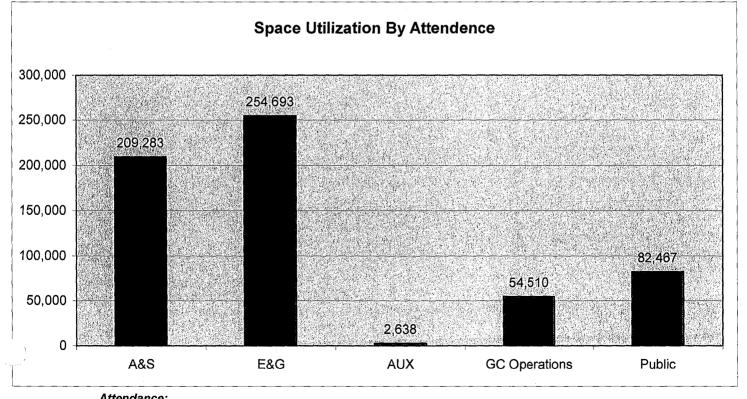

----|--------------------|---------|
| 82,787           | 101,804         | 69,497                 | 605                | 254,693 |
| 51.93%           | 24.01%          | 23.39%                 | 0.67%              | 100.00% |





| Student Organization: | Campus Life | Greeks | Total   |
|-----------------------|-------------|--------|---------|
| 1,465                 | 1,939       | 1,184  | 4,588   |
| 51.21%                | 14.25%      | 34.53% | 100.00% |



| Α | tte | no | lan | ce: |
|---|-----|----|-----|-----|
|---|-----|----|-----|-----|

| Student Organizations | Campus Life | Greeks | Total   |
|-----------------------|-------------|--------|---------|
| 64,660                | 88,888      | 55,735 | 209,283 |
| 37.27%                | 31.69%      | 31.04% | 100.00% |







| Allendance. |         |       |               |        |         |
|-------------|---------|-------|---------------|--------|---------|
| A&S         | E&G     | AUX   | GC Operations | Public | Total   |
| 209,283     | 254,693 | 2,638 | 54,510        | 82,467 | 603,591 |
| 34.67%      | 42.20%  | 0.44% | 9.03%         | 13.66% | 100.00% |

# Graham University Center Traffic 2006 - 2007

| <u>Area</u>                                                                                                                                     | Square Feet     | <u>Daily Traffic</u> | Annual Traffic (212 days/year) |
|-------------------------------------------------------------------------------------------------------------------------------------------------|-----------------|-----------------