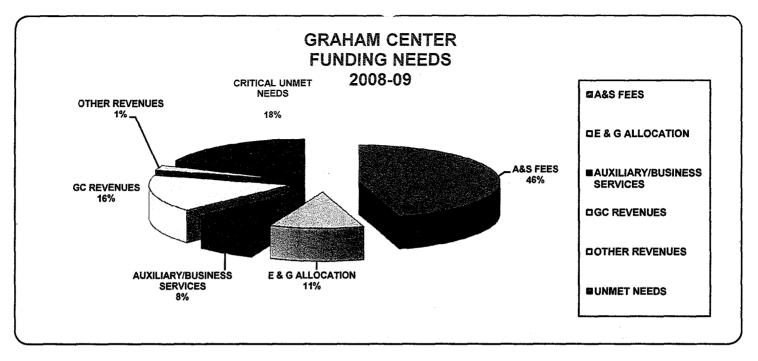

009 Budget Request Process Student Government Association Detail Justification Part II of III -continuation

Organization Name:

**Graham University Center** 

Representative:

**Ruth Hamilton** 

Room:

GC 1215

Telephone:

305-348-2297

E-mail:

hamilton@fiu.edu

Advisor:

Dr. Rosa Jones, V.P. of Student Affairs

Advisor Contact Information:

305-348-2797

#### 2008-2009 Budget Request DETAIL JUSTIFICATION

#### **NEW INITIATIVES**

- 7. (4) Plasma TVs for bldg. common areas provides the opportunity to simulcast special events, University announcements, daily events schedules, promotion of University Programs and Emergency notifications.
- 8. Wireless Readers for Bus Shuttles will provide an electronic and convenient method for students to purchase tickets for the inter-campus shuttle.



| 2008-09 PROJECTED REVENUES    |                       |
|-------------------------------|-----------------------|
| A&S FEES (2007-08 Allocation) | \$1,469,000           |
| E & G ALLOCATION              | \$333,192             |
| AUXILIARY/BUSINESS SERVICES   | \$250,000             |
| GC REVENUES                   | \$512,370 <sub></sub> |
| OTHER REVENUES                | \$38,000              |
| TOTAL ESTIMATED REVENUES      | \$2,602,562           |

| SALARIES