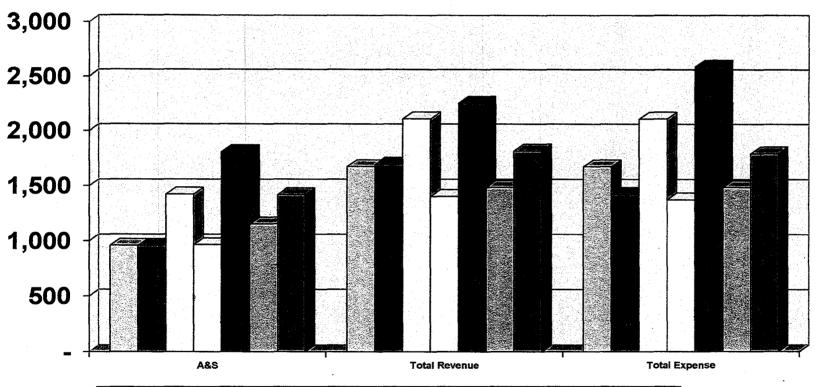

| 1,818,080                   |
| (118,312)                | (169,553)                | (129,085)                 | (113,062)                | (117,812)                | (125,085)                 | (106,062)                | (154,432)                | (156,456)                 | (100,090)                | (112,562)                | (133,353)                 | (1,595\576)                 |
| 125,312                  | 183,553                  | 281,051                   | 125,312                  | 135,312                  | , 146(835 <u>)</u>        | 125,312                  | y164 932                 | 165 456                   | 122,840                  | 135,312 <sub>i</sub>     | 156,853                   | 1,818,080                   |

# WUC REVENUE AND EXPENSE ANALYSIS (\$000'S)



☐ Budget 2005 ☐ Actual 2005 ☐ Budget 2006 ☐ Actual 2006 를 Budget 2007 ☐ Actual 2007 ☐ Proposed Budget 2008

## WOLFE UNIVERSITY CENTER REVENUE AND EXPENSE ANALYSIS

For Fiscal Year 2007-2008 (\$000's)

| ategory   | Proposed<br>Budget<br>2005 | Actual Budget<br>2005 | Proposed Budget<br>2006 | Actual Budget<br>2006 | Proposed Budget<br>2007 | Actual Budget<br>2007 | Proposed Budget<br>2008 |
|-----------|----------------------------|-----------------------|-------------------------|-----------------------|-------------------------|-----------------------|-------------------------|
|           | 957                        | 957                   | 1,424                   | 965                   | 1,808                   | 1,155                 | 1,420                   |
| I Revenue | 1,6