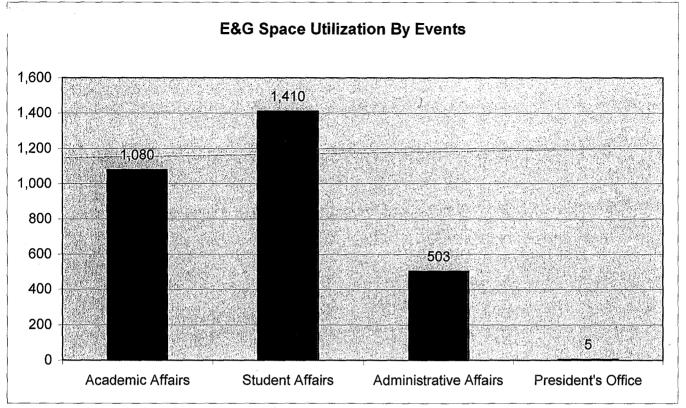

--------|--------------|--------|
| 2004-2005   | 1,164   | 1,015   | 6        | 3,523         | 277          | 5,985  |
| grand and a | 1.34    | y 1,3 % | 1.41.    | 2000          | $\{j, T_i\}$ | 10,592 |
| % Change    | 294.16% | 195.37% | 1000.00% | -34.01%       | 122.02%      | 76.98% |



| Attendance:    | A&S        | E&G     | AUX     | GC Operations | Public  | Total   |
|----------------|------------|---------|---------|---------------|---------|---------|
| 2004-2005      | 87,748     | 92,808  | 317     | 68,867        | 36,720  | 286,460 |
| 19 1 1 1 1 1 N | 11.8 (1.1) |         |         | 144. PN       |         | 603,591 |
| % Change       | 138.50%    | 174.43% | 732.18% | -20.85%       | 124.58% | 110.71% |

Graham Center E&G Space Utilization July, 2006 - June, 2007



#### Frents:

| Academic Affairs | Student Affairs | Administrative Affairs | President's Office | Total   |
|------------------|-----------------|------------------------|--------------------|---------|
| 1,080            | 1,410           | 503                    | 5                  | 2,998   |
| 32.68%           | 35.89%          | 30.49%                 | 0.94%              | 100.00% |



#### Attendance:

| Academic Affairs | Student Affairs | Administrative Affairs | President's Office | Total   |
|------------------|-----------------|------------------------|--------------------|---------|
| 82,787           | 101,804         | 69,497                 | 605                | 254,693 |
| 51.93%           | 24.01%          | 23.39%                 | 0.67%              | 100.00% |