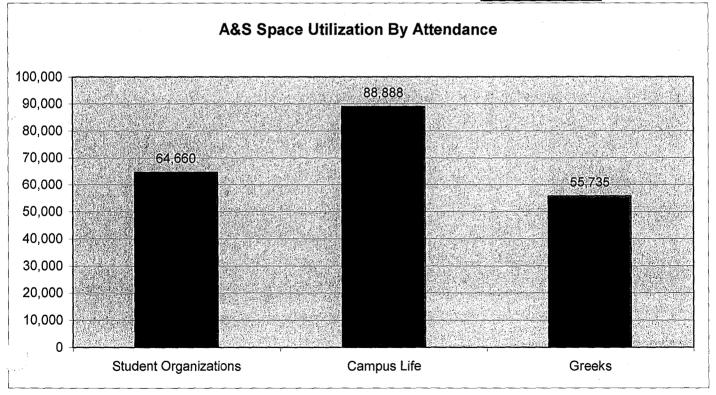

| 503                    | 5                  | 2,998   |
| 32.68%           | 35.89%          | 30.49%                 | 0.94%              | 100.00% |



#### Attendance:

| Academic Affairs | Student Affairs | Administrative Affairs | President's Office | Total   |
|------------------|-----------------|------------------------|--------------------|---------|
| 82,787           | 101,804         | 69,497                 | 605                | 254,693 |
| 51.93%           | 24.01%          | 23.39%                 | 0.67%              | 100.00% |





| Student Organization: | Campus Life | Greeks | Total   |
|-----------------------|-------------|--------|---------|
| 1,465                 | 1,939       | 1,184  | 4,588   |
| 51.21%                | 14.25%      | 34.53% | 100.00% |



| Α | tte | no | lan | ce: |
|---|-----|----|-----|-----|
|---|-----|----|-----|-----|

| Student Organizations | Campus Life | Greeks | Total   |
|-----------------------|-------------|--------|---------|
| 64,660                | 88,888      | 55,735 | 209,283 |
| 37.27%                | 31.69%      | 31.04% | 100.00% |







| Allendance. |         |       |               |        |         |
|-------------|---------|-------|---------------|--------|---------|
| A&S         | E&G     | AUX   | GC Operations | Public | Total   |
| 209,283     | 254,693 | 2,638 | 54,510        | 82,467 | 603,591 |
| 34.67%      | 42.20%  | 0.44% | 9.03%         | 13.66% | 100.00% |

# Graham University Center Traffic 2006 - 2007

| <u>Area</u>