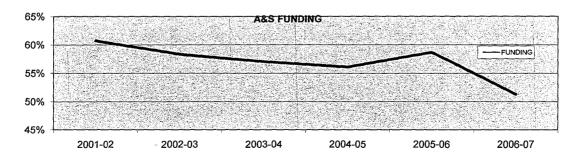

| \$56,500    |
| Reserves (including depreciation) | \$29,847    |

Total Expenditures \$2,685,969 100%

% Prepared by: RJM last revised 01/18/2008

### GRAHAM CENTER A&S FUNDING YEARLY COMPARISON





| YEAR    | EXPENDITURES | INCR | FUNDING     | INCR | FUNDING |
|---------|--------------|------|-------------|------|---------|
| 2001-02 | \$1,814,119  |      | \$1,101,119 |      | 61%     |
| 2002-03 | \$1,992,498  | 10%  | \$1,162,000 | 6%   | 58%     |
| 2003-04 | \$1,914,304  | 4%   | \$1,092,000 | 6%   | 57%     |
| 2004-05 | \$2,229,190  | 16%  | \$1,250,000 | 14%  | 56%     |
| 2005-06 | \$2,313,326  | 4%   | \$1,357,136 | 9%   | 59%     |
| 2006-07 | \$2,729,628  | 18%  | \$1,400,000 | 3%   | 51%     |
| 2007-08 | \$2,677,562  | 2%   | \$1,469,000 | 5%   | 55%     |



. 

#### FIU Graham University Center **State University System Comparison of University Centers** 2007/2008

|                               |                |                            | 200            | 9//2 |
|-------------------------------|----------------|----------------------------|----------------|------|
|                               | FIU (UP)       | FIU (BBC)                  | UF             |      |
| CURRENT ENROLLMENT            | 31,064         | 6,949                      | 50,912         |      |
| A & S FEE PER CR. HOUR        | \$10.52        | \$10.52                    | \$9.24         |      |
| A & S FEE PER 15 CR. HRS.     | \$157.80       | \$157.80                   | \$138.60       |      |
| SQUARE FEET                   | 303,840        | 130,000