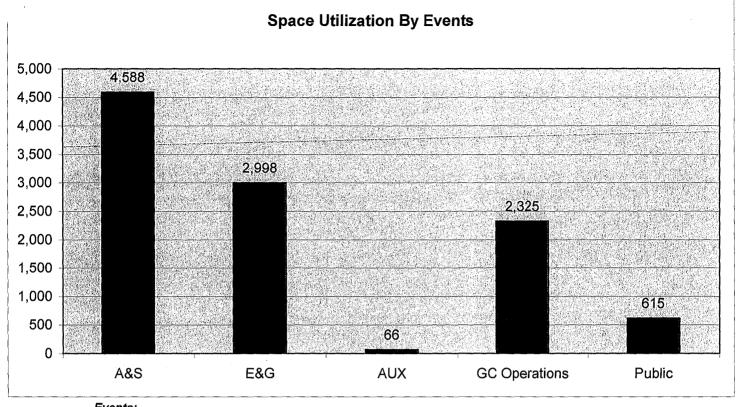

--------|--------------------|---------|
| 82,787           | 101,804         | 69,497                 | 605                | 254,693 |
| 51.93%           | 24.01%          | 23.39%                 | 0.67%              | 100.00% |





| Student Organization: | Campus Life | Greeks | Total   |
|-----------------------|-------------|--------|---------|
| 1,465                 | 1,939       | 1,184  | 4,588   |
| 51.21%                | 14.25%      | 34.53% | 100.00% |



| Α | tte | no | lan | ce: |
|---|-----|----|-----|-----|
|---|-----|----|-----|-----|

| Student Organizations | Campus Life | Greeks | Total   |
|-----------------------|-------------|--------|---------|
| 64,660                | 88,888      | 55,735 | 209,283 |
| 37.27%                | 31.69%      | 31.04% | 100.00% |







| Allendance. |         |       |               |        |         |
|-------------|---------|-------|---------------|--------|---------|
| A&S         | E&G     | AUX   | GC Operations | Public | Total   |
| 209,283     | 254,693 | 2,638 | 54,510        | 82,467 | 603,591 |
| 34.67%      | 42.20%  | 0.44% | 9.03%         | 13.66% | 100.00% |

# Graham University Center Traffic 2006 - 2007

| <u>Area</u>                                                                                                                                     | Square Feet     | <u>Daily Traffic</u> | Annual Traffic (212 days/year) |
|-------------------------------------------------------------------------------------------------------------------------------------------------|-----------------|-------------