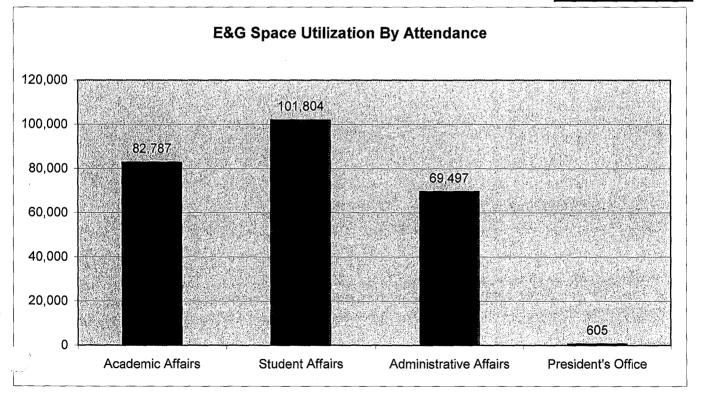

------|------------|---------|---------|---------------|---------|---------|
| 2004-2005      | 87,748     | 92,808  | 317     | 68,867        | 36,720  | 286,460 |
| 19 1 1 1 1 1 N | 11.8 (1.1) |         |         | 144. PN       |         | 603,591 |
| % Change       | 138.50%    | 174.43% | 732.18% | -20.85%       | 124.58% | 110.71% |

Graham Center E&G Space Utilization July, 2006 - June, 2007



#### Frents:

| Academic Affairs | Student Affairs | Administrative Affairs | President's Office | Total   |
|------------------|-----------------|------------------------|--------------------|---------|
| 1,080            | 1,410           | 503                    | 5                  | 2,998   |
| 32.68%           | 35.89%          | 30.49%                 | 0.94%              | 100.00% |



#### Attendance:

| Academic Affairs | Student Affairs | Administrative Affairs | President's Office | Total   |
|------------------|-----------------|------------------------|--------------------|---------|
| 82,787           | 101,804         | 69,497                 | 605                | 254,693 |
| 51.93%           | 24.01%          | 23.39%                 | 0.67%              | 100.00% |





| Student Organization: | Campus Life | Greeks | Total   |
|-----------------------|-------------|--------|---------|
| 1,465                 | 1,939       | 1,184  | 4,588   |
| 51.21%                | 14.25%      | 34.53% | 100.00% |



| Α | tte | no | lan | ce: |
|---|-----|----|-----|-----|
|---|-----|----|-----|-----|

| Student Organizations | Campus Life | Greeks | Total   |
|--------