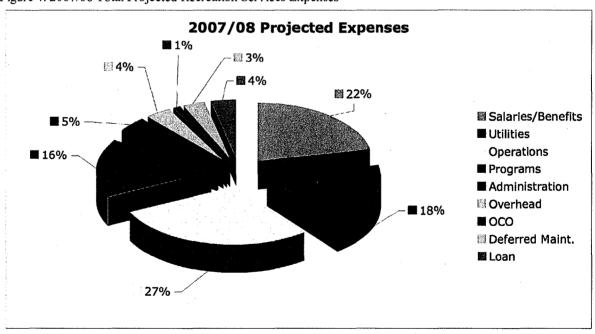

| \$0                 | \$62,000             |               |
| Expenses Total                                            | \$1,799,289         | \$1,667,620          | -7%           |
| Ending Balance (Revenues - Expenses)                      | \$199,897           | \$76 070             | 610/          |
| Enumy Dalance (Nevenues - Expenses)                       | \$177,09/           | \$76,979             | -61%          |

<sup>&</sup>lt;sup>1</sup> Ending Balance less Cumulative Reserves

### **Statistics**

Figure 1.6-Year History of SGA Funding for Recreation Services



Figure 2. Semester Facility Use (Fall 2005 vs. Fall 2006)



Figure 3. Average Users per Time Period (Fall 2005 vs. Fall 2006)



Figure 4. 2007/08 Total Projected Recreation Services Expenses





Figure 5. 2007/08 Total Projected Recreation Services Revenues

### **Summary**

Recreation Services represents both a facility and a program. The Rec Center is quickly becoming THE hub for student activity on the west side of campus. Especially with the recent opening of the Lakeview Residence Hall Complex, the demand for facilities, programs and services will only increase. Increases in group fitness classes, Intramural Sport opportunities, requests for personal trainers, health & fitness workshops and Sport Club growth are all occurring.

Continued financial support of Recreation Services is right in line with the University's drive to promote health and fitness at FIU. The results are obvious!



# STUDENT ALUMNI ASSOCIATION BUDGET REQUEST

FLORIDA INTERNATIONAL UNIVERSITY 11200 SW