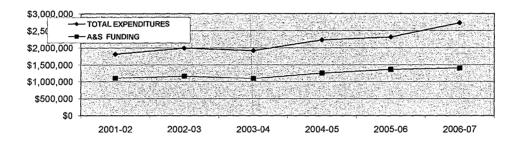

%<br>20%<br>2%<br>100% |

# GC Expenditures Chart for the Fiscal Year 2007-08



- Personnel Cost
- Operational Expenses
- □Special Projects
- Operating Capital Outlay
- □Administrative Expenses
- ■Agency Expenses
- Reserves (including depreciation)

| Personnel Cost                    | \$1,963,881 |
|-----------------------------------|-------------|
| Operational Expenses              | \$430,600   |
| Special Projects                  | \$60,000    |
| Operating Capital Outlay          | \$40,000    |
| Administrative Expenses           | \$105,141   |
| Agency Expenses                   | \$56,500    |
| Reserves (including depreciation) | \$29,847    |

Total Expenditures \$2,685,969 100%

% Prepared by: RJM last revised 01/18/2008

### GRAHAM CENTER A&S FUNDING YEARLY COMPARISON





| YEAR    | EXPENDITURES | INCR | FUNDING     | INCR | FUNDING |
|---------|--------------|------|-------------|------|---------|
| 2001-02 | \$1,814,119  |      | \$1,101,119 |      | 61%     |
| 2002-03 | \$1,992,498  | 10%  | \$1,162,000 | 6%   | 58%     |
| 2003-04 | \$1,914,304  | 4%   | \$1,092,000 | 6%   | 57%     |
| 2004-05 | \$2,229,190  | 16%  | \$1,250,000 | 14%  | 56%     |
| 2005-06 | \$2,313,326  | 4%   | \$1,357,136 | 9%   | 59%     |
| 2006-07 | \$2,729,628  | 18%  | \$1,400,000 | 3%   | 51%     |
| 2007-08 | \$2,677,562  | 2%   | \$1,469,000 | 5%   | 55%     |



. 

#### FIU Graham University Center **State University System Comparison of University Centers** 2007/2008

|                               |                |                            | 200            | 9//