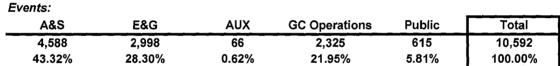

------|--------------------|---------|
| 82,787           | 101,804         | 69,497                 | 605                | 254,693 |
| 51.93%           | 24.01%          | 23.39%                 | 0.67%              | 100.00% |





| Student Organization: | Campus Life | Greeks | Total   |
|-----------------------|-------------|--------|---------|
| 1,465                 | 1,939       | 1,184  | 4,588   |
| 51.21%                | 14.25%      | 34.53% | 100.00% |



| Α | tte | no | lan | ce: |
|---|-----|----|-----|-----|
|---|-----|----|-----|-----|

| Student Organizations | Campus Life | Greeks | Total   |
|-----------------------|-------------|--------|---------|
| 64,660                | 88,888      | 55,735 | 209,283 |
| 37.27%                | 31.69%      | 31.04% | 100.00% |







| Allendance. |         |       |               |        |         |
|-------------|---------|-------|---------------|--------|---------|
| A&S         | E&G     | AUX   | GC Operations | Public | Total   |
| 209,283     | 254,693 | 2,638 | 54,510        | 82,467 | 603,591 |
| 34.67%      | 42.20%  | 0.44% | 9.03%         | 13.66% | 100.00% |

# Graham University Center Traffic 2006 - 2007

| <u>Area</u>                                                                                                                                     | Square Feet     | <u>Daily Traffic</u> | Annual Traffic (212 days/year) |
|-------------------------------------------------------------------------------------------------------------------------------------------------|-----------------|---------------