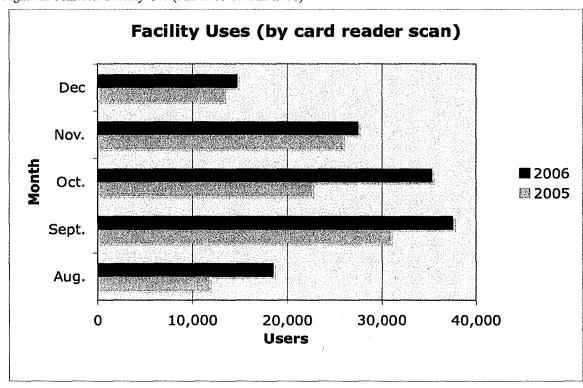

struction & Fence)             | \$241,000           | \$0                  | \$0           |
| Loan Payment (Rec Field Lights)                           | \$0                 | \$62,000             |               |
| Expenses Total                                            | \$1,799,289         | \$1,667,620          | -7%           |
| Ending Balance (Revenues - Expenses)                      | \$199,897           | \$76 070             | 610/          |
| Enumy Dalance (Nevenues - Expenses)                       | \$177,09/           | \$76,979             | -61%          |

<sup>&</sup>lt;sup>1</sup> Ending Balance less Cumulative Reserves

### **Statistics**

Figure 1.6-Year History of SGA Funding for Recreation Services



Figure 2. Semester Facility Use (Fall 2005 vs. Fall 2006)



Figure 3. Average Users per Time Period (Fall 2005 vs. Fall 2006)



Figure 4. 2007/08 Total Projected Recreation Services Expenses





Figure 5. 2007/08 Total Projected Recreation Services Revenues

### **Summary**

Recreation Services represents both a facility and a program. The Rec Center is quickly becoming THE hub for student activity on the west side of campus. Especially with the recent opening of the Lakeview Residence Hall Complex, the demand for facilities, programs and services will only increase. Increases in group fitness classes, Intramural Sport opportunities, requests for personal trainers, health & fitness workshops and Sport Club growth are all occurring.

Continued financial support of Recreation Services is right in line with the University's drive to promote health