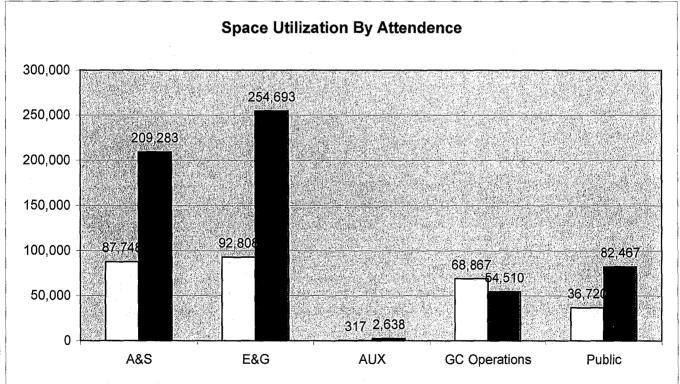

E&G COMPUTER LAB ALLOCATION               | \$ (80,000.00) |
| less: GRAHAM CENTER FUNDING                     | \$ (17,908.00) |
| BALANCE REMAINING (ALLOCATION AMOUNT REQUESTED) | \$ 194,657.00  |

•

## Florida International University Graham University Center Services and Programs



•

#### Graham Center Space Utilization Comparison 2004-05 vs. 2006-07



| Events:     | A&S     | E&G     | AUX      | GC Operations | Public       | Total  |
|-------------|---------|---------|----------|---------------|--------------|--------|
| 2004-2005   | 1,164   | 1,015   | 6        | 3,523         | 277          | 5,985  |
| grand and a | 1.34    | y 1,3 % | 1.41.    | 2000          | $\{j, T_i\}$ | 10,592 |
| % Change    | 294.16% | 195.37% | 1000.00% | -34.01%       | 122.02%      | 76.98% |



| Attendance:    | A&S        | E&G     | AUX     | GC Operations | Public  | Total   |
|----------------|------------|---------|---------|---------------|---------|---------|
| 2004-2005      | 87,748     | 92,808  | 317     | 68,867        | 36,720  | 286,460 |
| 19 1 1 1 1 1 N | 11.8 (1.1) |         |         | 144. PN       |         | 603,591 |
| % Change       | 138.50%    | 174.43% | 732.18% | -20.85%       | 124.58% | 110.71% |

Graham Center E&G Space Utilization July, 2006 - June, 2007



#### Frents:

| Academic Affairs | Student Affairs | Administrative Affairs | President's Office | Total   |
|------------------|-----------------|------------------------|--------------------|---------|
| 1,080            | 1,410           | 503                    | 5                  | 2,998