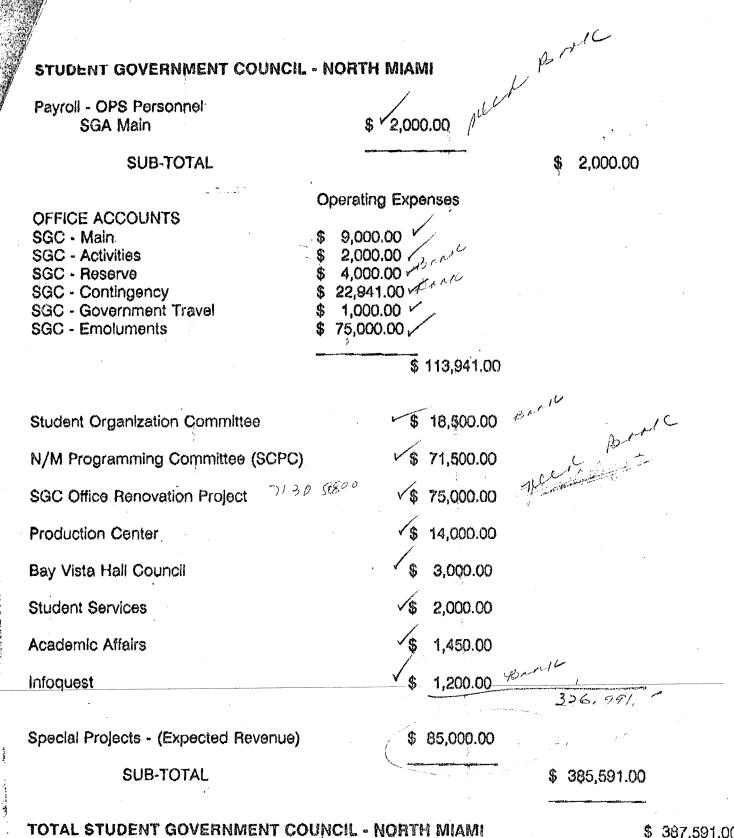

### Student Government Council University Park

Payroll - OPS Operating Expenses SUB-TOTAL \$ 49,175.00 \$ 802,750.00

\$ 851,925.00

Student Government Council North Miami Council

Payroll - OPS Operating Expenses SUB-TOTAL

**Operating Expenses** 

SUB-TOTAL

\$ 2,000.00 \$ 385,591.00

\$ 387,591.00

Student Government Council Broward Campus

\$ 24,400.00

\$ 24,400.00

GRAND TOTAL