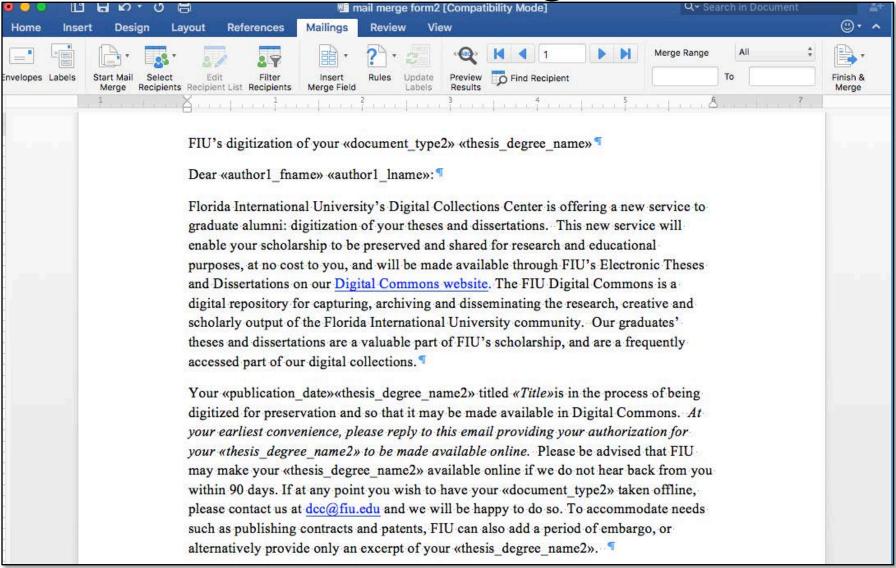

## Copyright clearance

Dear Mr. Corradetti:

Florida International University's Digital Collections Center is offering a new service to graduate alumni: digitization of your theses and dissertations. This new service will enable your scholarship to be preserved and shared for research and educational purposes, at no cost to you, and will be made available through FIU's Electronic Theses and Dissertations on our <a href="Digital Commons website">Digital Commons website</a>. The FIU Digital Commons is a digital repository for capturing, archiving and disseminating the research, creative and scholarly output of the Florida International University community. Our graduates' theses and dissertations are a valuable part of FIU's scholarship, and are a frequently accessed part of our digital collections.

Your 1998 thesis titled Occupational therapists' assessment of the caregivers of their elderly patients is in the process of being digitized for preservation and so that it may be made available in Digital Commons. At your earliest convenience, please reply to this email providing your authorization for your thesis to be made available online. Please be advised that FIU may make your thesis available online if we do not hear back from you within 90 days. If at any point you wish to have your thesis taken offline, please contact us at <a href="mailto:dcc@fiu.edu">dcc@fiu.edu</a> and we will be happy to do so. To accommodate needs such as publishing contracts and patents, FIU can also add a period of embargo, or alternatively provide only an excerpt of your thesis.