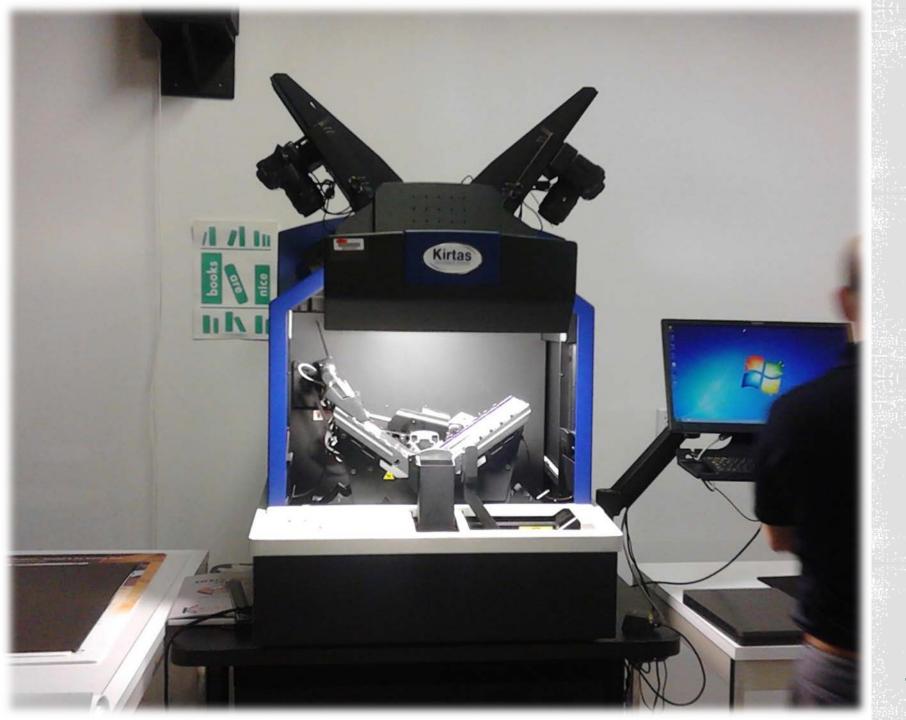

# The Kirtas KABIS III

Academic Imaging Services

2,800+ pages/hr 100 pages 3-5 GB

**Scanning** 

Deskewing an image can help a lot, if you want to do OCR, OMR, barcode detection or just improve the readability of scanned images.