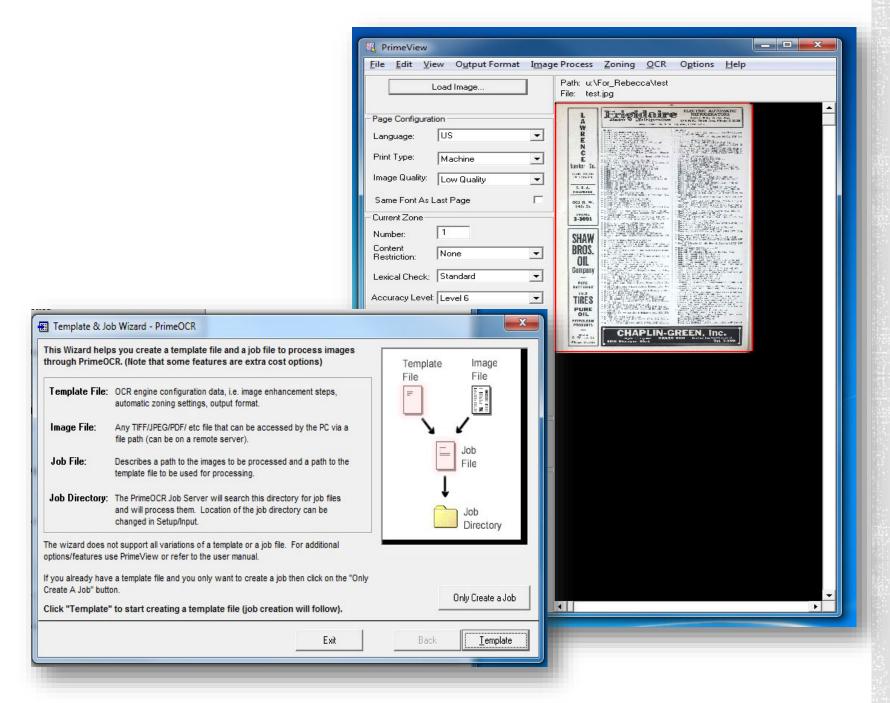

### Prime OCR

Deskew

Manual or auto zoning

Color & grayscale

14 languages

Input: TIFF, PDF, JPEG, PCX, PDA

Output: PDF, HTML, RTF, ASCII,

XML

8 errors/2000 characters (v. 40/2000)

6 engines (v. 3 engines)

Template & Job Wizard

Built-in JBIG lossless image compression means smaller files

Runs unattended

http://www.primerecognition.com/prime\_ocr.htm