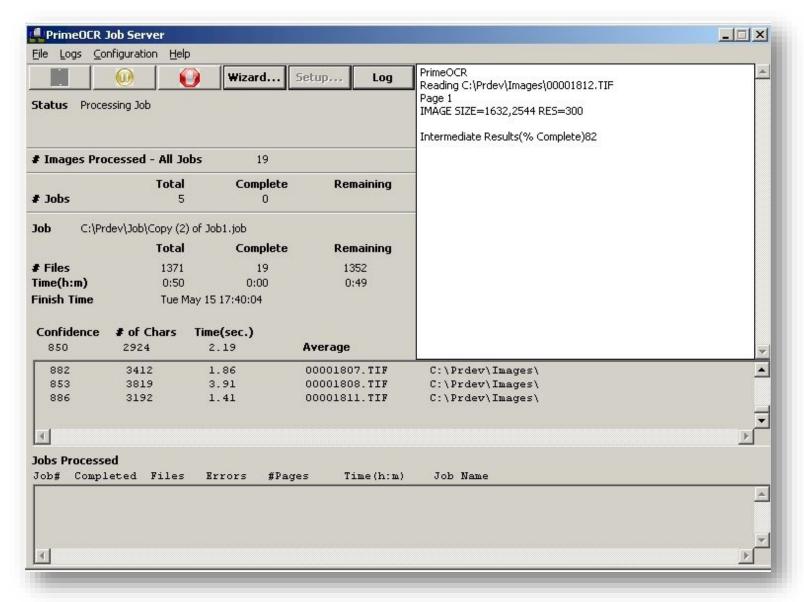

### Prime OCR

Deskew

Manual or auto zoning

Color & grayscale

14 languages

Input: TIFF, PDF, JPEG, PCX, PDA

Output: PDF, HTML, RTF, ASCII,

XML

8 errors/2000 characters (v. 40/2000)

6 engines (v. 3 engines)

Template & Job Wizard

Built-in JBIG lossless image compression means smaller files

Runs unattended

http://www.primerecognition.com/prime\_ocr.htm

# Decoding cryptic error messages:

"could not read file"

TIFFs & JPEGs

Time elapsed since scanning

Several people involved in the process

# 35 Gigabytes

Not enough room on server, moved to desktop

OCR highly inaccurate

Broken into even 4-8 sections

List of Files Description

Map It

| • | Polk's Miami | Beach (Dade | County, Fla.) | City Dir | rectory 197 | 1 |
|---|--------------|-------------|---------------|----------|-------------|---|
|---|--------------|-------------|---------------|----------|-------------|---|