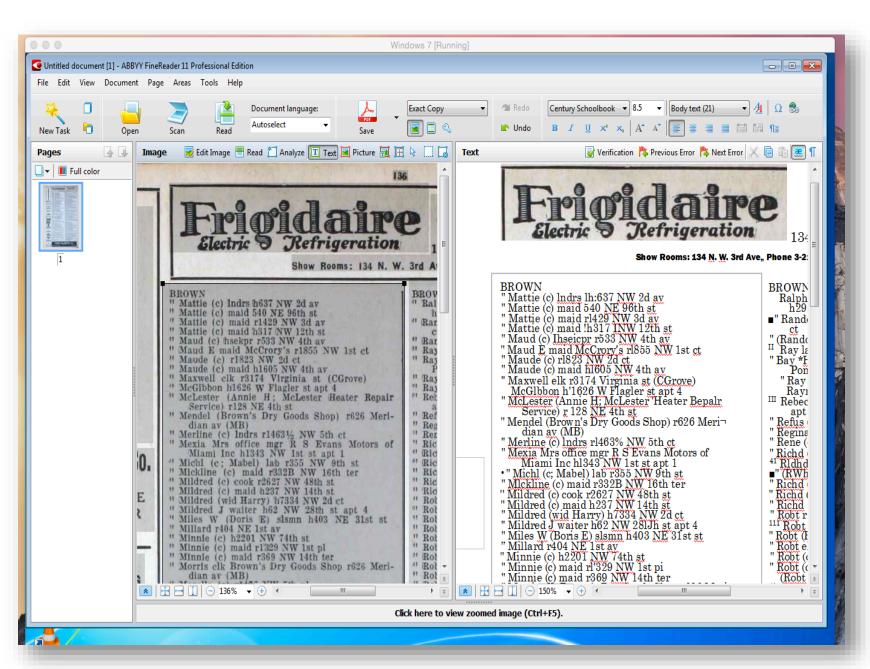

# Abbyy Fine Reader

#### **Positives:**

Side by side viewing

More than 1 language at a time on a page (over 200 languages)

Label images

User friendly

Automatically detects images, text, charts, graphs, columns

### **Negatives:**

Less accurate (only 1 OCR engine)

Slower

**Processing** 