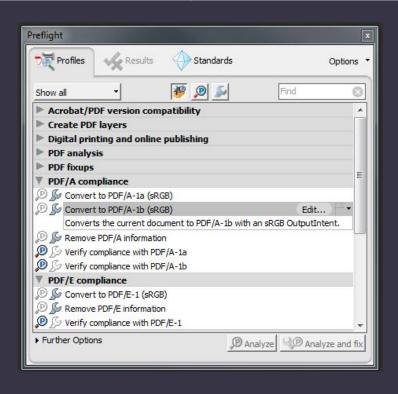

rts to2010 easily

| PDF/A pros                                              | PDF/A cons                                                          |
|---------------------------------------------------------|---------------------------------------------------------------------|
| Designed for long-term preservation of electronic docs. | Can be troublesome to fix a PDF in order to meet PDF/A requirements |
| Embeds fonts instead of linking to them                 | ~ doubles the sizes of PDFs                                         |
| Color management standards                              | No audio/video content                                              |
|                                                         |                                                                     |



### PDF v. PDF/A

- Word v. AdobePDF creation
- o Using Preflight







### Metadata

- A few traditional problem areas
- 7 Advisor roles available

| A  | A              | В          | С          | D          | E             | F                             | G         | Н         | I               | J               | K   | L   |
|----|----------------|------------|------------|------------|---------------|-------------------------------|-----------|-----------|-----------------|-----------------|-----|-----|
| 1  | Last name      | First name | FI#        | DC# ingest | DC# published | Notes                         | pdf/pdfa  | published | Full text pdf/a | full text pub'd | XML | FDA |
| 2  | Moradi         | Kamran     | FI15032198 | 3033       | 1753          | no pdfa