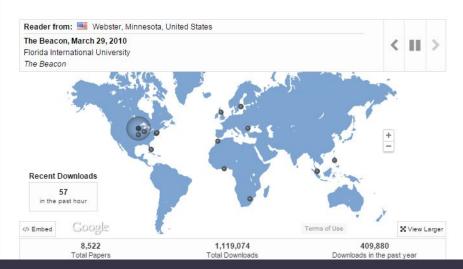

### Statistics Overview

- o Over 1 million downloads
- o Nearly .5 million just last year
- Average download rate of 50/hr.
- ~ half are ETDs