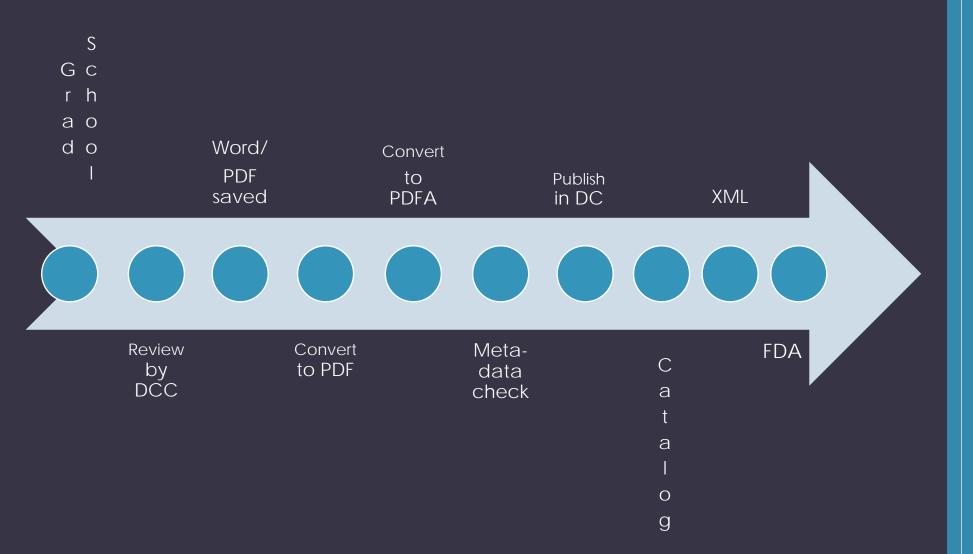

### ETD Workflow

# FIYYMMDD##\_last name Original (Word/PDF + PDF/A conversion report) Published (PDF w/metadata) Preserved (PDF/A-1b)