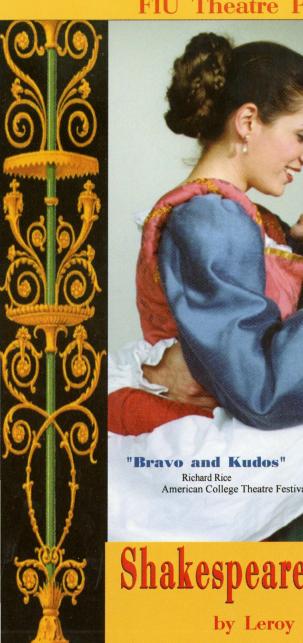

### FIU Theatre Presents

Shakespeare's Journey

by Leroy Clark

## FIU THEATRE PRESENTS Shakespeare's Journey

By Leroy Clark

October 26-28, 2001 Studio Theatre Wertheim Performing Arts Center

The vibrant spirit of Elizabethan drama comes alive with splendid costumes, dashing sword fights and bawdy humor in this captivating original work written by Department Chair Leroy Clark. Follow the man known as the Bard as he moves through 16 century England a land whose culture is fascinated with the rebirth of humanity. Catch one of the few rare encore performances before this piece heads to the ACTF Florida Theatre Conference.