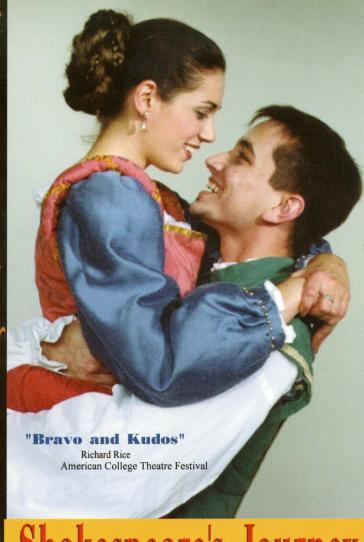

## FIU THEATRE PRESENTS Shakespeare's Journey

By Leroy Clark

October 26-28, 2001 Studio Theatre Wertheim Performing Arts Center

The vibrant spirit of Elizabethan drama comes alive with splendid costumes, dashing sword fights and bawdy humor in this captivating original work written by Department Chair Leroy Clark. Follow the man known as the Bard as he moves through 16 century England a land whose culture is fascinated with the rebirth of humanity. Catch one of the few rare encore performances before this piece heads to the ACTF Florida Theatre Conference.