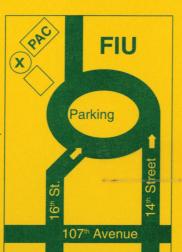

#### LOCATION

Florida International University Wertheim Performing Arts Center Studio Theatre SW 8th Street @ 107th Avenue