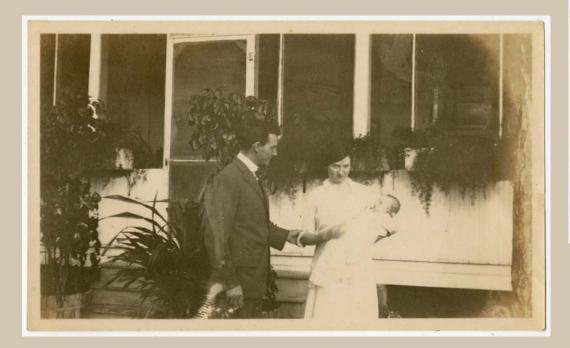

## Code word: Ruby

Vizcaya records heavily favor McGinnis as the diary's author

But who is Ruby?

Perhaps his wife's name?

Possibly another gardener's last name?

If it's Mrs. McGinnis, it is the only personal item mentioned in the entire diary!

1930 U. S. Census: McGinnis is still at Vizcaya, now with his wife, Ruby McGinnis.

#### Frank Landon McGinnis—Quick Facts

- born May 15, 1887, Bowling Green, Kentucky
- married Ruby Larmon (b. October 25, 1899) on August 25, 1920
- no known children from the marriage
- died September 13, 1966, aged 79 years
- Ruby Larmon McGinnis died January, 1986 in Miami, Florida