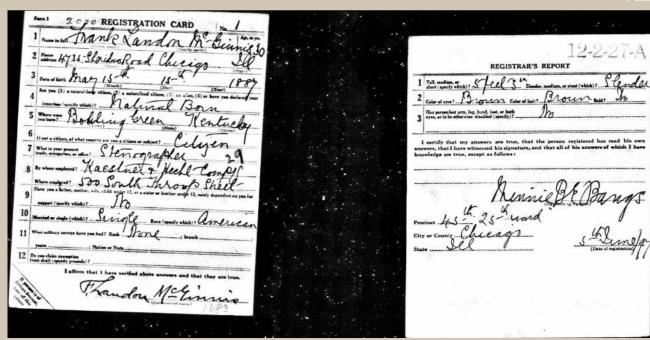

#### When in doubt, look 'em up on Ancestry!

World War I Draft Registration Card, signed June 5, 1917

| <br>Winston Burtowin m | 1 Lauret 1 | 00 | m | W  | 57 | m  |      |    |  |
|------------------------|------------|----|---|----|----|----|------|----|--|
| mc Dinnis Frank Li     |            |    | m | W  | 31 | 8  |      |    |  |
| Essay Francis          | Serectaly  |    | m | 20 | 33 | 18 | 1912 | al |  |

#### Frank Landon McGinnis—Quick Facts

- born May 15, 1887, Bowling Green, Kentucky
- married Ruby Larmon (b. October 25, 1899) on August 25, 1920
- no known children from the marriage
- died September 13, 1966, aged 79 years
- Ruby Larmon McGinnis died January, 1986 in Miami, Florida