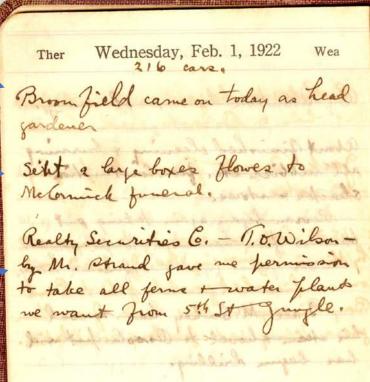

#### New head gardener

Condolence flowers

Sourcing water plants

Thursday, Feb. 2, 1922 Wea Ther R. Roberts began as painter. . . But him on Osceola road house. Sett a large boxes Howes to Jack Brant finished paying McCornick funeral. The notes. whote letter consenting to assignment by Miami Engineering Who. D 8500 bal on unfinished goudola job to Bank Bay Biccayne. Have letter from them

Assigning painters

Finances

At this point, it is clear that this was not I. N. Court's diary.

Clearly, it's not the diary of the head gardener, either, since the author just hired a new one.

Also, he's managing many aspects of the estate.