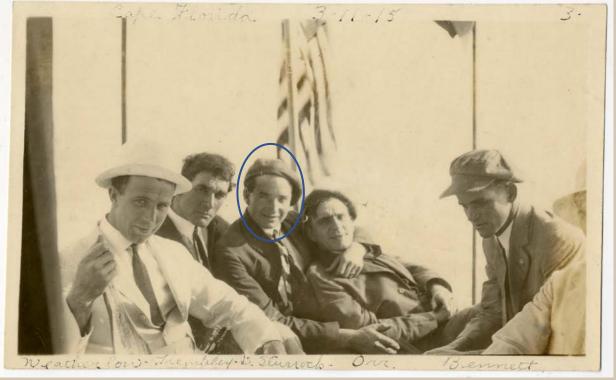

Managing workers at Cape Florida

Papaya management

Vehicle maintenance

Sunday, Jan. 15, 1922 Ther Saturday, Jan. 14, 1922 Sot word after 6 p. m. to send Good rain at night towboat Runday morning to Cafe Fla. but couldn't reach The Thelma left at noon for a weeks cruise with Mr. Howl + M. Williams. D. Hove twife. I sent 5 orchide, Moznette hung about 20 cloth calludula + ginnias + some mint, see if they prevent fly I candiflower + Endive. Saw five alternauthera at stings. Told Hartley to cut out sterile + Voint Frew. most make papayas to let in more light to others + try to Began turning public in at South Safe (stone Blant) to ripen them. avoid crossing at Casta & give haid up truck at sud of today. better views along Mound drive Told him Miller to cut down mules feed about 1/3.

Keeping track of visitors

Weather notes

Pleasure cruises, and supplies

Scoping out new plants for the gardens

Visitor traffic management

Animal husbandry