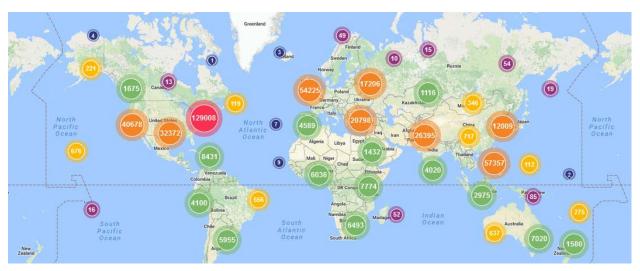

# **Readership Distribution**

The readership distribution illustrates the reach and visibility of our collections to the global community.

#### **Readership by Country**

Digital Commons Collections were accessed from 224 countries around the world. Below are the top 20 countries to download the collections.

| 1. | United States      | 8. Canada       | 15. Mexico            |
|----|--------------------|-----------------|-----------------------|
| 2. | Philippines        | 9. France       | 16. South Africa      |
| 3. | United Kingdom     | 10. Germany     | 17. Nigeria           |
| 4. | India              | 11. Australia   | 18. Iran              |
| 5. | China              | 12. Indonesia   | 19. Spain             |
| 6. | Russian Federation | 13. Netherlands | 20. Republic of Korea |

7. Malaysia 14. Pakistan

### Readership by Institution

Digital Commons Collections were accessed by over 20,000 institutions worldwide. Below are the top 10 educational institutions accessing these collections.

- 1. Florida International University
- 2. North Carolina Research and Education Network
- 3. University of Florida
- 4. Colorado State University
- 5. Georgia Department of Education
- 6. Miami-Dade County Public Schools
- 7. University of Miami
- 8. Miami Dade College
- 9. MOEC (Massachusetts Organization of Educational Collaboratives)
- 10. Danmarks Tekniske Universitet