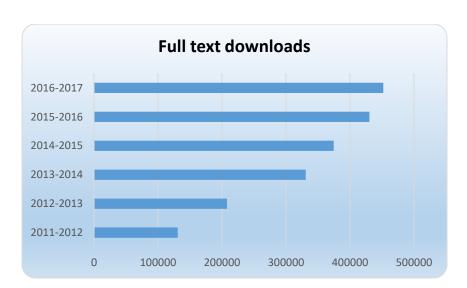

# FY 2016-2017 Highlights

- Digital Commons hit a new milestone this year with *2 Million Downloads* and counting.
- The top *three most downloaded collections* were the Electronic Thesis and Dissertation Collection (205,674), South Florida Education Research Conference Proceedings (98,514), and the Hospitality Review (61,844). Each of these collections saw an increase in downloads from previous years.
- Digital Commons saw an *increase in humanities collections and research* represented in the repository. These collections include the Spanish and Mediterranean Studies Archive, Fragile Habitat: Conversations for Miami's future, and faculty publications from the Department of Religious Studies, Department of Modern Languages, and Department of English.
- **Special Collections and University Archives** led the initiative to digitize and archive production ephemera for the **Department of Theatre's** productions beginning from the late 1960's. This collection is unique across all BePress repositories and provides a rare opportunity for users to experience this collection.
- This year we launched our first Medical School journal, the *Florida Medical Student Research Journal (FMSRJ)*. FMSRJ is a *student-run, peer-reviewed journal* that publishes scholarly works related to medicine and healthcare authored by medical students, graduate students, and professionals.
- With support from *Tech Fee funding*, Digital Collections Center staff in partnership with the
  Division of IT and Special Collections and University Archives, continued work on the
  retrospective thesis digitization project to digitize and make available through Digital
  Commons the collection of bound theses and dissertations held by the FIU Libraries. To date