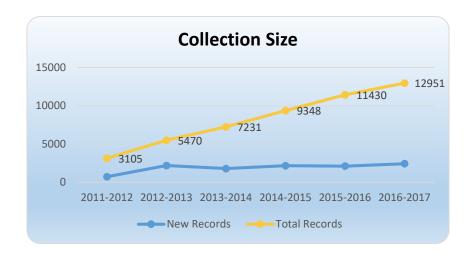

#### **Growth Over the Years**

Digital Commons began tracking its usage in 2011. Since then, collection size has increased annually at a steady pace. Strategic partnerships across campus departments, centers and institutes as well as the development of new strategies for harvesting of content to minimize burden on faculty helped grow the collections this year.

In particular, this year Special Collections and University Archives worked to include even more unique collections in Digital Commons, including the Department of Theatre Collection and the FIU Magazine. This strengthened partnership demonstrates the importance of collaboration in developing new and unique collections.

Through the development of new workflows, we were able to harvest over 500 open access articles from Web of Science and over 200 additional open access articles from the Directory of Open Access Journals. These are all now available in our collections and helped to broaden representation of disciplines across the university.